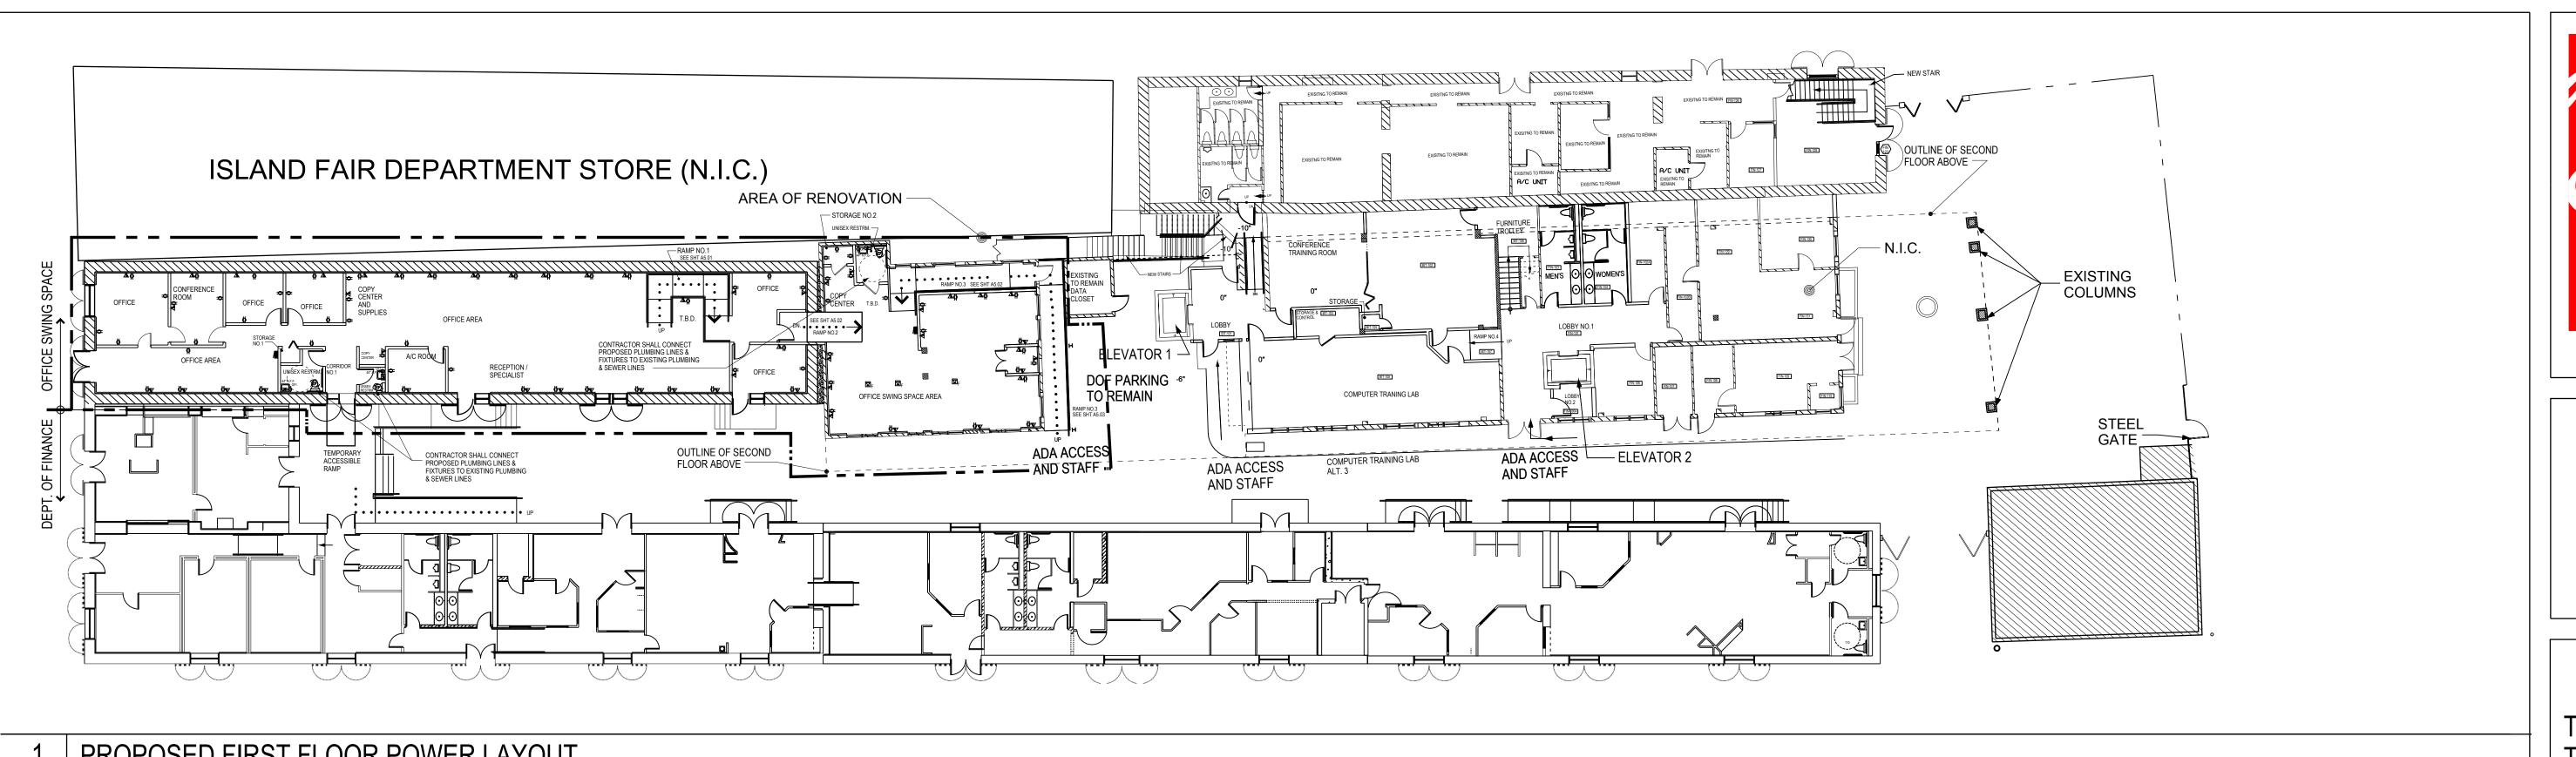

#### SYMBOLS LEGEND

NEW CONCRETE SLAB

EXISTING CONCRETE SLAB

The Department of Finance **Temporary Transition Area** 

Kronprindsens Quarter St. Thomas, U.S.V.I. 00802

ISSUE FOR BID

GENERAL NOTES

**REVISIONS** 

DRAWN BY CHECKED BY: D. deJongh 05/01/2018

DATE: JOB NO: 2017.1

G1.01