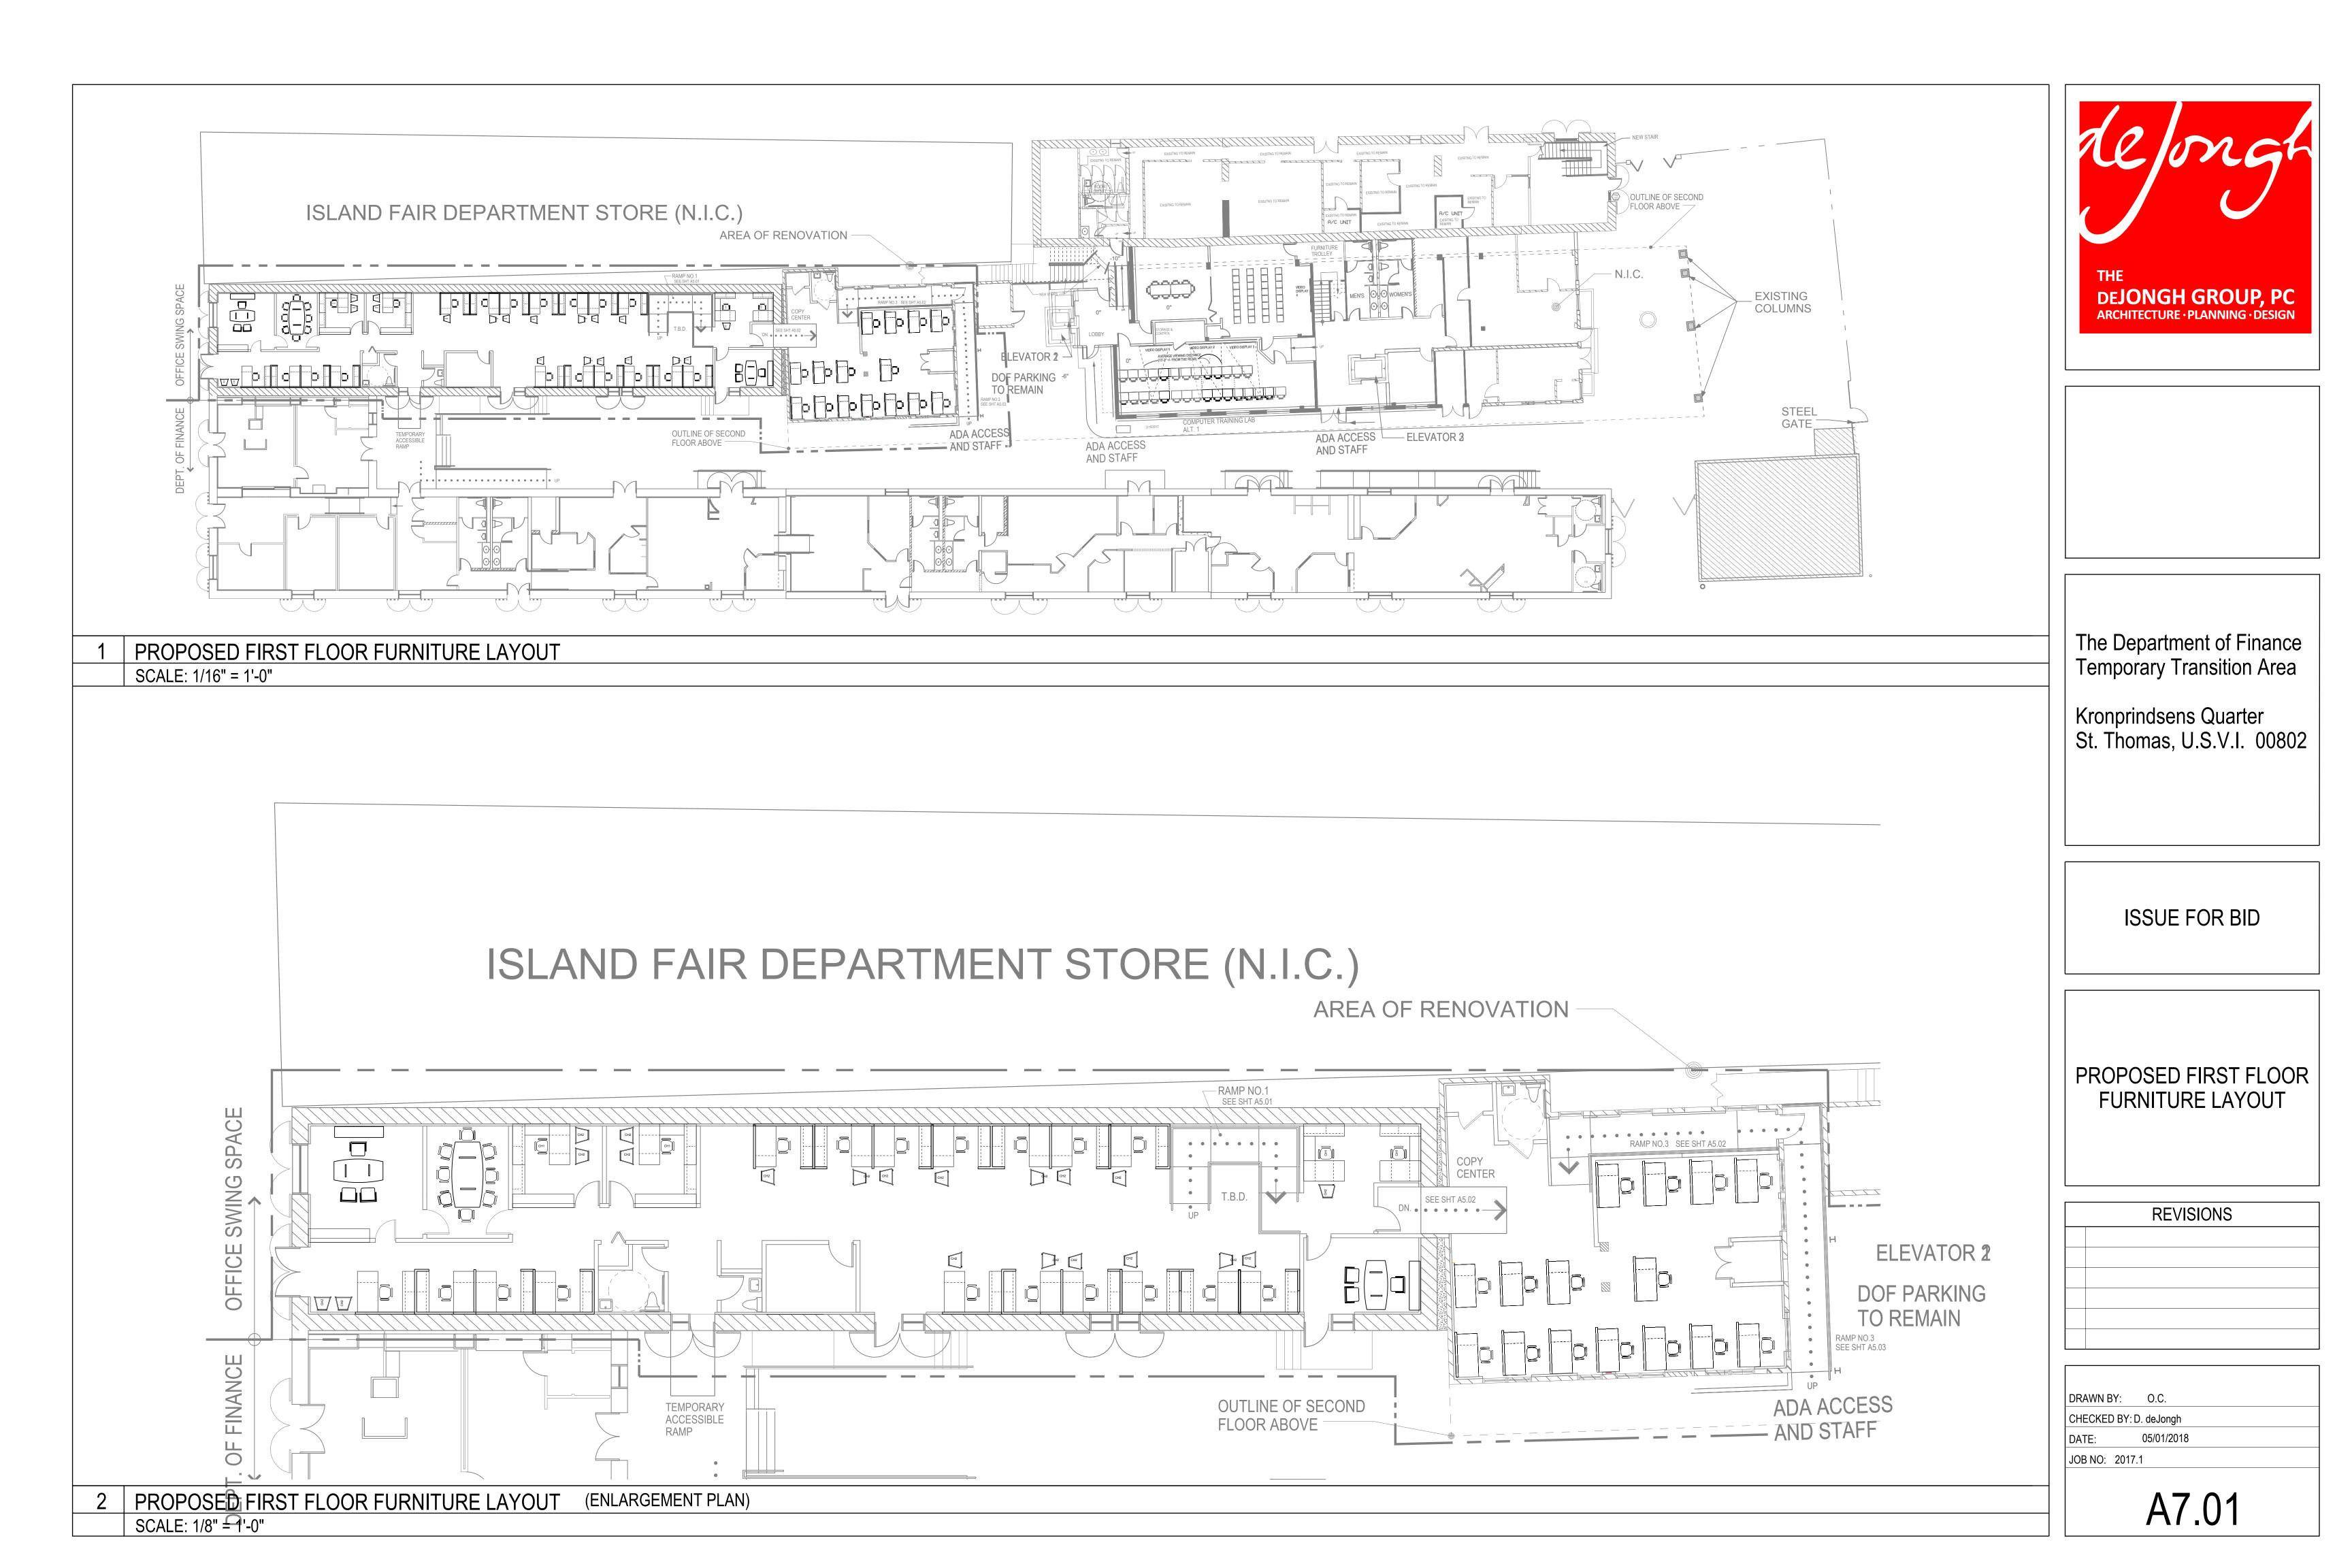

| -4<br>0,,       |                     | — — — — — — — — — — — — — — — — — — — |
|--------------------------------------------------------|---------------------|-----------------|-----------------|---------------------|---------------------------------------|
|                                                        | $\langle A \rangle$ | B               | C               | $\langle D \rangle$ |                                       |
|                                                        | EXTERIOR WINDOW     | EXTERIOR WINDOW | EXTERIOR WINDOW | EXTERIOR WINDOW     |                                       |

2 DOOR ELEVATIONS

NOT TO SCALE









Kronprindsens Quarter St. Thomas, U.S.V.I. 00802

ISSUE FOR BID

PROPOSED ROOF PLAN

**REVISIONS** 

DRAWN BY: O.C. & B.S

























Kronprindsens Quarter St. Thomas, U.S.V.I. 00802

ISSUE FOR BID

BUILDING F FIRST FLOOR DETAILS

**REVISIONS** 

DRAWN BY: O.C. CHECKED BY: D. deJongh 05/01/2018 JOB NO: 2017.1

S1.03



5 BUILDING F DETAIL

SCALE: 1" = 1'-0"





DEJONGH GROUP, PC

ARCHITECTURE · PLANNING · DESIGN

The Department of Finance **Temporary Transition Area** 

Kronprindsens Quarter St. Thomas, U.S.V.I. 00802

ALL CONDUIT SWEEPS SHALL BE IN COMPLIANCE WITH THE

N.E.C. CODE

ISSUE FOR BID

PROPOSED FIRST FLOOR POWER LAYOUT

**REVISIONS** 

DRAWN BY: CHECKED BY: D. deJongh 05/01/2018

JOB NO: 2017.1

E2.01

PROPOSED FIRST FLOOR POWER LAYOUT

SCALE: 1/16" = 1'-0"

|                  | ELECTRICAL LEGEND                     |
|------------------|---------------------------------------|
|                  |