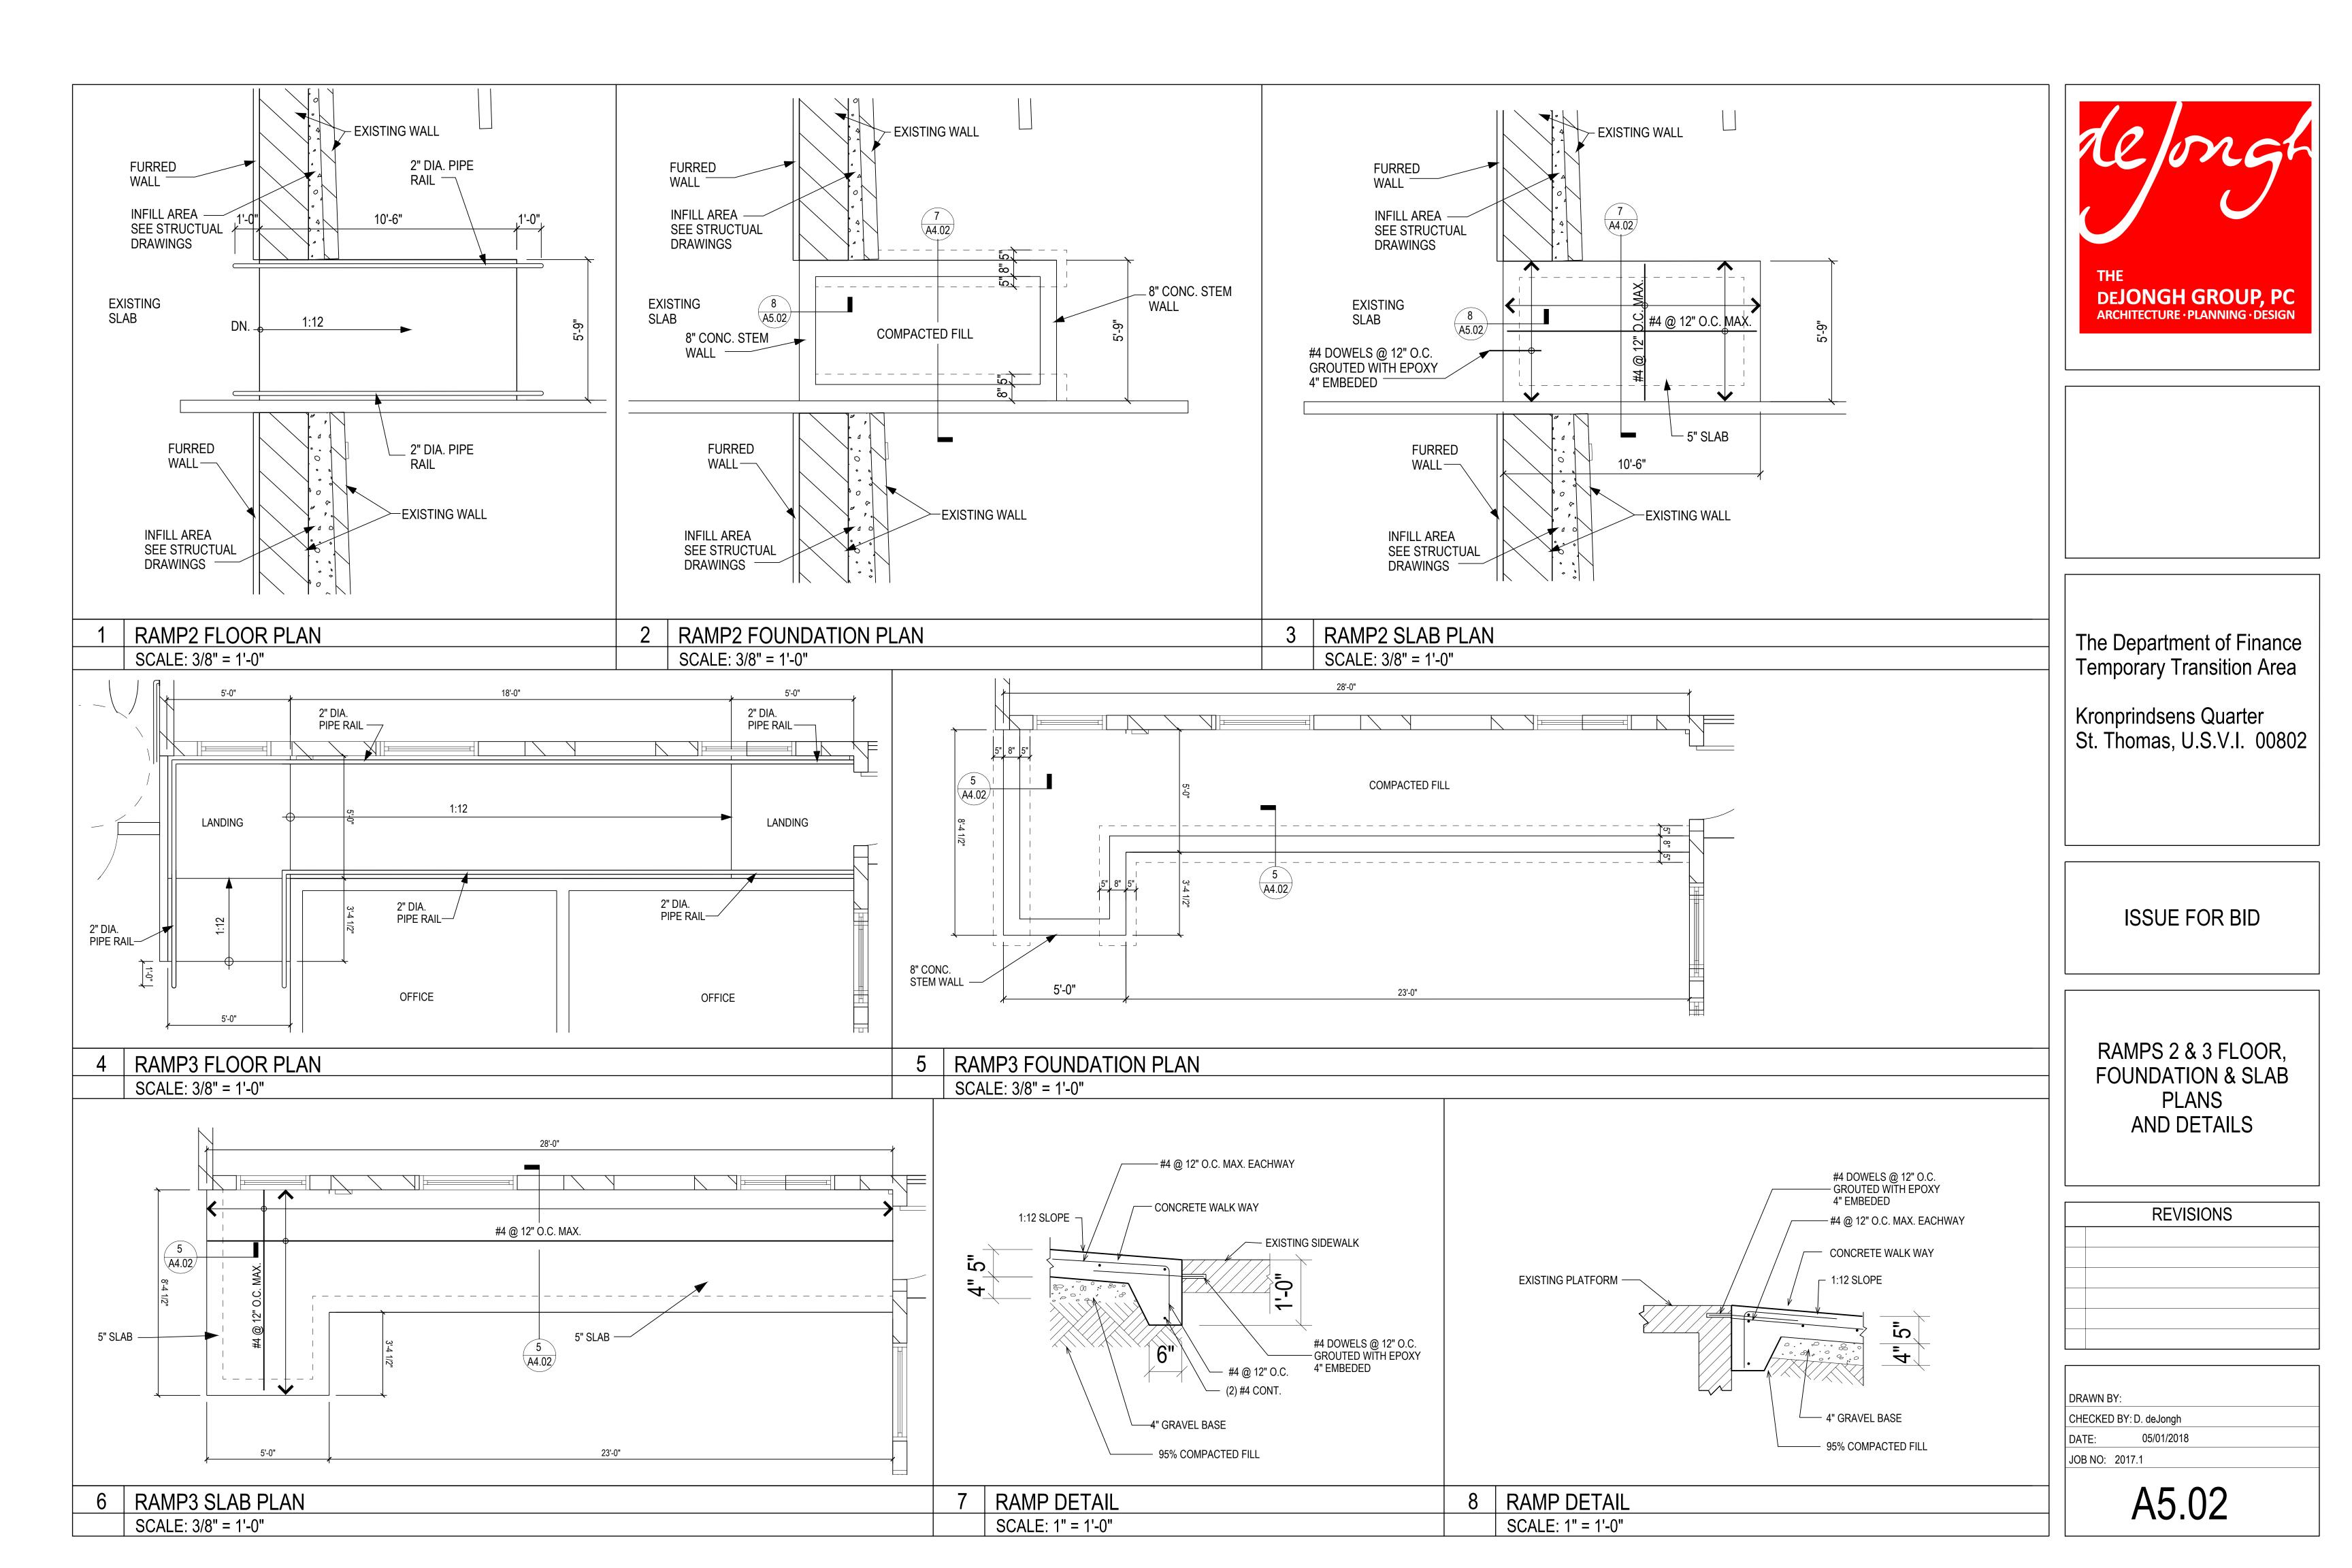

  RAMPS TO BE REMOVED AND RECONSTRUCTED TO COMPLY WITH ADA REGULATIONS.
- CONTRACTOR SHALL REMOVE ALL PARTITION COMPARTMENTS AND PLUMBING FIXTURES. RESTROOM TO BE RENOVATED IN COMPLIANCE WITH ADA REGULATIONS. COORDINATE NEW LAYOUT WITH EXISTING PLUMBING LINES.
- CONTRACTOR SHALL REMOVE ALL ACOUSTICAL CEILING TILE AND LIGHTING FIXTURES . REMOVE ALL POWER ASSOCIATED WITH THE DENOTED AREAS AND SET UP TEMPORARY POWER AS PER THE ARCHITECTS REQUEST IF AND PREPARE AREA FOR NEW POWER AND ELECTRICAL CONNECTIONS.
- REMOVE ALL COUNTERS SURFACES AND FRAMING THAT SUPPORTS IT.
- REMOVE EXISTING FLOORING MATERIAL AND PREPARE FLOOR FOR NEW ELEC. AND MECHANICAL TRENCH.AS DENOTED ON PROPOSED FLOOR PLAN.