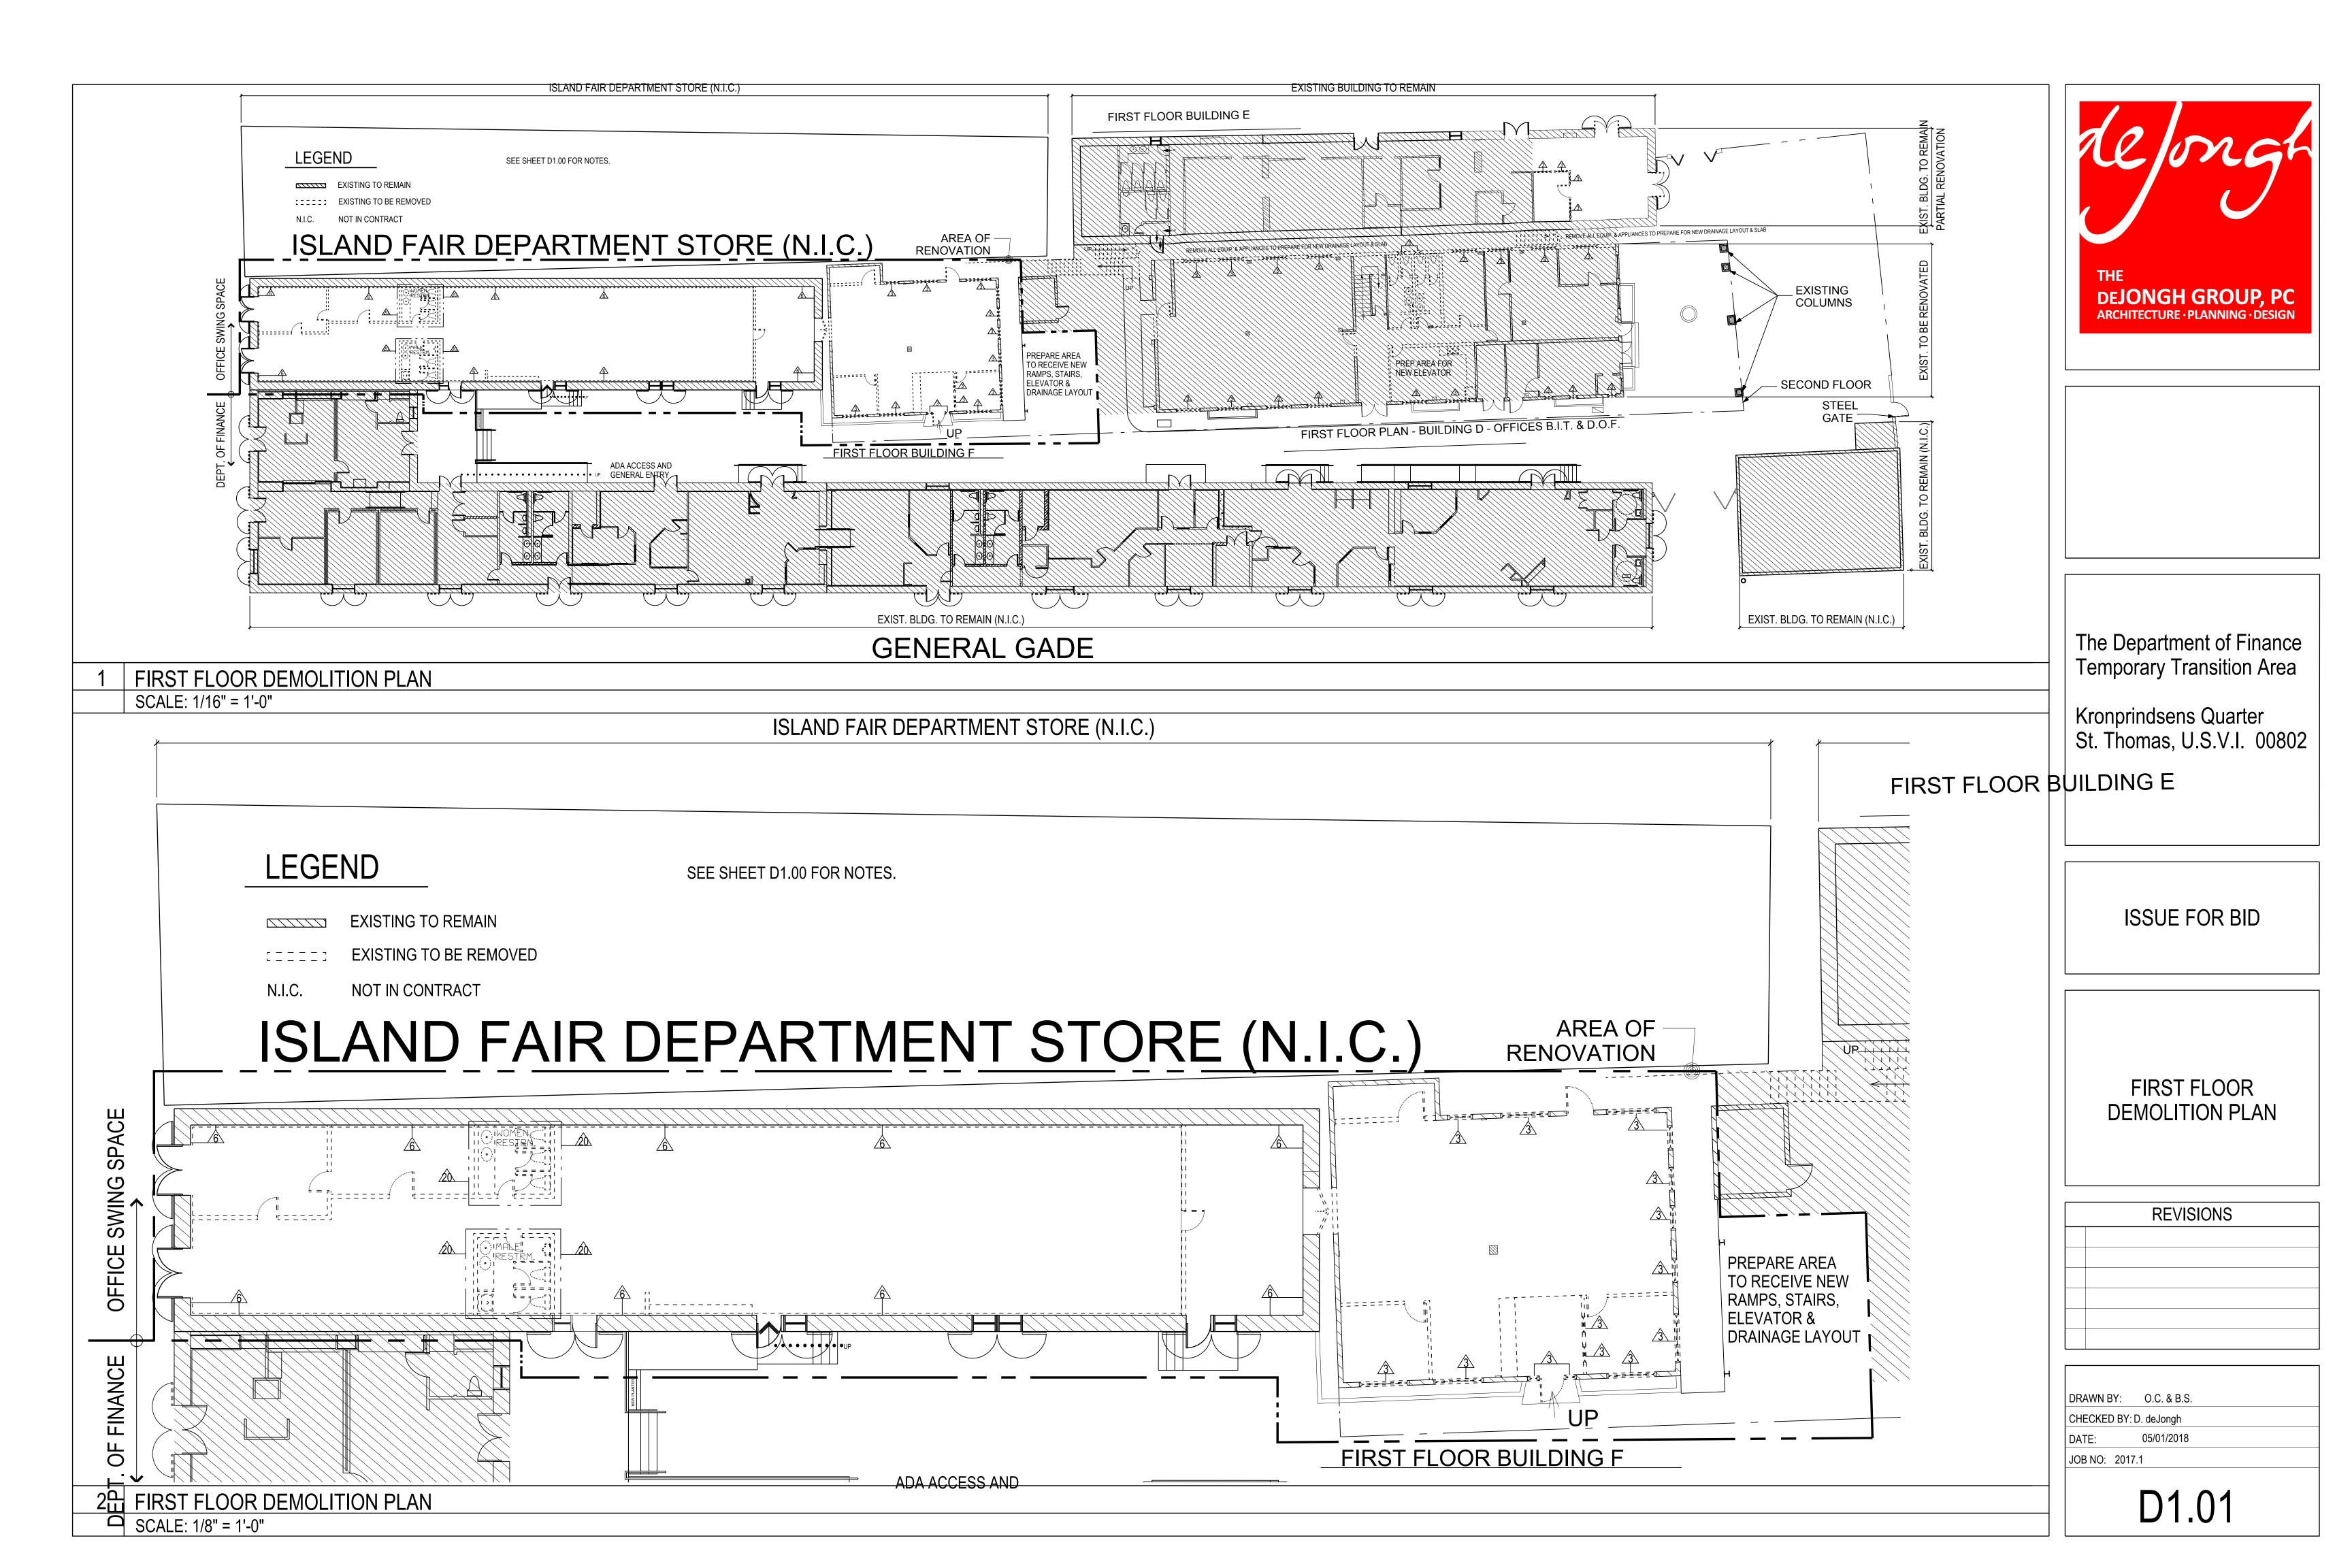

# GENERAL NOTES

No. 1& 2 OF DEMOLITION NOTES ARE APPLICABLE TO ALL DRAWING SHEETS.

PRIOR TO ALL DEMOLITION WORK IDENTIFY & LABEL ALL MECHANICAL, ELECTRICAL, AND PLUMBING COMPONENTS AND FUNCTIONS. PROVIDE GRAPHIC SCHEMATIC DIAGRAM SHOWING CIRCUITRY OF ELECTRICAL COMPONENTS TO REMAIN BOTH THE: ORIGIN & RESPECTIVE PANEL TO WHICH THEY RELATE. ALL ELECTRICAL DEMOLITION TO BE PERFORMED BY A QUALIFIED PROFESSIONAL CONTRACTOR LICENSED IN THE U.S. VIRGIN ISLANDS.

# DEMOLITION NOTES

- CONTRACTOR SHALL VISIT AND EXAMINE THE SITE & STRUCTURE TO VERIFY ALL QUANTITIES AND EXISTING CONDITIONS TO BE REMOVED.

  REMOVE ALL DEBRIS FROM CONSTRUCTION SITE
- REMOVE ALL DEBRIS FROM CONSTRUCTION SITE AND DISPOSE OF DEBRIS IN A MANNER AS PER VI
- REMOVE ALL EXISTING WINDOWS AS NOTED. SEE WINDOW SCHEDULE FOR NEW WORK.
- REMOVE PAINT AND RECONDITION ALL WALLS TO REMIAN IN PREPARATION OF NEW PAINT.
- REMOVE EXISTING BI FOLD DOORS AND REPAIR FRAME AS REQUIRED AS PER PROPOSED FLOOR PLAN.
- SCRAPE PATCH AND REPAIR EXTERIOR MASS
  MASONRY WALL TO RECEIVE NEW HIGH PERFORMANCE
- REMOVE ALL EXISITING WALL BOARDS
  ATTACHED TO WALLS. THIS SHALL INCLUDE BUT
  IS NOT LIMITED TO THE REMOVAL OF ALL WOOD
  CASED OPENINGS, DOORS, FRAMES AND TRIM,
  WOOD BASE, WINDOW TRIM ETC.. CHECK EXISTING
  WALL FRAMING FOR INSECTS, WATER, EVIDENCE OF
  MOLD AND OTHER DAMAGE. SAFEGUARD ALL
  DOORS, FRAMES, & HARDWARE FOR POTENTIAL
  SALVAGE & REUSE IN OTHER LOCATIONS. REUSE
  TO BE DETERMINED BY ARCHITECT. SEE FLOOR
  PLAN FOR NEW WORK.

## DEMOLITION NOTES

- REMOVE ALL COMPROMISED ELECTRICAL WORK WHICH INCLUDES BUT IS NOT LIMITED TO ALL OUTLETS, SWITCHES, LIGHTS: CEILING AND WALL, EXIT SIGNS, EMERGENCY LIGHTS, PHONE OUTLETS, CEILING FANS, PANELS AND WIRING AND CEILING FANS. SEE ELECTRICAL DRAWINGS FOR NEW WORK.
- REMOVE EXISTING PLUMBING AND MECHANICAL EQUIPMENT WHICH INCLUDES BUT IS NOT LIMITED TO ALL PLUMBING FIXTURES AND PIPES: BOTH WATER, AND WASTE, VENT PIPES, MECHANICAL GRILLS AND DUCTWORK SUPPLY, RETURN AND EXHAUST, ALL MECHANICAL EQUIPMENT AND THERMOSTATS AS REQUIRED. SAFEGUARD ALL URINALS, WATER CLOSETS, SINKS BOTH: BATHROOM & KITCHEN AND RELATED COMPONENTS FOR POTENTIAL SALVAGE & REUSE IN OTHER LOCATIONS. REUSE TO BE DETERMINED BY ARCHITECT. SEE MECHANICAL AND PLUMBING DRAWINGS FOR NEW WORK.
- REMOVE EXSITING DOORS AND CONTRACTOR SHALL DISPOSE OR STORE AS PER THE ARCHITECT/ OWNERS
- REMOVE AND SAFEGUARD ALL CHAIRS, DESKS, CUBICLES & PARTITIONS IN THERE ENTIRETY. ALL CHAIRS, DESKS, CUBICLES & PARTITIONS TO BE STORED IN LOCATION DESIGNATED BY OWNER FOR POTENTIAL SALVAGE & REUSE IN OTHER LOCATIONS. REUSE TO BE DETERMINED BY OWNER.
- REMOVE ALL EXISTING PLUMBING FIXTURES AND PREPARE AREA TO RECEIVE NEW FIXTURES. STORE REMOVED FIXTURES FOR POTENTIAL SALVAGE & REUSE IN OTHER LOCATIONS. SEE FLOOR PLAN FOR PROPOSED WORK.

# DEMOLITION NOTES

- REMOVE EXISTING FLOOR AND WALL TILE
  IN RESTROOMS AND REPLACE ANY EXISTING
  SHEATHING WITH CEMENT BOARD AND PREPARE
  AREA TO RECEIVE NEW WALL TILE AND FLOOR TILE.
- CONTRACTOR TO VERIFY IF FLOOR DRAINS EXIST IF SO THEN SNAKE AND CLEAN OUT ALL EXISTING FLOOR DRAINS IN PREPARATION FOR NEW CONNECTIONS.
- WALLS AND FLOORS TO HAVE TRENCH TO PREPARE FOR NEW ELECTRICAL AND MECHANICAL CONDUIT (SEE PROPOSED PLAN)
- REMOVE EXISTING EXTERIOR DOOR AND PREPARE OPENING TO RECEIVE NEW WINDOW (SEE WINDOW SCHEDULE)
- REMOVE EXISTING PLANTER ON EXTERIOR EAST SIDE OF BUILDING AS NOTED

  RAMPS TO BE REMOVED AND RECONSTRUCTED TO COMPLY WITH ADA REGULATIONS.
- CONTRACTOR SHALL REMOVE ALL PARTITION COMPARTMENTS AND PLUMBING FIXTURES. RESTROOM TO BE RENOVATED IN COMPLIANCE WITH ADA REGULATIONS. COORDINATE NEW LAYOUT WITH EXISTING PLUMBING LINES.
- CONTRACTOR SHALL REMOVE ALL ACOUSTICAL CEILING TILE AND LIGHTING FIXTURES . REMOVE ALL POWER ASSOCIATED WITH THE DENOTED AREAS AND SET UP TEMPORARY POWER AS PER THE ARCHITECTS REQUEST IF AND PREPARE AREA FOR NEW POWER AND ELECTRICAL CONNECTIONS.
- REMOVE ALL COUNTERS SURFACES AND FRAMING THAT SUPPORTS IT.
- REMOVE EXISTING FLOORING MATERIAL AND PREPARE FLOOR FOR NEW ELEC. AND MECHANICAL TRENCH.AS DENOTED ON PROPOSED FLOOR PLAN.

# WALL DEMOLITION KEY

| LINE TYPE                                                                                                                                                                                                                                                                                                                                                                                                                                                                                                                                                                                                                                                                                                                                                                                                                                                                                                                                                                                                                                                                                                                                                                                                                                                                                                                                                                                                                                                                                                                                                                                                                                                                                                                                                                                                                                                                                                                                                                                                                                                                                                                      | DESCRIPTION                               |
|--------------------------------------------------------------------------------------------------------------------------------------------------------------------------------------------------------------------------------------------------------------------------------------------------------------------------------------------------------------------------------------------------------------------------------------------------------------------------------------------------------------------------------------------------------------------------------------------------------------------------------------------------------------------------------------------------------------------------------------------------------------------------------------------------------------------------------------------------------------------------------------------------------------------------------------------------------------------------------------------------------------------------------------------------------------------------------------------------------------------------------------------------------------------------------------------------------------------------------------------------------------------------------------------------------------------------------------------------------------------------------------------------------------------------------------------------------------------------------------------------------------------------------------------------------------------------------------------------------------------------------------------------------------------------------------------------------------------------------------------------------------------------------------------------------------------------------------------------------------------------------------------------------------------------------------------------------------------------------------------------------------------------------------------------------------------------------------------------------------------------------|-------------------------------------------|
|                                                                                                                                                                                                                                                                                                                                                                                                                                                                                                                                                                                                                                                                                                                                                                                                                                                                                                                                                                                                                                                                                                                                                                                                                                                                                                                                                                                                                                                                                                                                                                                                                                                                                                                                                                                                                                                                                                                                                                                                                                                                                                                                | EXISTING TO REMAIN                        |
|                                                                                                                                                                                                                                                                                                                                                                                                                                                                                                                                                                                                                                                                                                                                                                                                                                                                                                                                                                                                                                                                                                                                                                                                                                                                                                                                                                                                                                                                                                                                                                                                                                                                                                                                                                                                                                                                                                                                                                                                                                                                                                                                | PATCH AND SCRAPE MASS MASONRY EXT. WALLS. |
| :::::::::::::::::::::::::::::::::::::::                                                                                                                                                                                                                                                                                                                                                                                                                                                                                                                                                                                                                                                                                                                                                                                                                                                                                                                                                                                                                                                                                                                                                                                                                                                                                                                                                                                                                                                                                                                                                                                                                                                                                                                                                                                                                                                                                                                                                                                                                                                                                        | REMOVE PARTITION DRYWALL AND FRAMING      |
|                                                                                                                                                                                                                                                                                                                                                                                                                                                                                                                                                                                                                                                                                                                                                                                                                                                                                                                                                                                                                                                                                                                                                                                                                                                                                                                                                                                                                                                                                                                                                                                                                                                                                                                                                                                                                                                                                                                                                                                                                                                                                                                                | EXISTING WINDOW TO REMAIN                 |
|                                                                                                                                                                                                                                                                                                                                                                                                                                                                                                                                                                                                                                                                                                                                                                                                                                                                                                                                                                                                                                                                                                                                                                                                                                                                                                                                                                                                                                                                                                                                                                                                                                                                                                                                                                                                                                                                                                                                                                                                                                                                                                                                | EXISTING WINDOW TO BE REMOVED             |
|                                                                                                                                                                                                                                                                                                                                                                                                                                                                                                                                                                                                                                                                                                                                                                                                                                                                                                                                                                                                                                                                                                                                                                                                                                                                                                                                                                                                                                                                                                                                                                                                                                                                                                                                                                                                                                                                                                                                                                                                                                                                                                                                | EXISTING DOOR TO REMAIN                   |
| de de la companya del companya de la companya del companya de la c | EXISTING DOOR TO BE REMOVED               |
|                                                                                                                                                                                                                                                                                                                                                                                                                                                                                                                                                                                                                                                                                                                                                                                                                                                                                                                                                                                                                                                                                                                                                                                                                                                                                                                                                                                                                                                                                                                                                                                                                                                                                                                                                                                                                                                                                                                                                                                                                                                                                                                                | NEW WALL                                  |
|                                                                                                                                                                                                                                                                                                                                                                                                                                                                                                                                                                                                                                                                                                                                                                                                                                                                                                                                                                                                                                                                                                                                                                                                                                                                                                                                                                                                                                                                                                                                                                                                                                                                                                                                                                                                                                                                                                                                                                                                                                                                                                                                | EXISTING COLUMN TO REMAIN                 |

### PLUMBING DEMOLITION KEY

| . 201112 | on o bemoen for the |
|----------|---------------------|
| FIXTURE  | DESCRIPTION         |
| 9 = = 0  | URINAL              |
|          | WATER CLOSET        |
|          | LAVATORY SINK       |
| 0]0]     | KITCHEN SINK        |