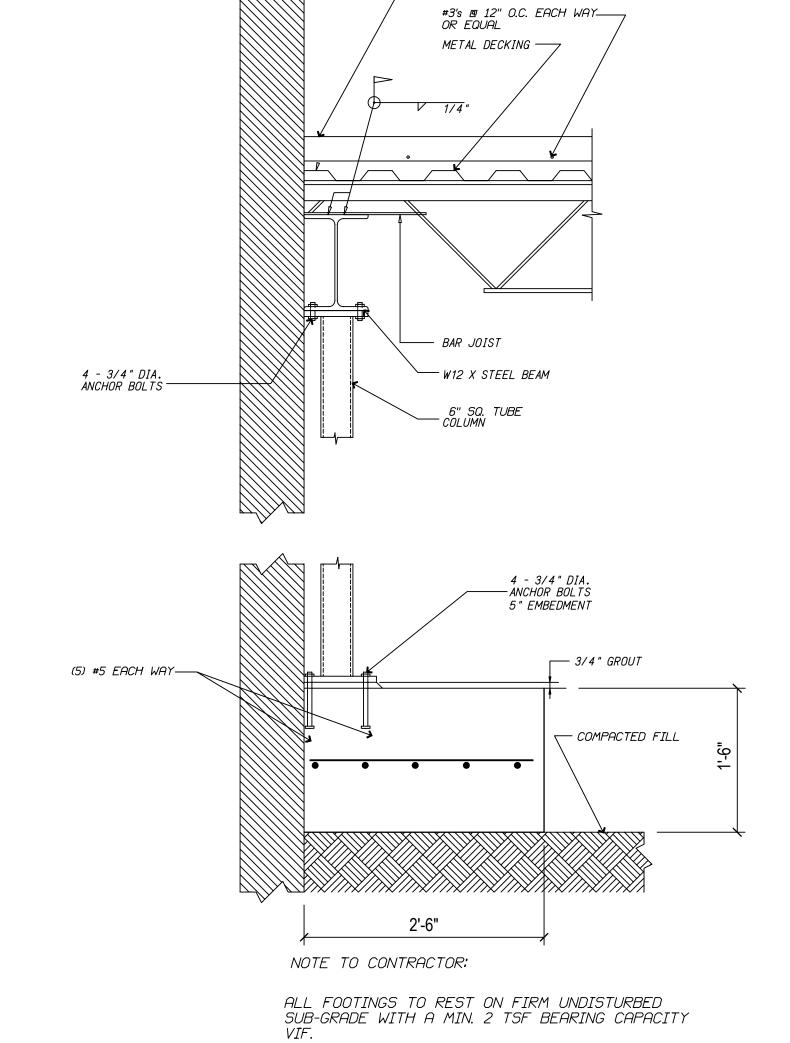

----|---------------------|---------------------------------------|
|                                                        | $\langle A \rangle$ | B               | C               | $\langle D \rangle$ |                                       |
|                                                        | EXTERIOR WINDOW     | EXTERIOR WINDOW | EXTERIOR WINDOW | EXTERIOR WINDOW     |                                       |

2 DOOR ELEVATIONS

NOT TO SCALE









Kronprindsens Quarter St. Thomas, U.S.V.I. 00802

ISSUE FOR BID

PROPOSED ROOF PLAN

**REVISIONS** 

DRAWN BY: O.C. & B.S

























Kronprindsens Quarter St. Thomas, U.S.V.I. 00802

ISSUE FOR BID

BUILDING F FIRST FLOOR DETAILS

**REVISIONS** 

DRAWN BY: O.C. CHECKED BY: D. deJongh 05/01/2018 JOB NO: 2017.1

S1.03



5 BUILDING F DETAIL

SCALE: 1" = 1'-0"





DEJONGH GROUP, PC

ARCHITECTURE · PLANNING · DESIGN

The Department of Finance **Temporary Transition Area** 

Kronprindsens Quarter St. Thomas, U.S.V.I. 00802

ALL CONDUIT SWEEPS SHALL BE IN COMPLIANCE WITH THE

N.E.C. CODE

ISSUE FOR BID

PROPOSED FIRST FLOOR POWER LAYOUT

**REVISIONS** 

DRAWN BY: CHECKED BY: D. deJongh 05/01/2018

JOB NO: 2017.1

E2.01

PROPOSED FIRST FLOOR POWER LAYOUT

SCALE: 1/16" = 1'-0"

|                  | ELECTRICAL LEGEND                     |
|------------------|---------------------------------------|
|                  | ELECTRICAL PANEL BOX                  |
| ф                | DUPLEX RECEPTACLE OUTLET              |
| ∯ <sub>GFI</sub> | GROUND FAULT INTERRUPTER              |
| lacksquare       | TELEPHONE/D