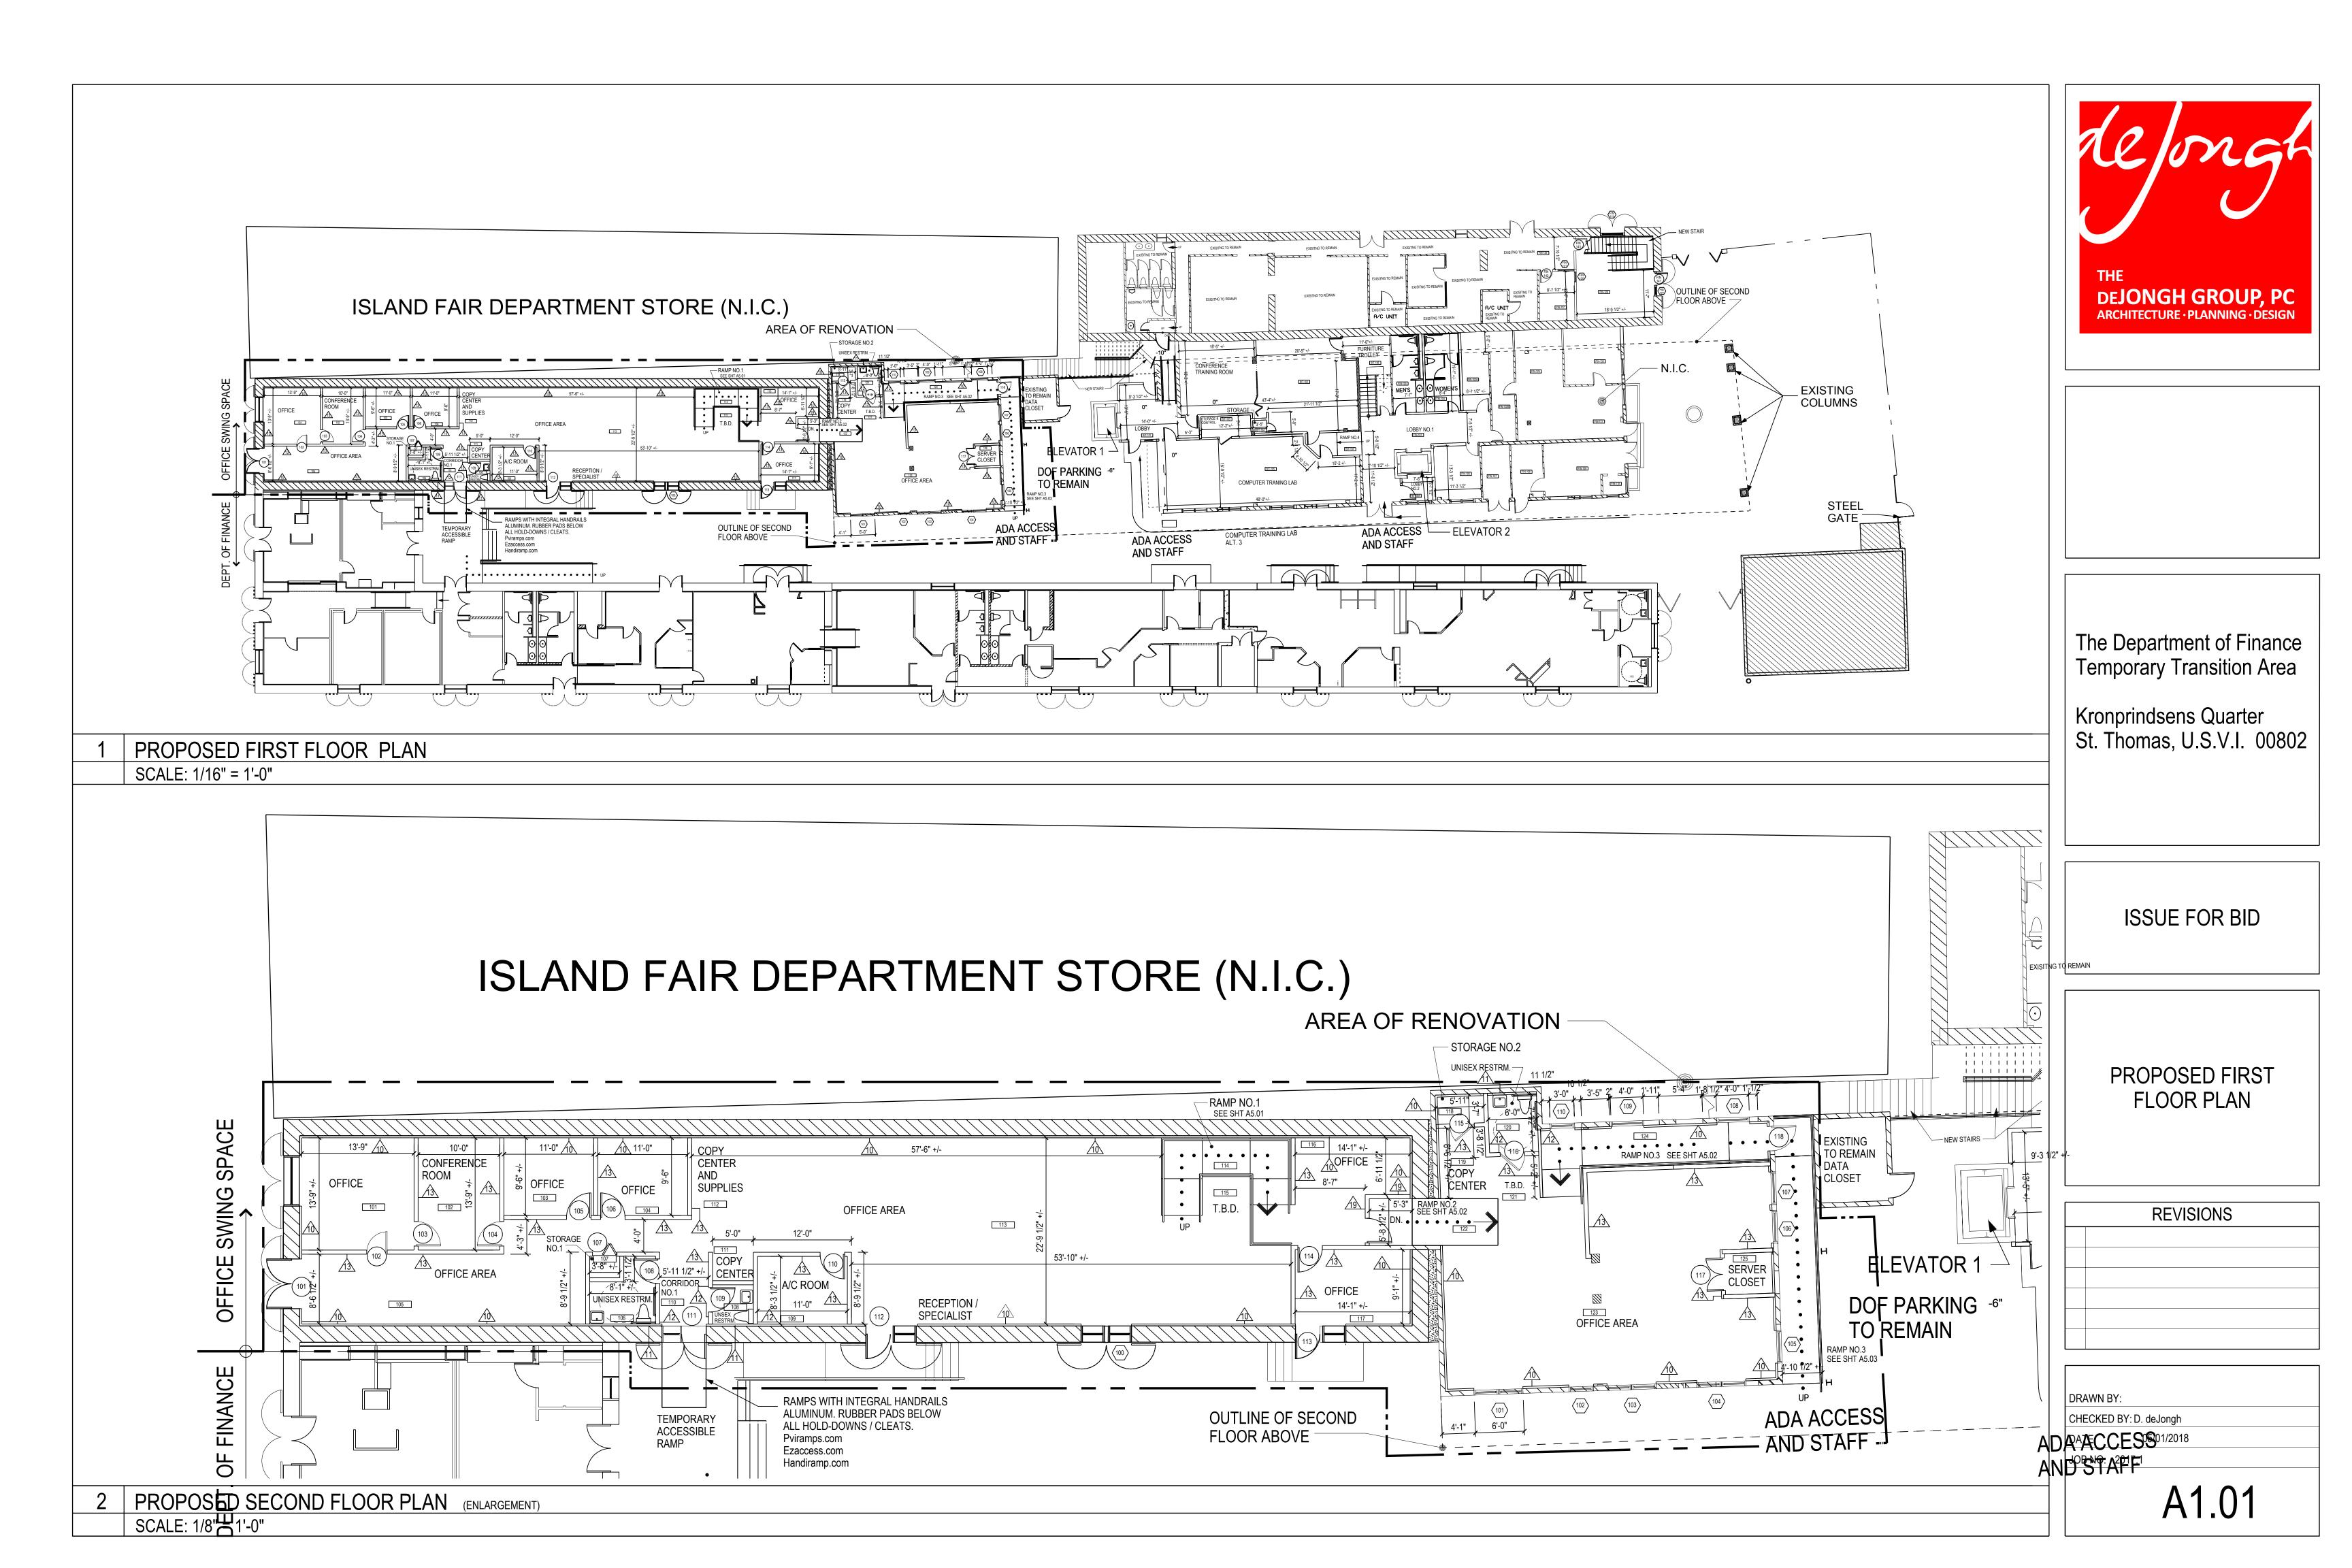

  RAMPS TO BE REMOVED AND RECONSTRUCTED TO COMPLY WITH ADA REGULATIONS.
- CONTRACTOR SHALL REMOVE ALL PARTITION COMPARTMENTS AND PLUMBING FIXTURES. RESTROOM TO BE RENOVATED IN COMPLIANCE WITH ADA REGULATIONS. COORDINATE NEW LAYOUT WITH EXISTING PLUMBING LINES.
- CONTRACTOR SHALL REMOVE ALL ACOUSTICAL CEILING TILE AND LIGHTING FIXTURES . REMOVE ALL POWER ASSOCIATED WITH THE DENOTED AREAS AND SET UP TEMPORARY POWER AS PER THE ARCHITECTS REQUEST IF AND PREPARE AREA FOR NEW POWER AND ELECTRICAL CONNECTIONS.
- REMOVE ALL COUNTERS SURFACES AND FRAMING THAT SUPPORTS IT.
- REMOVE EXISTING FLOORING MATERIAL AND PREPARE FLOOR FOR NEW ELEC. AND MECHANICAL TRENCH.AS DENOTED ON PROPOSED FLOOR PLAN.