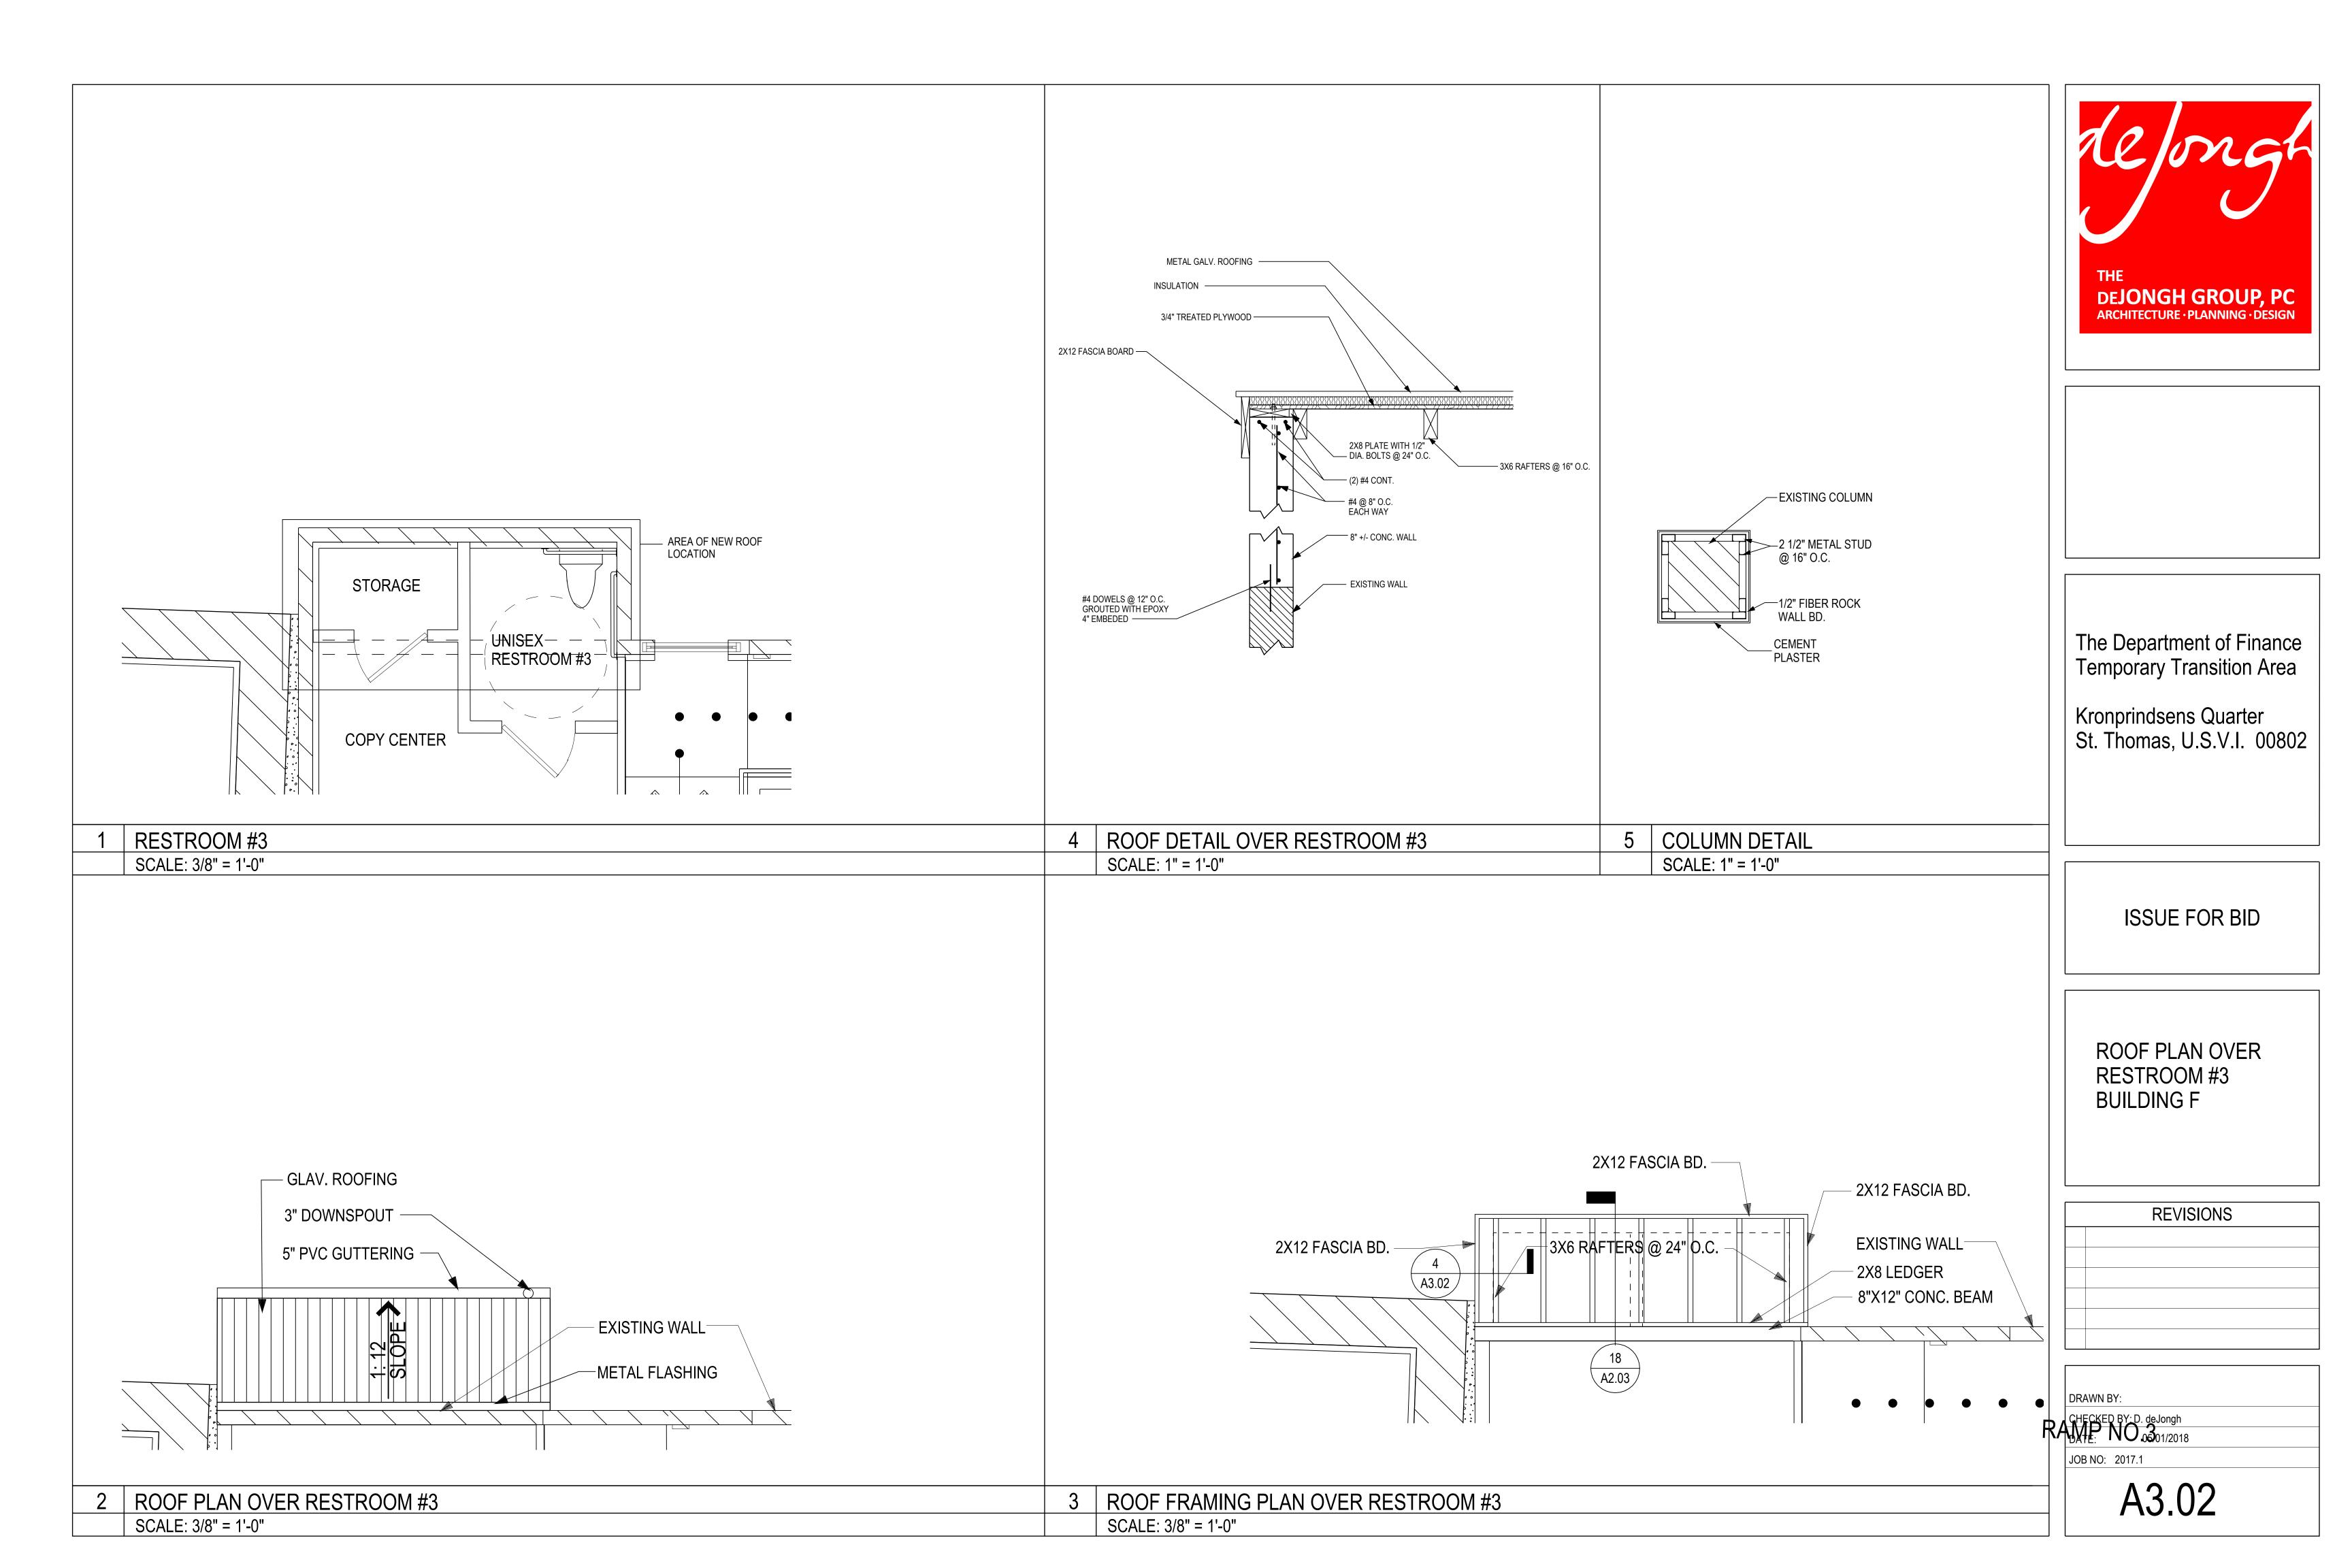

6'-0"           | -4<br>0,,       |                     | — — — — — — — — — — — — — — — — — — — |
|--------------------------------------------------------|---------------------|-----------------|-----------------|---------------------|---------------------------------------|
|                                                        | $\langle A \rangle$ | B               | C               | $\langle D \rangle$ |                                       |
|                                                        | EXTERIOR WINDOW     | EXTERIOR WINDOW | EXTERIOR WINDOW | EXTERIOR WINDOW     |                                       |

2 DOOR ELEVATIONS

NOT TO SCALE









Kronprindsens Quarter St. Thomas, U.S.V.I. 00802

ISSUE FOR BID

PROPOSED ROOF PLAN

**REVISIONS** 

DRAWN BY: O.C. & B.S

























Kronprindsens Quarter St. Thomas, U.S.V.I. 00802

ISSUE FOR BID

BUILDING F FIRST FLOOR DETAILS

**REVISIONS** 

DRAWN BY: O.C. CHECKED BY: D. deJongh 05/01/2018 JOB NO: 2017.1

S1.03



5 BUILDING F DETAIL

SCALE: 1" = 1'-0"





DEJONGH GROUP, PC

ARCHITECTURE · PLANNING · DESIGN

The Department of Finance **Temporary Transition Area** 

Kronprindsens Quarter St. Thomas, U.S.V.I. 00802

ALL CONDUIT SWEEPS SHALL BE IN COMPLIANCE WITH THE

N.E.C. CODE

ISSUE FOR BID

PROPOSED FIRST FLOOR POWER LAYOUT

**REVISIONS** 

DRAWN BY: CHECKED BY: D. deJongh 05/01/2018

JOB NO: 2017.1

E2.01

PROPOSED FIRST FLOOR POWER LAYOUT

SCALE: 1/16" = 1'-0"

|                  | ELECTRICAL LEGEND                     |
|------------------|---------------------------------------|
|