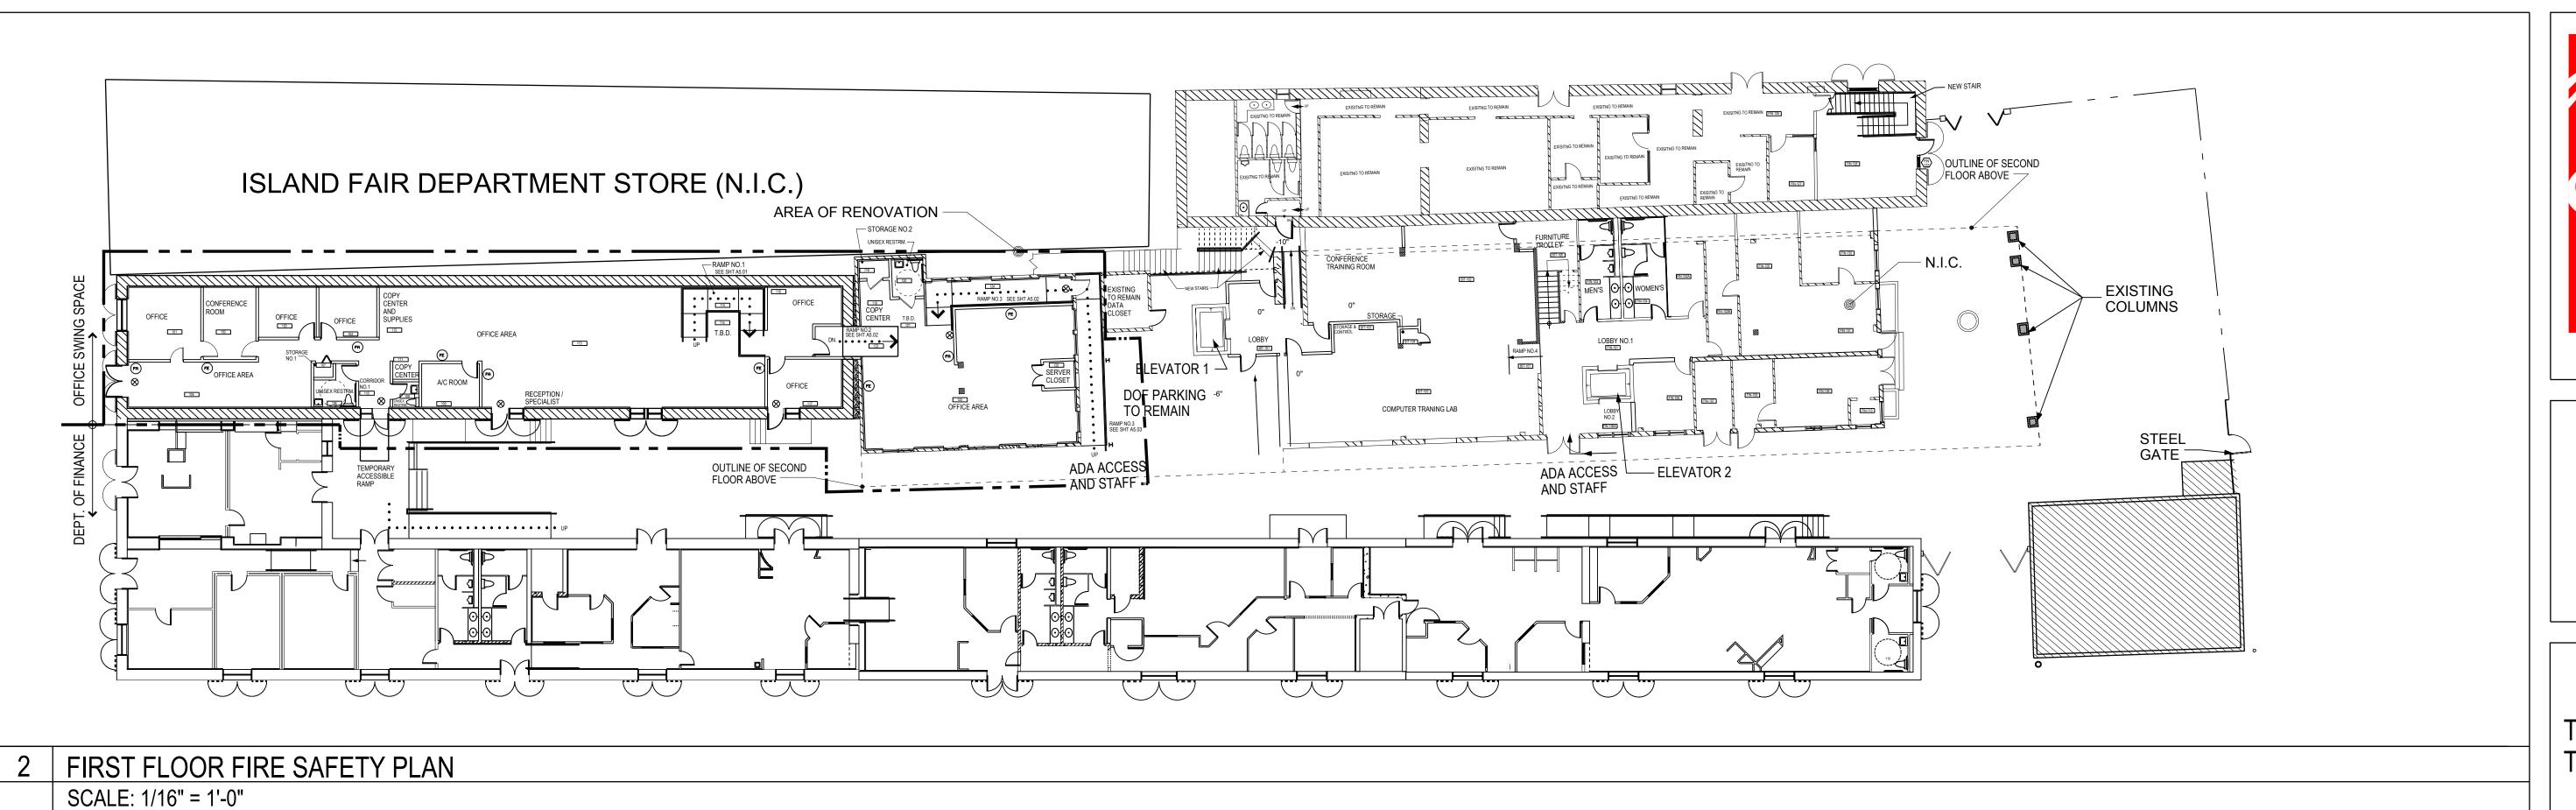

# GENERAL NOTES

No. 1& 2 OF DEMOLITION NOTES ARE APPLICABLE TO ALL DRAWING SHEETS.

PRIOR TO ALL DEMOLITION WORK IDENTIFY & LABEL ALL MECHANICAL, ELECTRICAL, AND PLUMBING COMPONENTS AND FUNCTIONS. PROVIDE GRAPHIC SCHEMATIC DIAGRAM SHOWING CIRCUITRY OF ELECTRICAL COMPONENTS TO REMAIN BOTH THE: ORIGIN & RESPECTIVE PANEL TO WHICH THEY RELATE. ALL ELECTRICAL DEMOLITION TO BE PERFORMED BY A QUALIFIED PROFESSIONAL CONTRACTOR LICENSED IN THE U.S. VIRGIN ISLANDS.

# DEMOLITION NOTES

- CONTRACTOR SHALL VISIT AND EXAMINE THE SITE & STRUCTURE TO VERIFY ALL QUANTITIES AND EXISTING CONDITIONS TO BE REMOVED.

  REMOVE ALL DEBRIS FROM CONSTRUCTION SITE
- REMOVE ALL DEBRIS FROM CONSTRUCTION SITE AND DISPOSE OF DEBRIS IN A MANNER AS PER VI
- REMOVE ALL EXISTING WINDOWS AS NOTED. SEE WINDOW SCHEDULE FOR NEW WORK.
- REMOVE PAINT AND RECONDITION ALL WALLS TO REMIAN IN PREPARATION OF NEW PAINT.
- REMOVE EXISTING BI FOLD DOORS AND REPAIR FRAME AS REQUIRED AS PER PROPOSED FLOOR PLAN.
- SCRAPE PATCH AND REPAIR EXTERIOR MASS
  MASONRY WALL TO RECEIVE NEW HIGH PERFORMANCE
- REMOVE ALL EXISITING WALL BOARDS
  ATTACHED TO WALLS. THIS SHALL INCLUDE BUT
  IS NOT LIMITED TO THE REMOVAL OF ALL WOOD
  CASED OPENINGS, DOORS, FRAMES AND TRIM,
  WOOD BASE, WINDOW TRIM ETC.. CHECK EXISTING
  WALL FRAMING FOR INSECTS, WATER, EVIDENCE OF
  MOLD AND OTHER DAMAGE. SAFEGUARD ALL
  DOORS, FRAMES, & HARDWARE FOR POTENTIAL
  SALVAGE & REUSE IN OTHER LOCATIONS. REUSE
  TO BE DETERMINED BY ARCHITECT. SEE FLOOR
  PLAN FOR NEW WORK.

## DEMOLITION NOTES

- REMOVE ALL COMPROMISED ELECTRICAL WORK WHICH INCLUDES BUT IS NOT LIMITED TO ALL OUTLETS, SWITCHES, LIGHTS: CEILING AND WALL, EXIT SIGNS, EMERGENCY LIGHTS, PHONE OUTLETS, CEILING FANS, PANELS AND WIRING AND CEILING FANS. SEE ELECTRICAL DRAWINGS FOR NEW WORK.
- REMOVE EXISTING PLUMBING AND MECHANICAL EQUIPMENT WHICH INCLUDES BUT IS NOT LIMITED TO ALL PLUMBING FIXTURES AND PIPES: BOTH WATER, AND WASTE, VENT PIPES, MECHANICAL GRILLS AND DUCTWORK SUPPLY, RETURN AND EXHAUST, ALL MECHANICAL EQUIPMENT AND THERMOSTATS AS REQUIRED. SAFEGUARD ALL URINALS, WATER CLOSETS, SINKS BOTH: BATHROOM & KITCHEN AND RELATED COMPONENTS FOR POTENTIAL SALVAGE & REUSE IN OTHER LOCATIONS. REUSE TO BE DETERMINED BY ARCHITECT. SEE MECHANICAL AND PLUMBING DRAWINGS FOR NEW WORK.
- REMOVE EXSITING DOORS AND CONTRACTOR SHALL DISPOSE OR STORE AS PER THE ARCHITECT/ OWNERS
- REMOVE AND SAFEGUARD ALL CHAIRS, DESKS, CUBICLES & PARTITIONS IN THERE ENTIRETY. ALL CHAIRS, DESKS, CUBICLES & PARTITIONS TO BE STORED IN LOCATION DESIGNATED BY OWNER FOR POTENTIAL SALVAGE & REUSE IN OTHER LOCATIONS. REUSE TO BE DETERMINED BY OWNER.
- REMOVE ALL EXISTING PLUMBING FIXTURES AND PREPARE AREA TO RECEIVE NEW FIXTURES. STORE REMOVED FIXTURES FOR POTENTIAL SALVAGE & REUSE IN OTHER LOCATIONS. SEE FLOOR PLAN FOR PROPOSED WORK.

# DEMOLITION NOTES

- REMOVE EXISTING FLOOR AND WALL TILE
  IN RESTROOMS AND REPLACE ANY EXISTING
  SHEATHING WITH CEMENT BOARD AND PREPARE
  AREA TO RECEIVE NEW WALL TILE AND FLOOR TILE.
- CONTRACTOR TO VERIFY IF FLOOR DRAINS EXIST IF SO THEN SNAKE AND CLEAN OUT ALL EXISTING FLOOR DRAINS IN PREPARATION FOR NEW CONNECTIONS.
- WALLS AND FLOORS TO HAVE TRENCH TO PREPARE FOR NEW ELECTRICAL AND MECHANICAL CONDUIT (SEE PROPOSED PLAN)
- REMOVE EXISTING EXTERIOR DOOR AND PREPARE OPENING TO RECEIVE NEW WINDOW (SEE WINDOW SCHEDULE)
- REMOVE EXISTING PLANTER ON EXTERIOR EAST SIDE OF BUILDING AS NOTED

  RAMPS TO BE REMOVED AND RECONSTRUCTED TO COMPLY WITH ADA REGULATIONS.
- CONTRACTOR SHALL REMOVE ALL PARTITION COMPARTMENTS AND PLUMBING FIXTURES. RESTROOM TO BE RENOVATED IN COMPLIANCE WITH ADA REGULATIONS. COORDINATE NEW LAYOUT WITH EXISTING PLUMBING LINES.
- CONTRACTOR SHALL REMOVE ALL ACOUSTICAL CEILING TILE AND LIGHTING FIXTURES . REMOVE ALL POWER ASSOCIATED WITH THE DENOTED AREAS AND SET UP TEMPORARY POWER AS PER THE ARCHITECTS REQUEST IF AND PREPARE AREA FOR NEW POWER AND ELECTRICAL CONNECTIONS.
- REMOVE ALL COUNTERS SURFACES AND FRAMING THAT SUPPORTS IT.
- REMOVE EXISTING FLOORING MATERIAL AND PREPARE FLOOR FOR NEW ELEC. AND MECHANICAL TRENCH.AS DENOTED ON PROPOSED FLOOR PLAN.

# WALL DEMOLITION KEY

| LINE TYPE                                                                                                                                                                                                                                                                                                                                                                                                                                                                                                                                                                                                                                                                                                                                                                                                                                                                                                                                                                                                                                                                                                                                                                                                                                                                                                                                                                                                                                                                                                                                                                                                                                                                                                                                                                                                                                                                                                                                                                                                                                                                                                                      | DESCRIPTION                               |
|--------------------------------------------------------------------------------------------------------------------------------------------------------------------------------------------------------------------------------------------------------------------------------------------------------------------------------------------------------------------------------------------------------------------------------------------------------------------------------------------------------------------------------------------------------------------------------------------------------------------------------------------------------------------------------------------------------------------------------------------------------------------------------------------------------------------------------------------------------------------------------------------------------------------------------------------------------------------------------------------------------------------------------------------------------------------------------------------------------------------------------------------------------------------------------------------------------------------------------------------------------------------------------------------------------------------------------------------------------------------------------------------------------------------------------------------------------------------------------------------------------------------------------------------------------------------------------------------------------------------------------------------------------------------------------------------------------------------------------------------------------------------------------------------------------------------------------------------------------------------------------------------------------------------------------------------------------------------------------------------------------------------------------------------------------------------------------------------------------------------------------|-------------------------------------------|
|                                                                                                                                                                                                                                                                                                                                                                                                                                                                                                                                                                                                                                                                                                                                                                                                                                                                                                                                                                                                                                                                                                                                                                                                                                                                                                                                                                                                                                                                                                                                                                                                                                                                                                                                                                                                                                                                                                                                                                                                                                                                                                                                | EXISTING TO REMAIN                        |
|                                                                                                                                                                                                                                                                                                                                                                                                                                                                                                                                                                                                                                                                                                                                                                                                                                                                                                                                                                                                                                                                                                                                                                                                                                                                                                                                                                                                                                                                                                                                                                                                                                                                                                                                                                                                                                                                                                                                                                                                                                                                                                                                | PATCH AND SCRAPE MASS MASONRY EXT. WALLS. |
| :::::::::::::::::::::::::::::::::::::::                                                                                                                                                                                                                                                                                                                                                                                                                                                                                                                                                                                                                                                                                                                                                                                                                                                                                                                                                                                                                                                                                                                                                                                                                                                                                                                                                                                                                                                                                                                                                                                                                                                                                                                                                                                                                                                                                                                                                                                                                                                                                        | REMOVE PARTITION DRYWALL AND FRAMING      |
|                                                                                                                                                                                                                                                                                                                                                                                                                                                                                                                                                                                                                                                                                                                                                                                                                                                                                                                                                                                                                                                                                                                                                                                                                                                                                                                                                                                                                                                                                                                                                                                                                                                                                                                                                                                                                                                                                                                                                                                                                                                                                                                                | EXISTING WINDOW TO REMAIN                 |
|                                                                                                                                                                                                                                                                                                                                                                                                                                                                                                                                                                                                                                                                                                                                                                                                                                                                                                                                                                                                                                                                                                                                                                                                                                                                                                                                                                                                                                                                                                                                                                                                                                                                                                                                                                                                                                                                                                                                                                                                                                                                                                                                | EXISTING WINDOW TO BE REMOVED             |
|                                                                                                                                                                                                                                                                                                                                                                                                                                                                                                                                                                                                                                                                                                                                                                                                                                                                                                                                                                                                                                                                                                                                                                                                                                                                                                                                                                                                                                                                                                                                                                                                                                                                                                                                                                                                                                                                                                                                                                                                                                                                                                                                | EXISTING DOOR TO REMAIN                   |
| de de la companya del companya de la companya del companya de la c | EXISTING DOOR TO BE REMOVED               |
|                                                                                                                                                                                                                                                                                                                                                                                                                                                                                                                                                                                                                                                                                                                                                                                                                                                                                                                                                                                                                                                                                                                                                                                                                                                                                                                                                                                                                                                                                                                                                                                                                                                                                                                                                                                                                                                                                                                                                                                                                                                                                                                                | NEW WALL                                  |
|                                                                                                                                                                                                                                                                                                                                                                                                                                                                                                                                                                                                                                                                                                                                                                                                                                                                                                                                                                                                                                                                                                                                                                                                                                                                                                                                                                                                                                                                                                                                                                                                                                                                                                                                                                                                                                                                                                                                                                                                                                                                                                                                | EXISTING COLUMN TO REMAIN                 |

### PLUMBING DEMOLITION KEY

| . 201112 | on o bemoen for the |
|----------|---------------------|
| FIXTURE  | DESCRIPTION         |
| 9 = = 0  | URINAL              |
|          | WATER CLOSET        |
|          | LAVATORY SINK       |
| 0]0]     | KITCHEN SINK        |