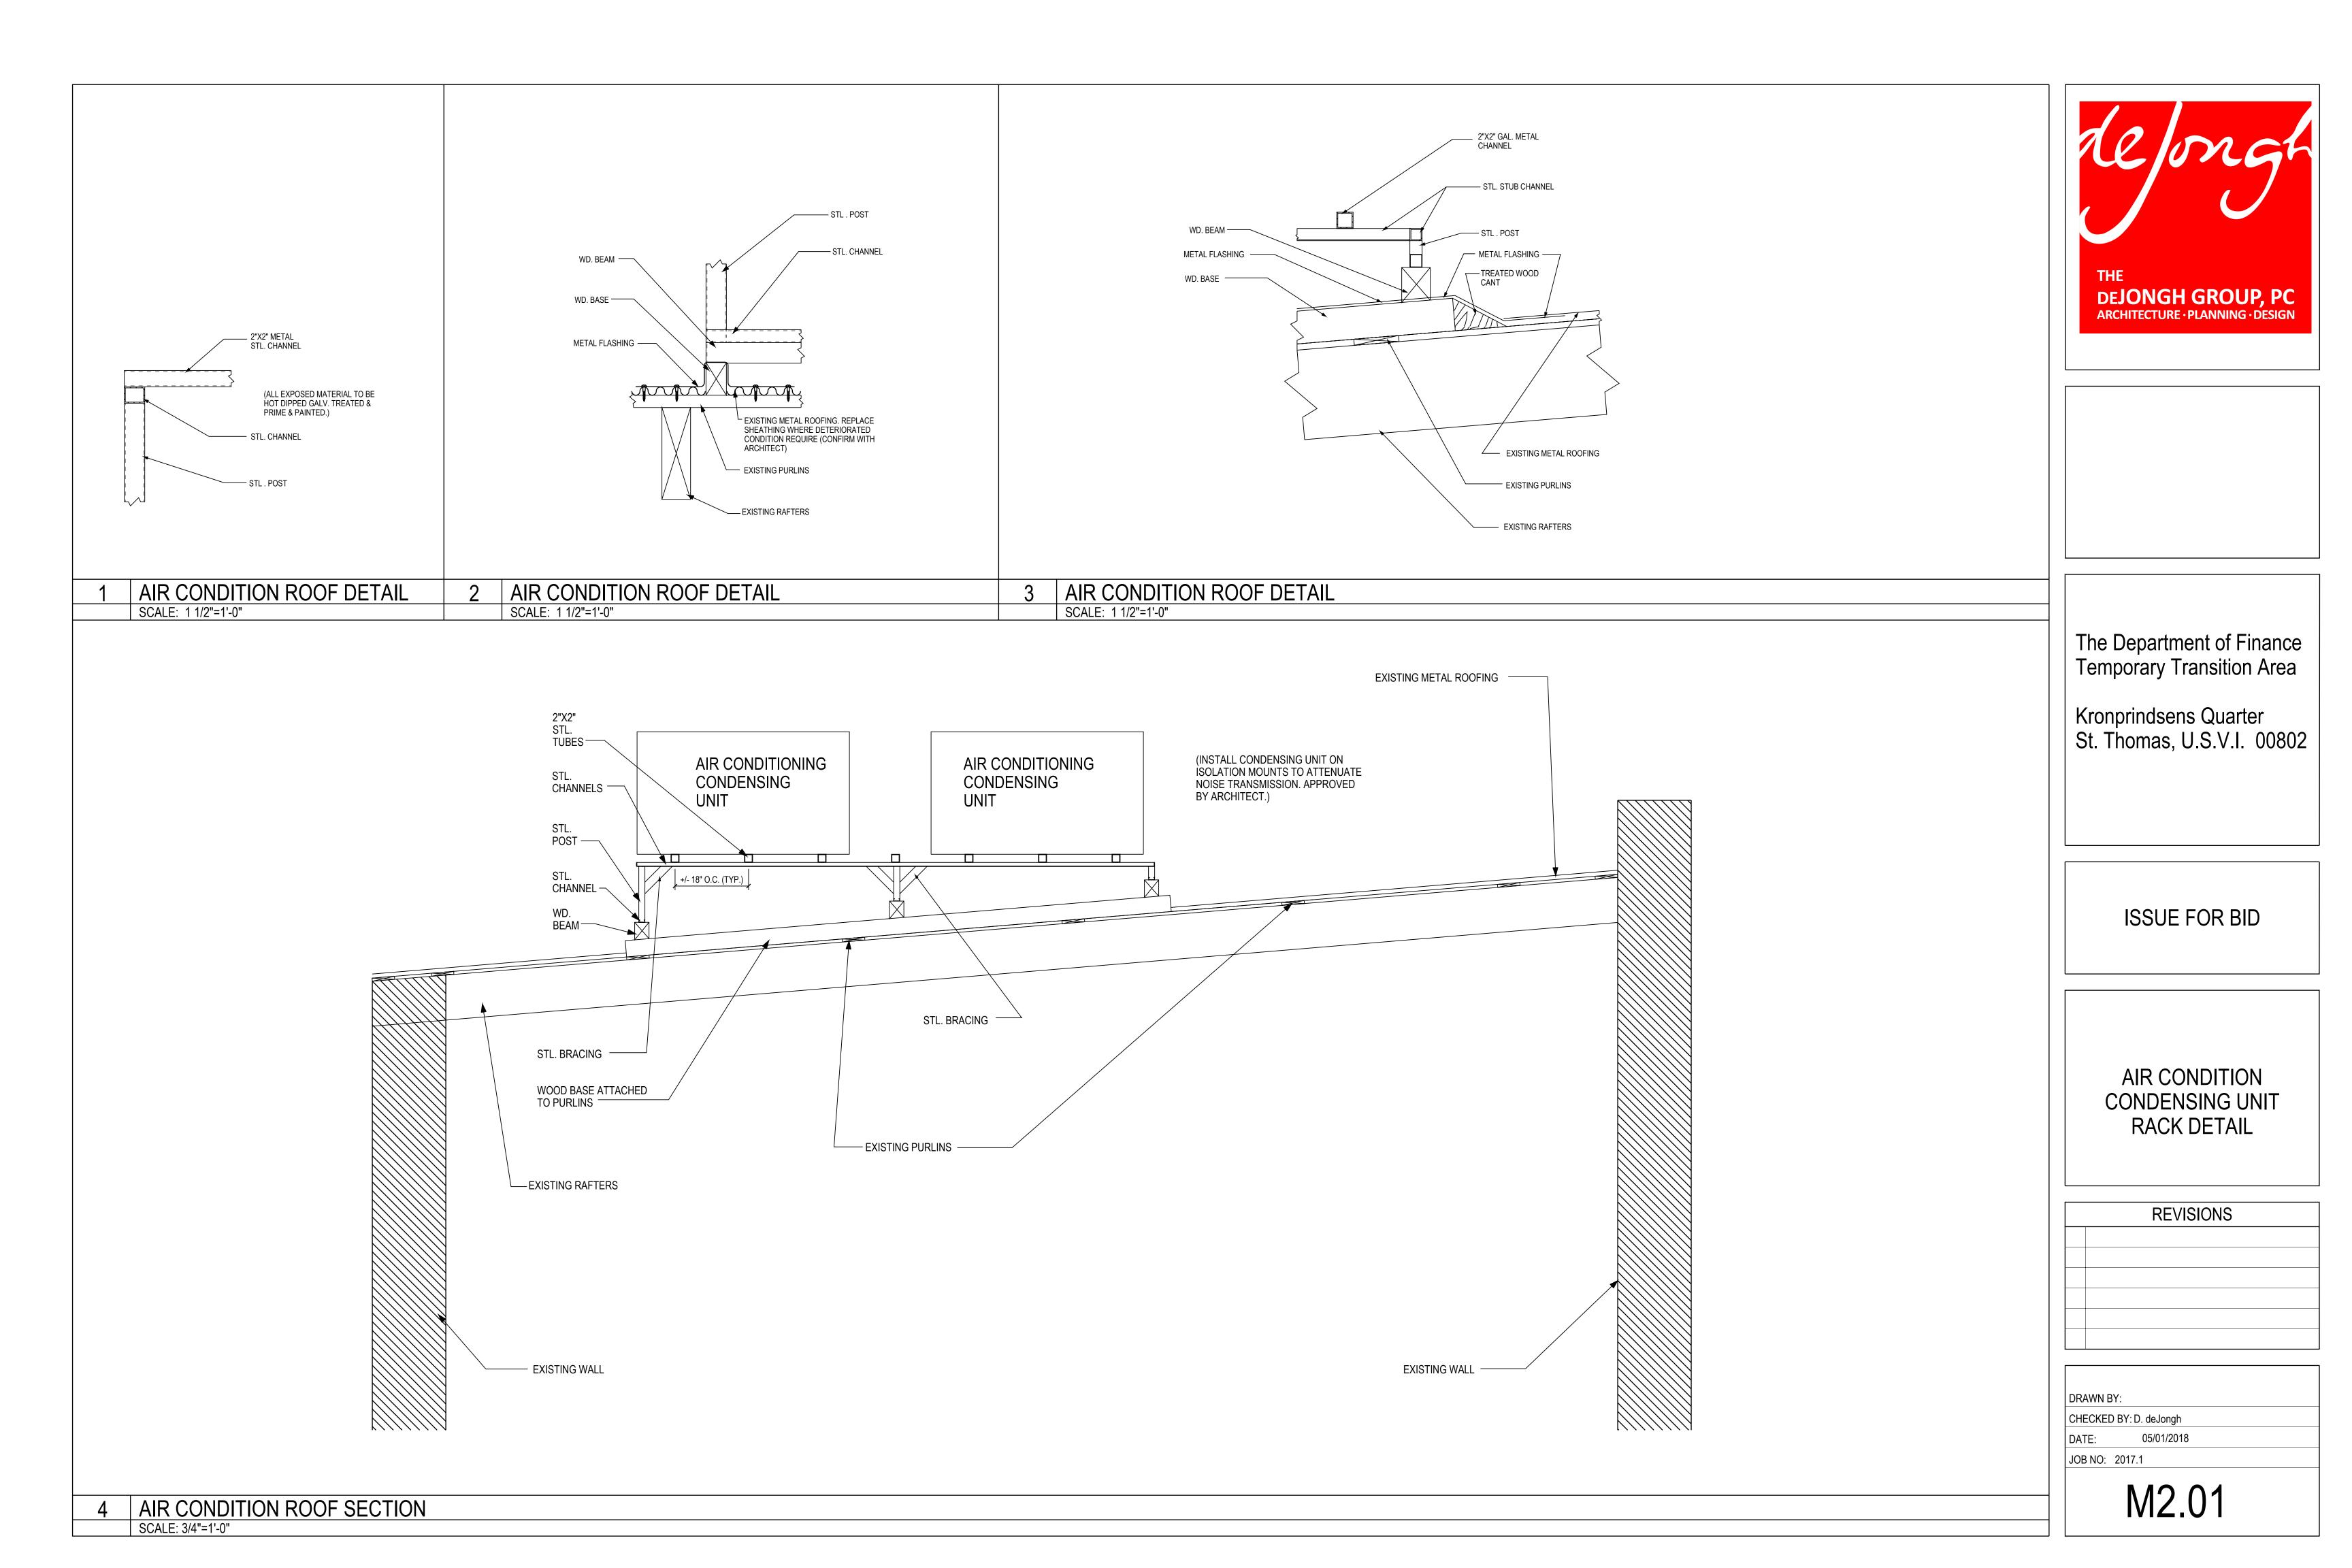

#### SYMBOLS LEGEND

NEW CONCRETE SLAB

EXISTING CONCRETE SLAB

The Department of Finance **Temporary Transition Area** 

Kronprindsens Quarter St. Thomas, U.S.V.I. 00802

ISSUE FOR BID

GENERAL NOTES

**REVISIONS** 

DRAWN BY CHECKED BY: D. deJongh 05/01/2018

DATE: JOB NO: 2017.1

G1.01