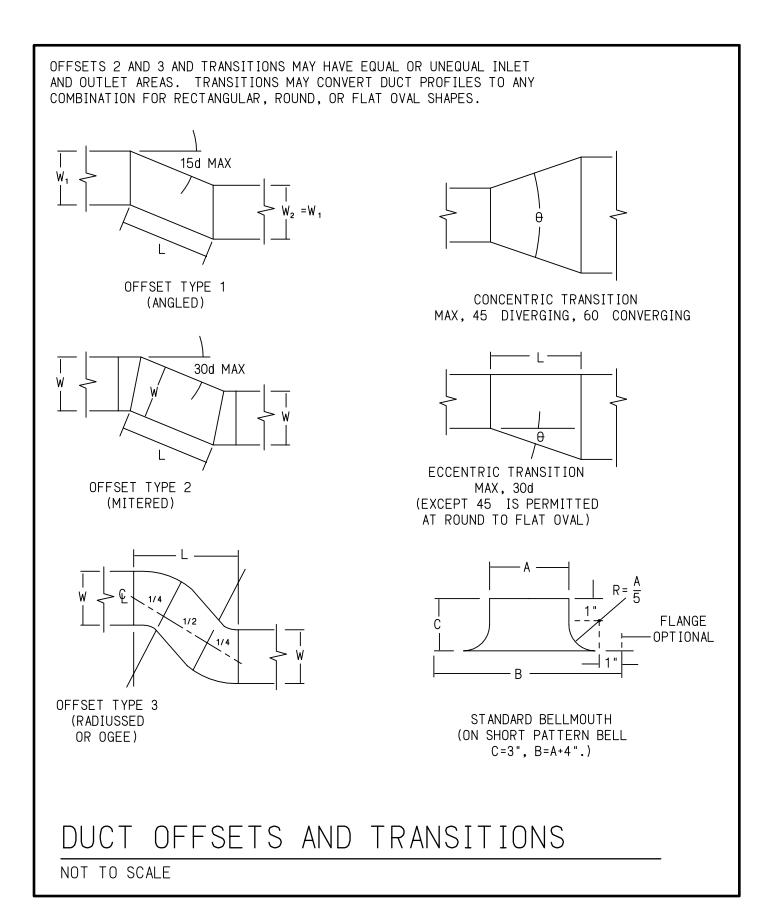

D EQUIPMENT SHALL BE GOVERNED BY STRUCTURAL CONDITIONS AND OBSTRUCTIONS.

INCOMING POWER IS 208Y/120VOLTS WITH 1200 AMPS SERVICE DISCONNECT.

GFF AF.E. EF - RAMP NO.1 SEE SHT A5.01 TO REMAIN CONFERENCE DATA CENTER ROOM CLOSET **A**  $\phi$ CENTER T.B.D. OFFICE AND SUPPLIES T.B.D. OFFICE AREA SEE SHT A5.02 RAMP NO.2 CONTRACTOR SHALL CONNECT **A** () **A** PROPOSED PLUMBING LINES & **ELEVATOR 1** FIXTURES TO EXISTING PLUMBING & SEWER LINES OFFICE AREA RECEPTION / SPECIALIST OFFICE DOF PARKING TO REMAIN OFFICE SWING SPACE AREA RAMP NO.3 SEE SHT A5.03 ADA ACCESS OUTLINE OF SECOND **TEMPORARY** CONTRACTOR SHALL CONNECT **ACCESSIBLE** FLOOR ABOVE PROPOSED PLUMBING LINES & FIXTURES TO EXISTING PLUMBING & SEWER LINES

2 PROPOSED FIRST FLOOR POWER LAYOUT (ENLARGEMENT)

SCALE: 1/8" = 1'-0"















## GENERAL NOTES:

- A. Maximum N.C. values are based on Octave Band 1 through 8 sound power levels minus a room absorption of 10dB, re 10 to the -12 Watts.
- B. Verify border requirements with all applicable architectural sheets, reflected ceiling plans, and room finish schedules.
- C. All grilles, registers, and diffusers shall have visible sheet metal and ductwork painted flat black behind face.
- D. Only Perforated Diffusers with Individually Dampered Deflectors Mounted in Neck will be acceptable. All parts of Diffuser behind Perforated Face will be Painted Flat Black by Manufacturer.
- E. Provide square to round transitions, by Manufacturer, as required. Also see Plans.

# NOTES:

- 1. Provide baked enamel finish, Color as selected by Architect.
- 2. Provide Anodized Color as se