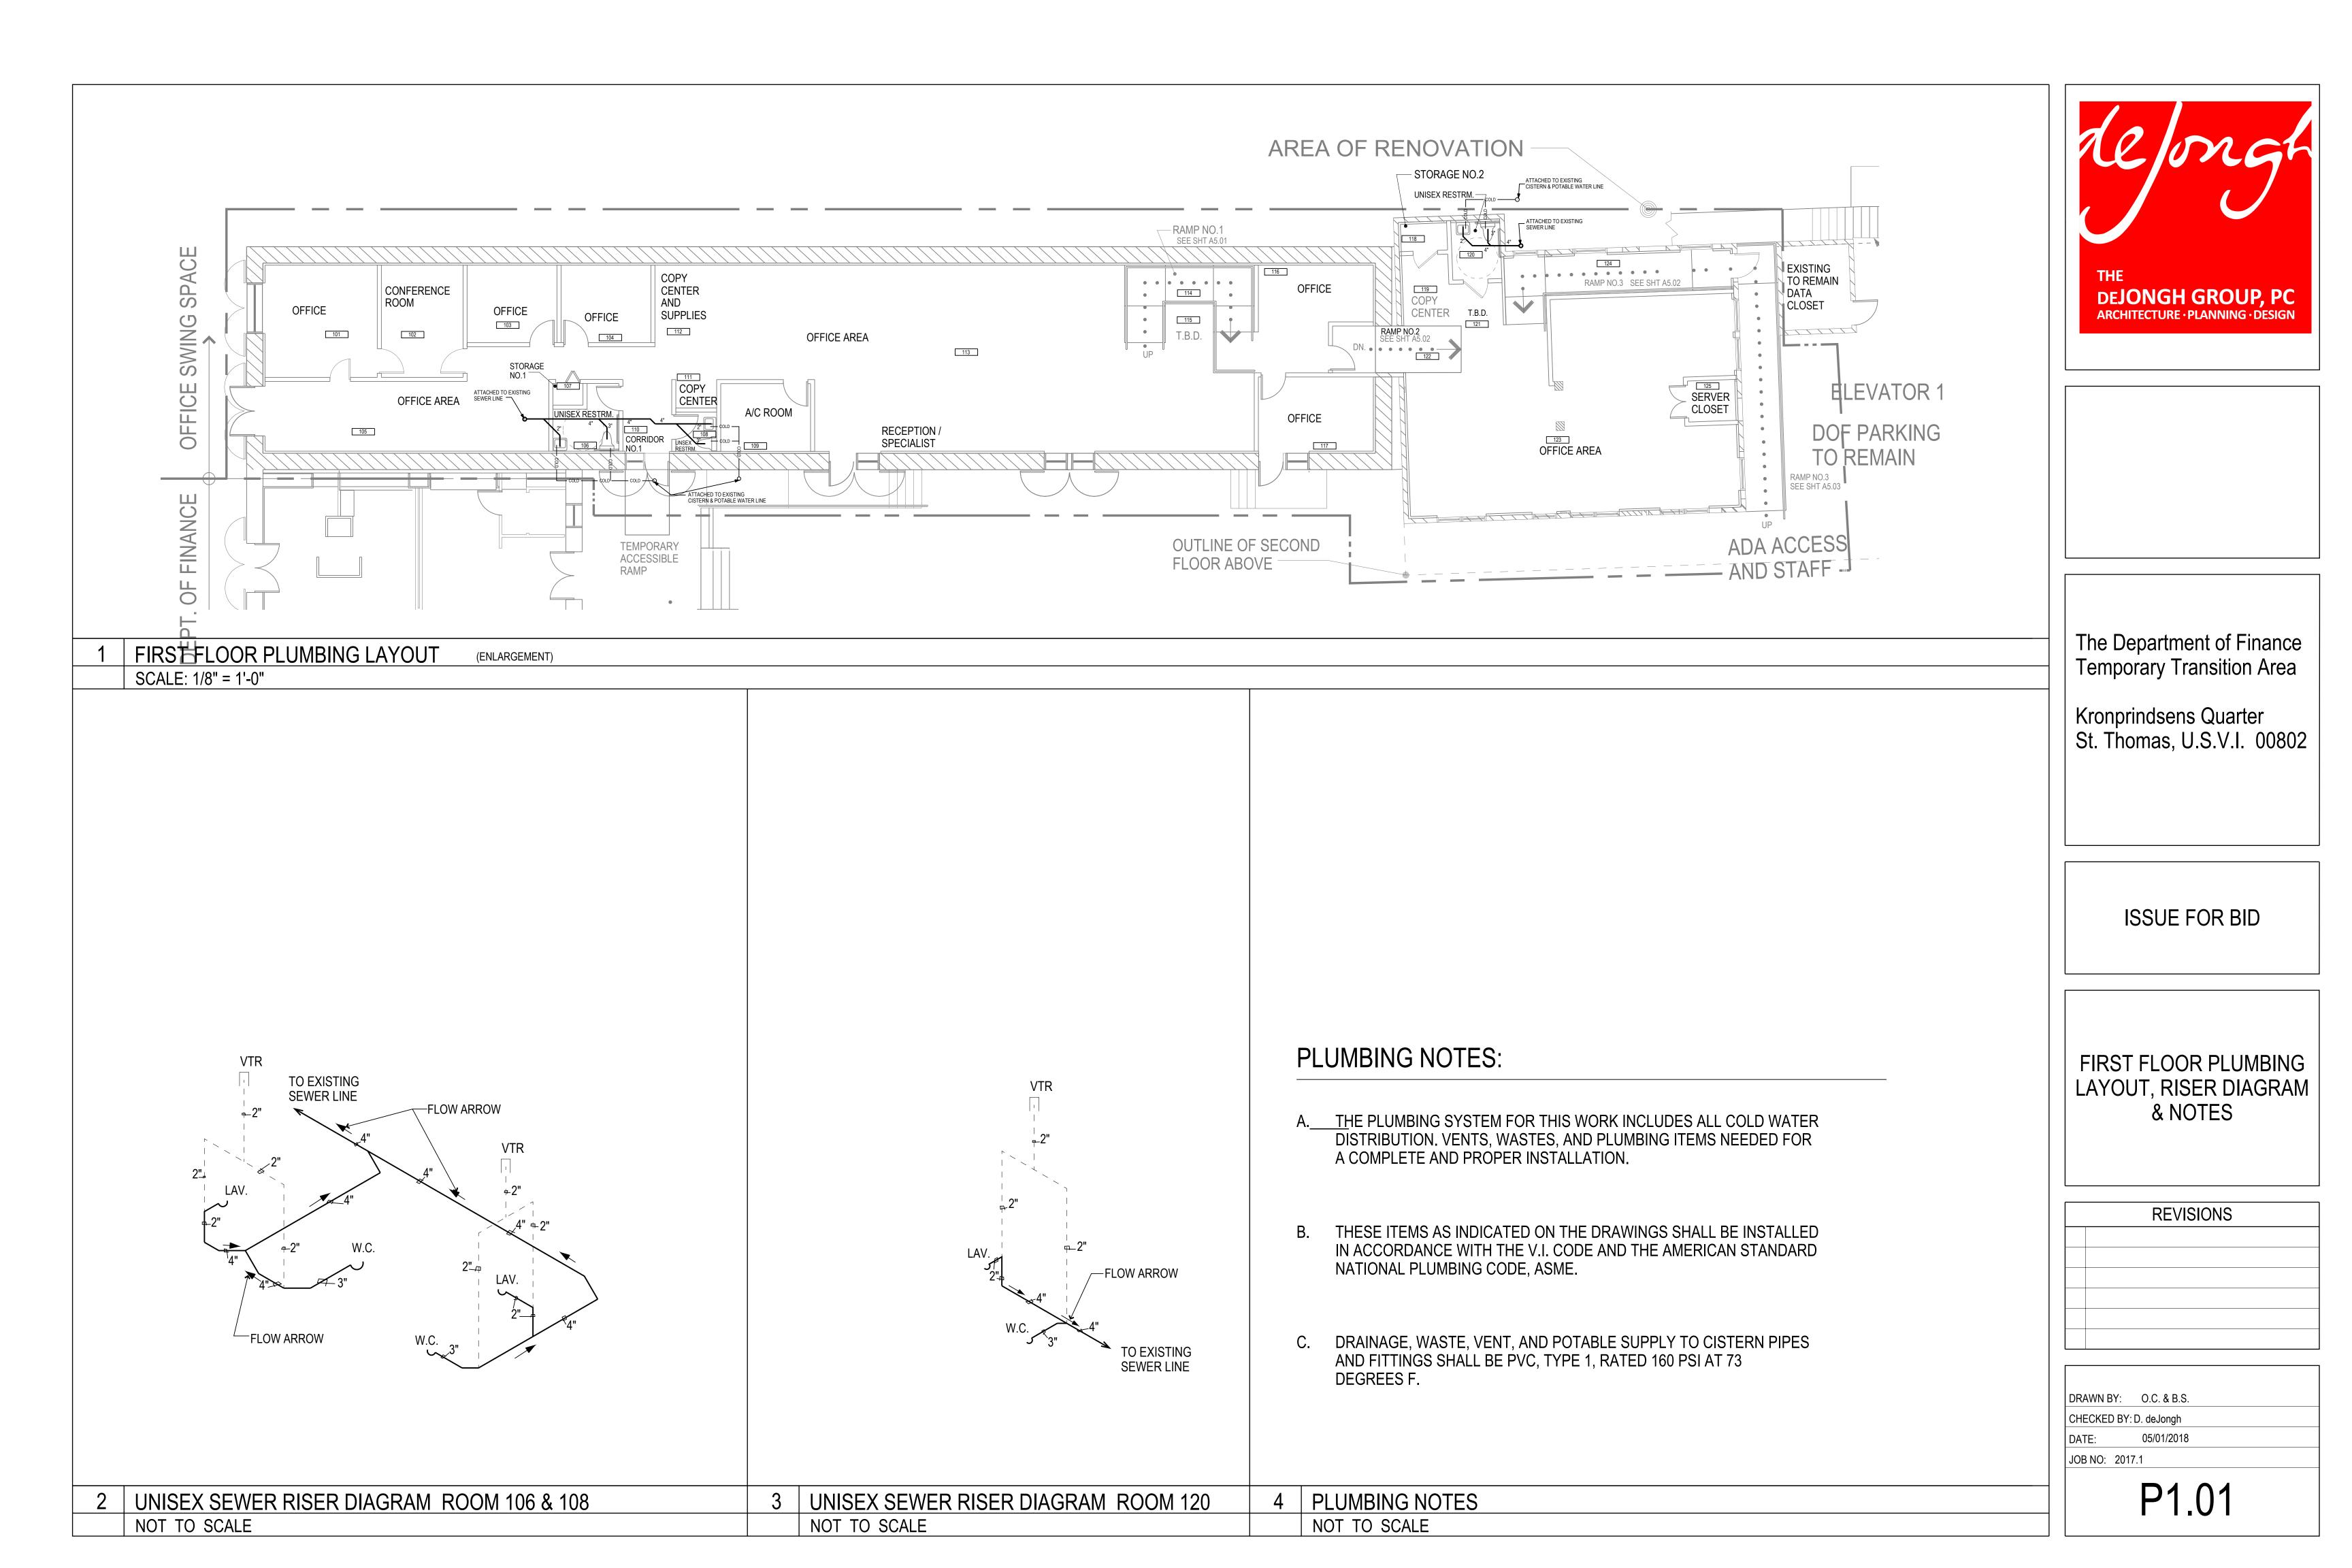

#### SYMBOLS LEGEND

NEW CONCRETE SLAB

EXISTING CONCRETE SLAB

The Department of Finance **Temporary Transition Area** 

Kronprindsens Quarter St. Thomas, U.S.V.I. 00802

ISSUE FOR BID

GENERAL NOTES

**REVISIONS** 

DRAWN BY CHECKED BY: D. deJongh 05/01/2018

DATE: JOB NO: 2017.1

G1.01