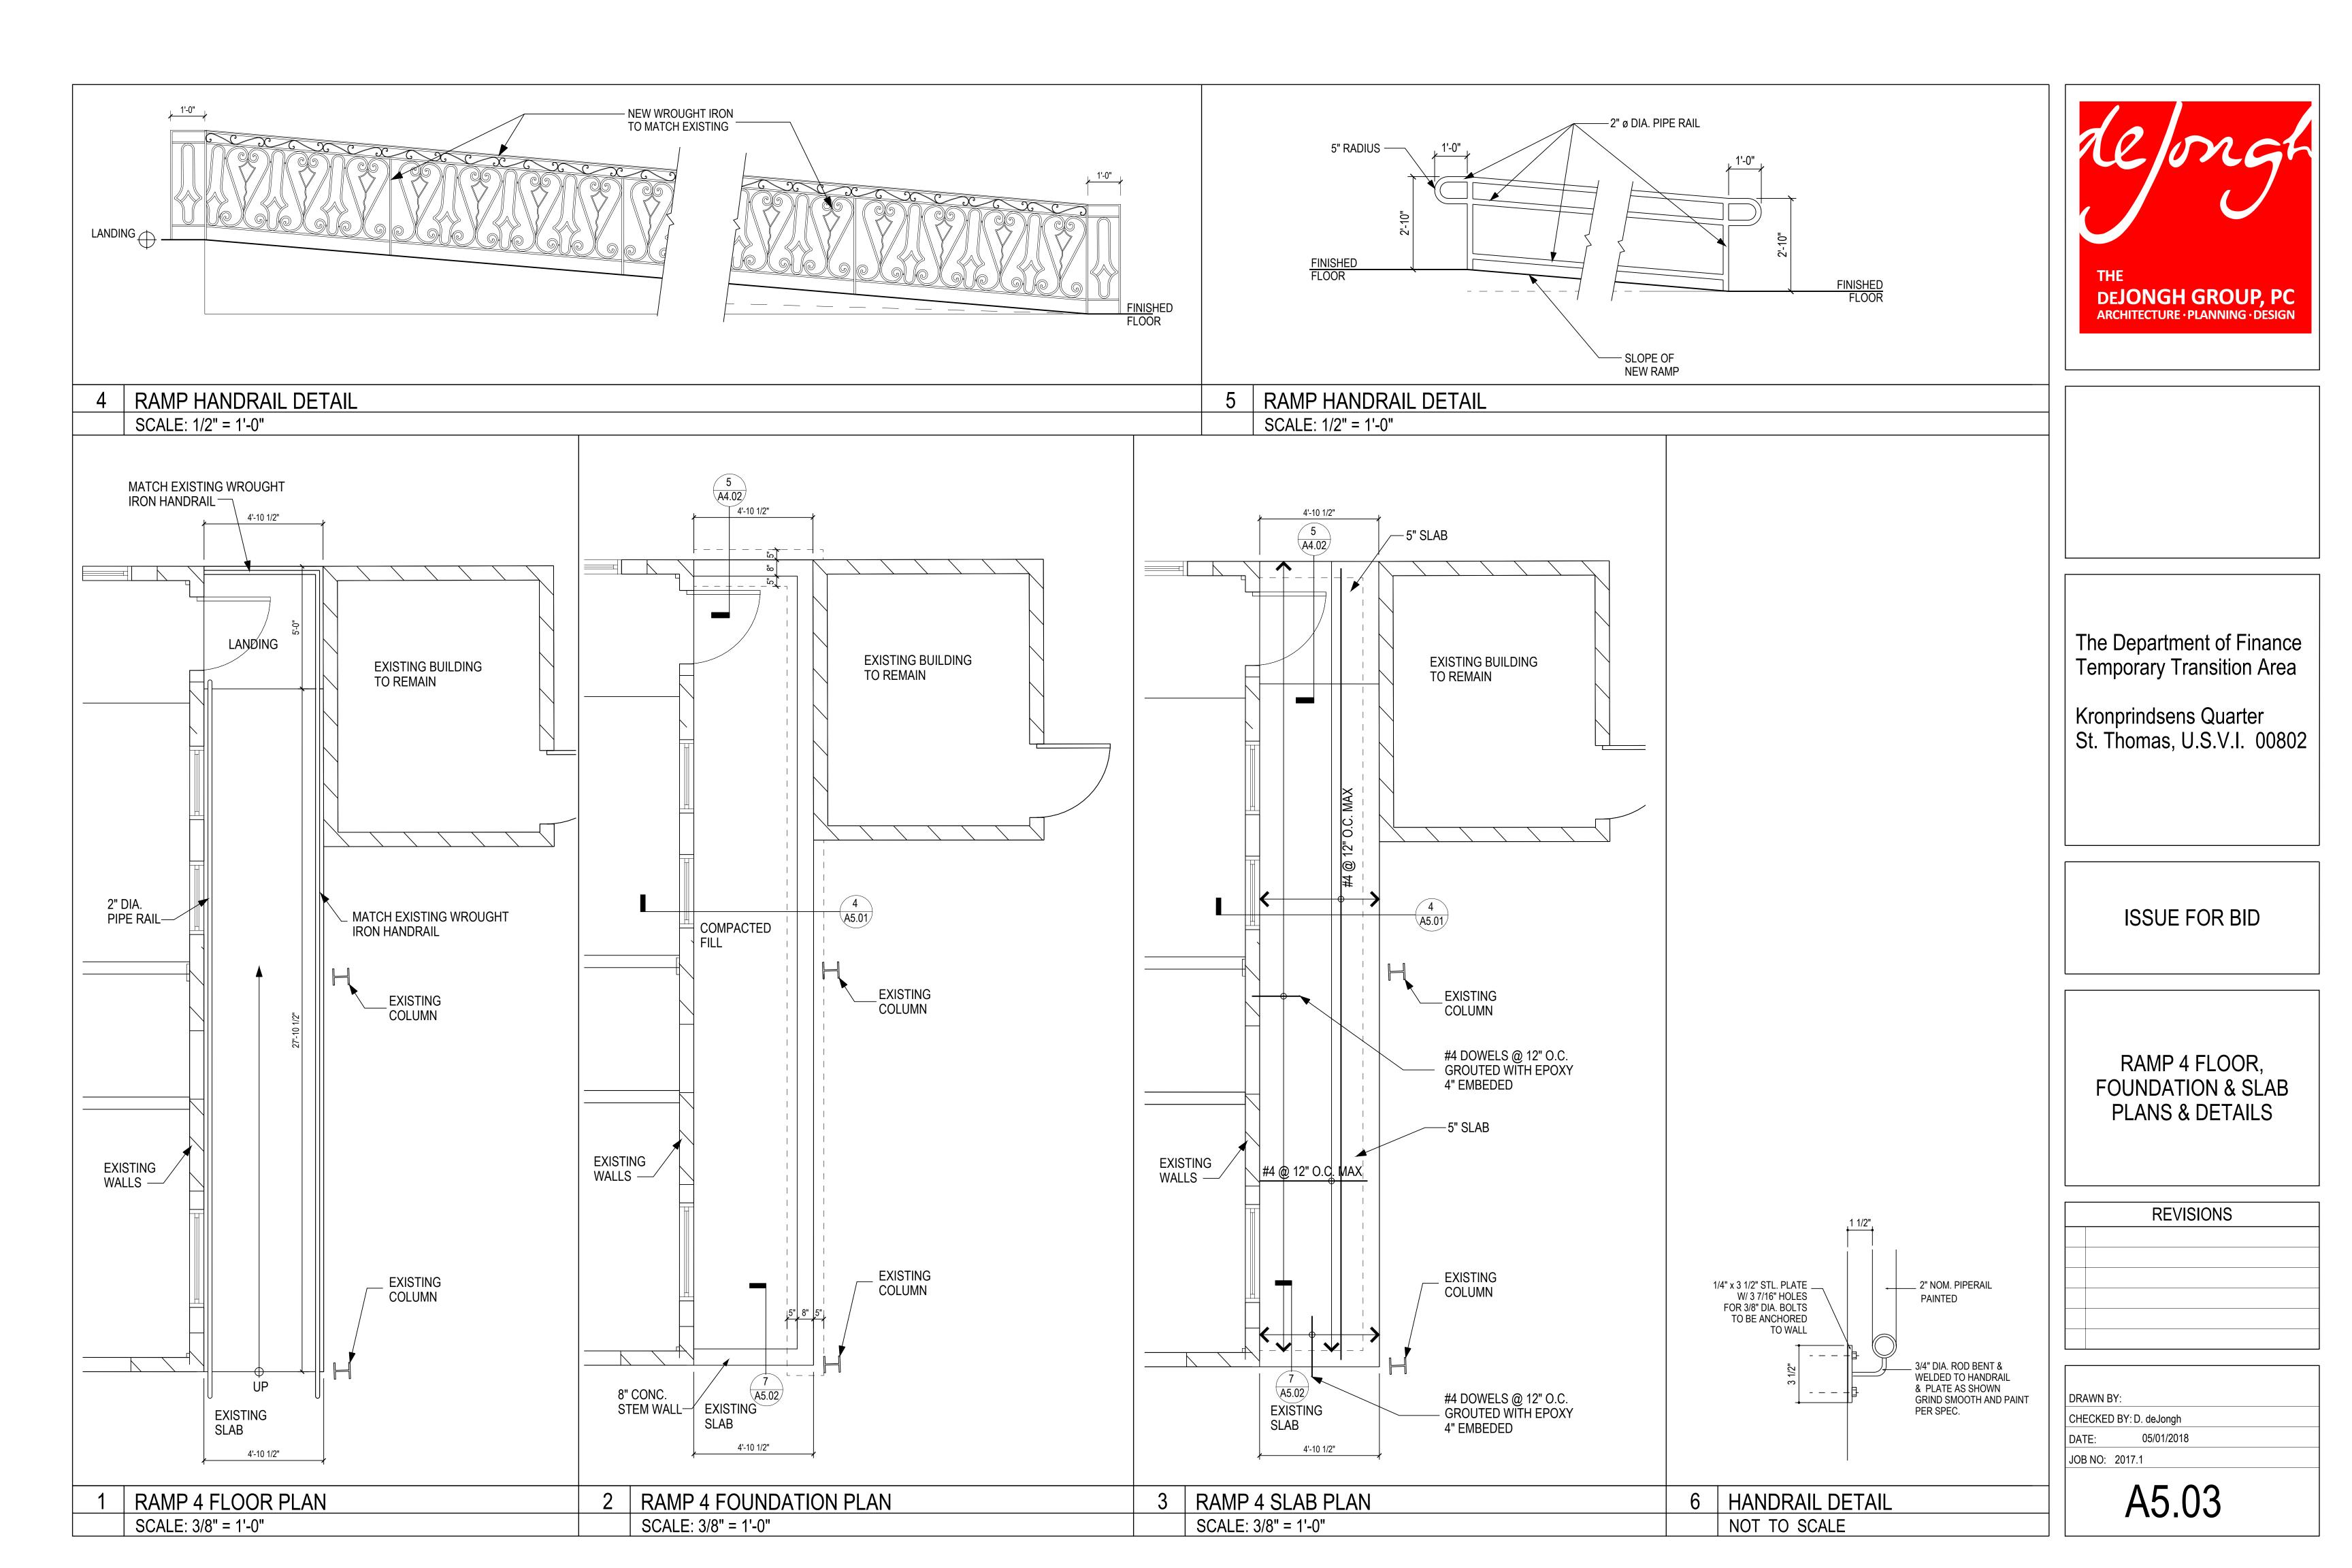

| -4<br>0,,       |                     | — — — — — — — — — — — — — — — — — — — |
|--------------------------------------------------------|---------------------|-----------------|-----------------|---------------------|---------------------------------------|
|                                                        | $\langle A \rangle$ | B               | C               | $\langle D \rangle$ |                                       |
|                                                        | EXTERIOR WINDOW     | EXTERIOR WINDOW | EXTERIOR WINDOW | EXTERIOR WINDOW     |                                       |

2 DOOR ELEVATIONS

NOT TO SCALE









Kronprindsens Quarter St. Thomas, U.S.V.I. 00802

ISSUE FOR BID

PROPOSED ROOF PLAN

**REVISIONS** 

DRAWN BY: O.C. & B.S

























Kronprindsens Quarter St. Thomas, U.S.V.I. 00802

ISSUE FOR BID

BUILDING F FIRST FLOOR DETAILS

**REVISIONS** 

DRAWN BY: O.C. CHECKED BY: D. deJongh 05/01/2018 JOB NO: 2017.1

S1.03



5 BUILDING F DETAIL

SCALE: 1" = 1'-0"





DEJONGH GROUP, PC

ARCHITECTURE · PLANNING · DESIGN

The Department of Finance **Temporary Transition Area** 

Kronprindsens Quarter St. Thomas, U.S.V.I. 00802

ALL CONDUIT SWEEPS SHALL BE IN COMPLIANCE WITH THE

N.E.C. CODE

ISSUE FOR BID

PROPOSED FIRST FLOOR POWER LAYOUT

**REVISIONS** 

DRAWN BY: CHECKED BY: D. deJongh 05/01/2018

JOB NO: 2017.1

E2.01

PROPOSED FIRST FLOOR POWER LAYOUT

SCALE: 1/16" = 1'-0"

|                  | ELECTRICAL LEGEND                     |
|------------------|---------------------------------------|
|