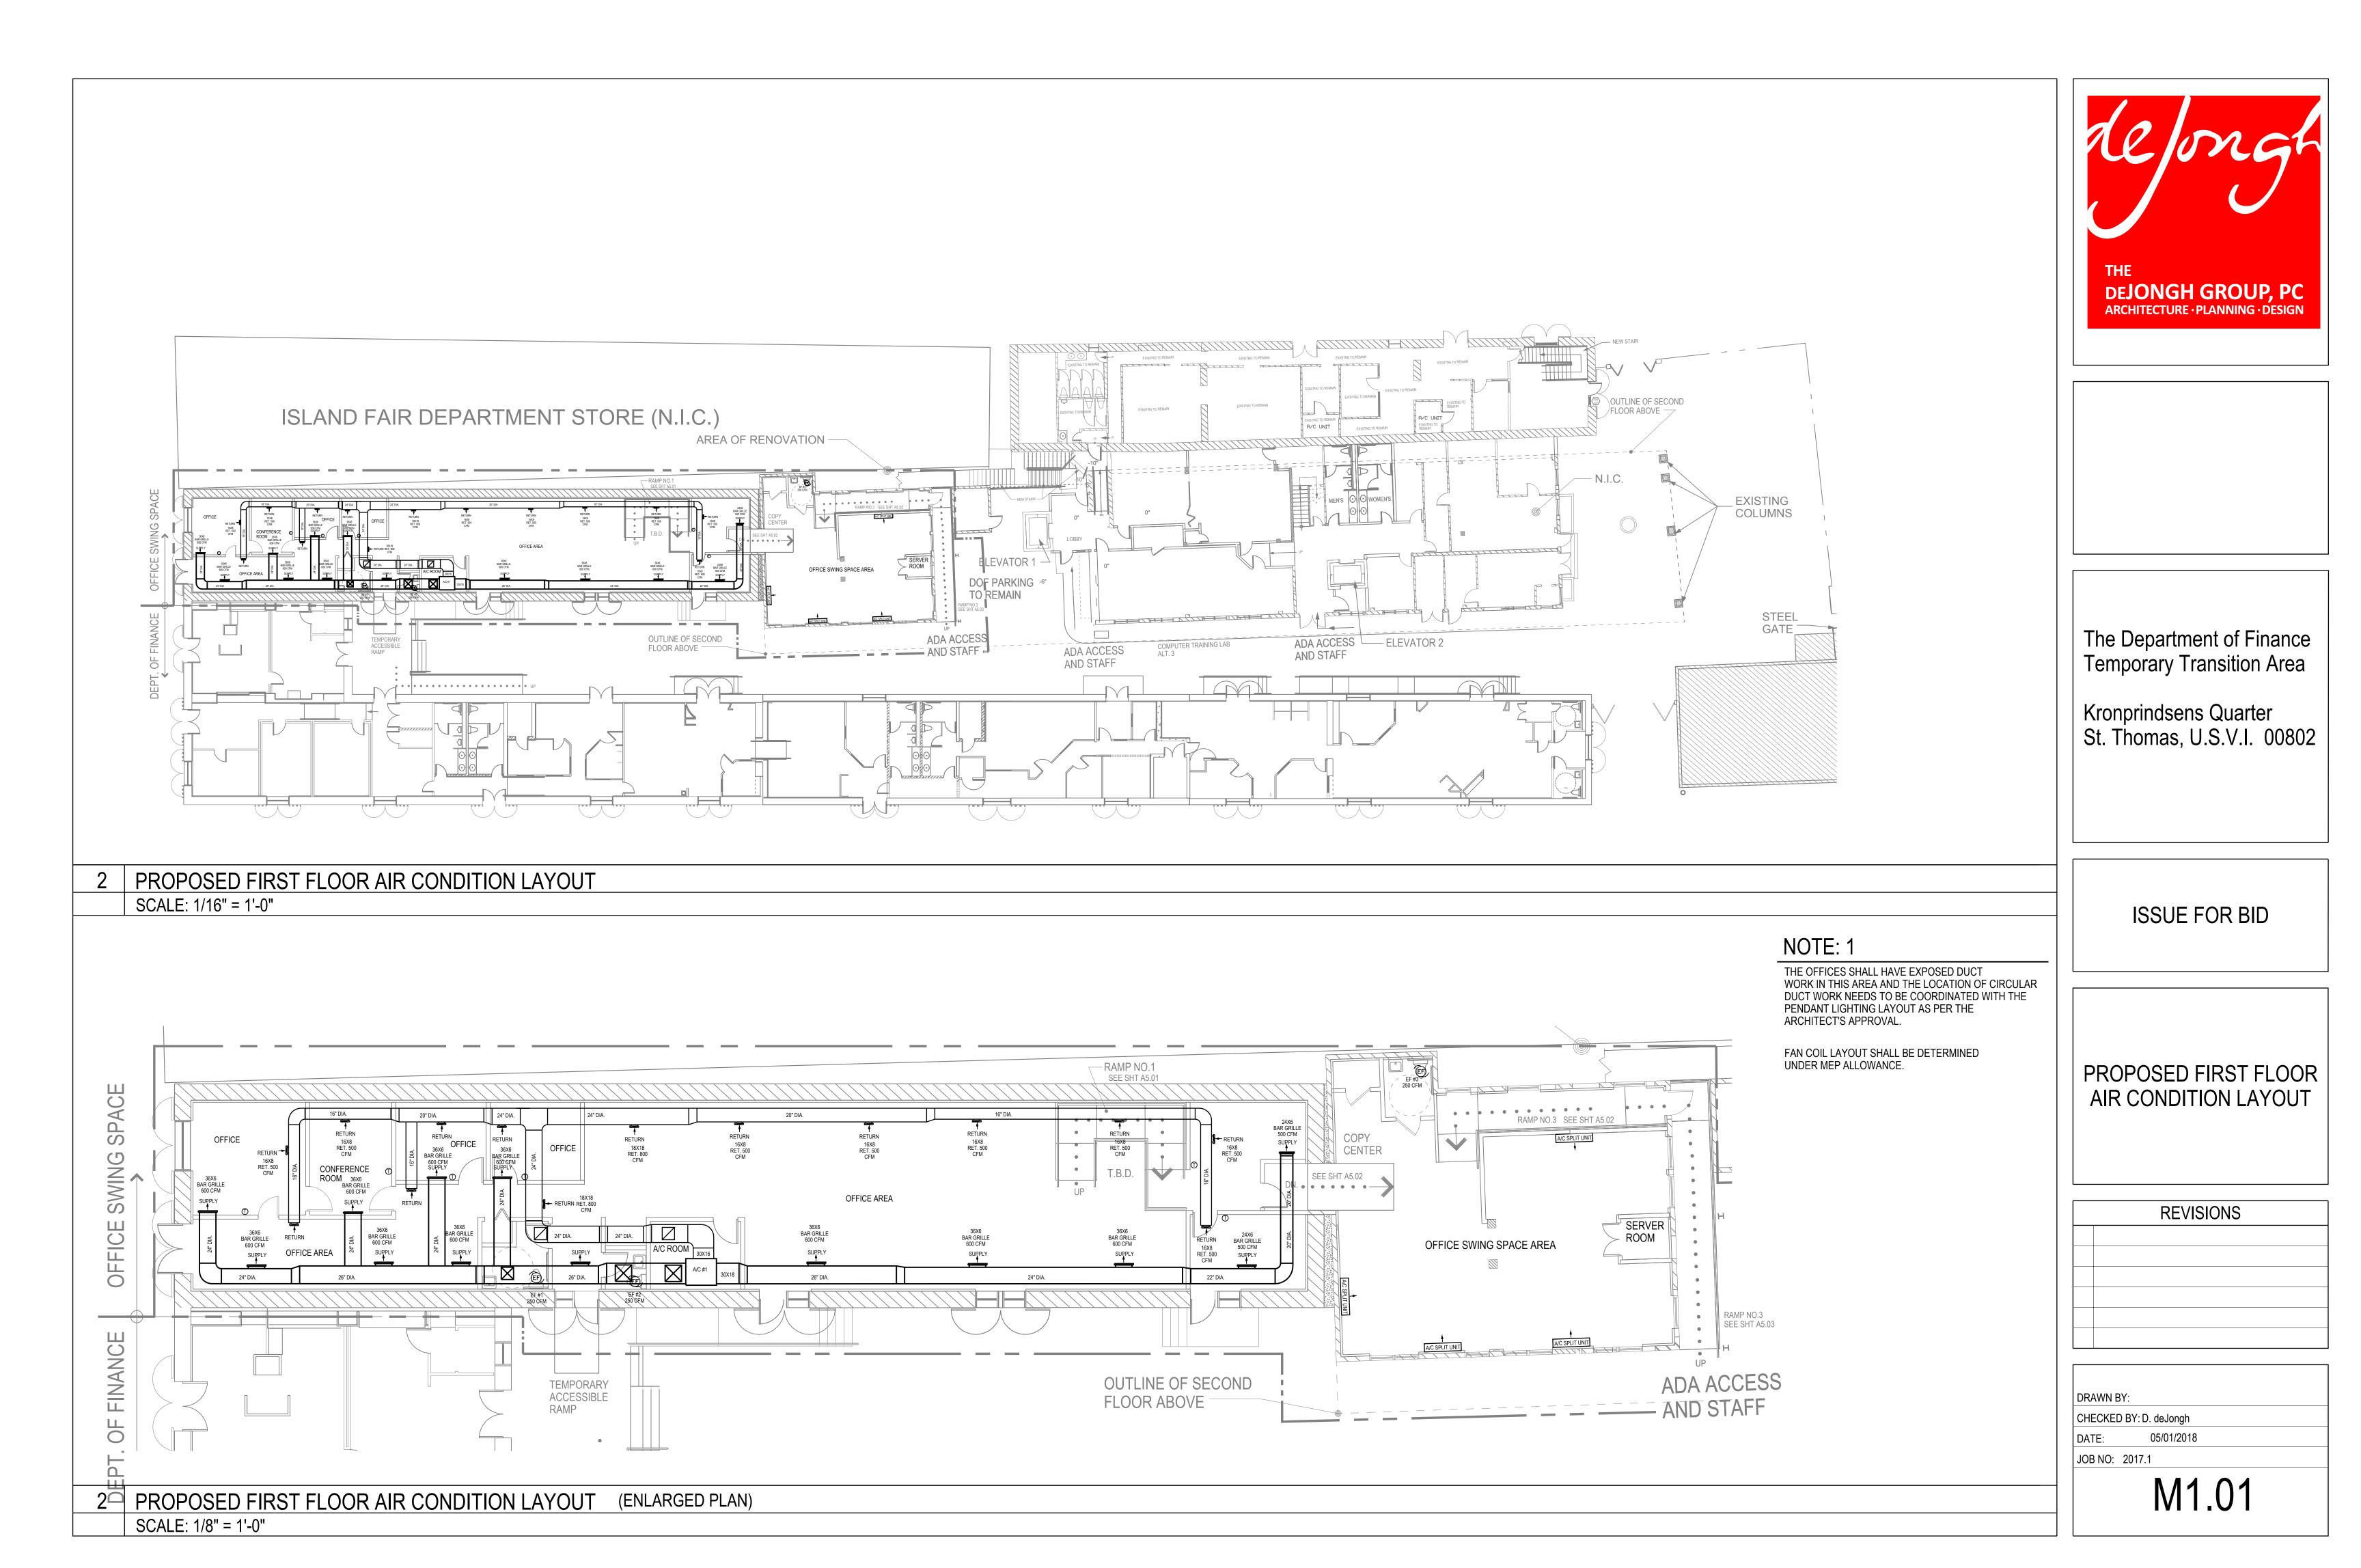

#### SYMBOLS LEGEND

NEW CONCRETE SLAB

EXISTING CONCRETE SLAB

The Department of Finance **Temporary Transition Area** 

Kronprindsens Quarter St. Thomas, U.S.V.I. 00802

ISSUE FOR BID

GENERAL NOTES

**REVISIONS** 

DRAWN BY CHECKED BY: D. deJongh 05/01/2018

DATE: JOB NO: 2017.1

G1.01