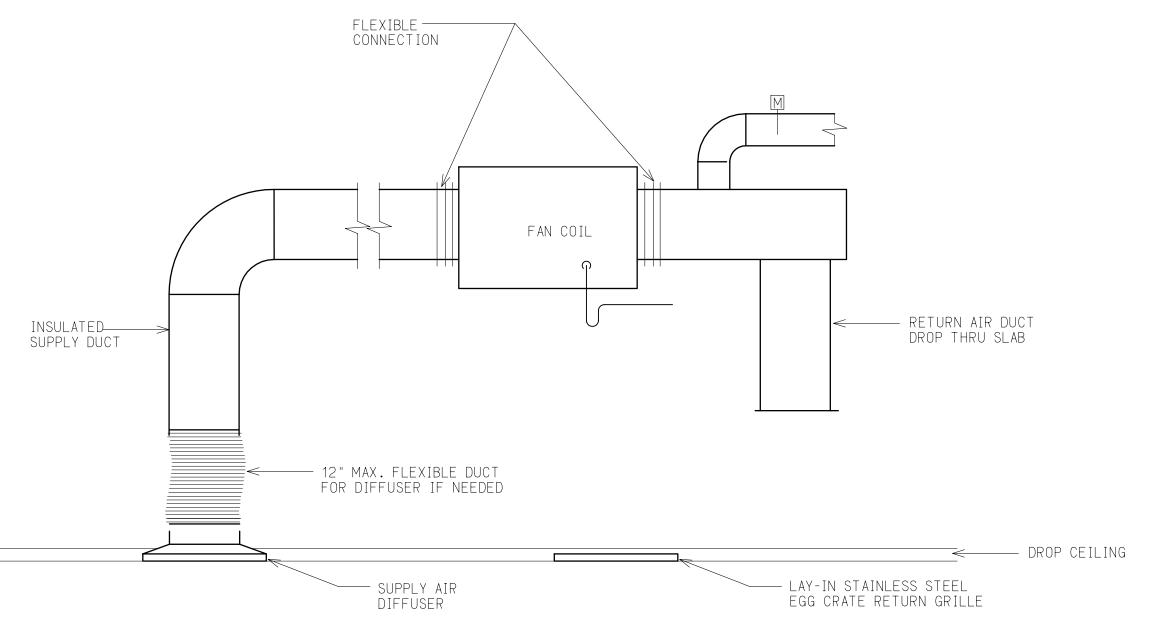

UIPMENT SHALL BE GOVERNED BY STRUCTURAL CONDITIONS AND OBSTRUCTIONS.

INCOMING POWER IS 208Y/120VOLTS WITH 1200 AMPS SERVICE DISCONNECT.

GFF AF.E. EF - RAMP NO.1 SEE SHT A5.01 TO REMAIN CONFERENCE DATA CENTER ROOM CLOSET **A**  $\phi$ CENTER T.B.D. OFFICE AND SUPPLIES T.B.D. OFFICE AREA SEE SHT A5.02 RAMP NO.2 CONTRACTOR SHALL CONNECT **A** () **A** PROPOSED PLUMBING LINES & **ELEVATOR 1** FIXTURES TO EXISTING PLUMBING & SEWER LINES OFFICE AREA RECEPTION / SPECIALIST OFFICE DOF PARKING TO REMAIN OFFICE SWING SPACE AREA RAMP NO.3 SEE SHT A5.03 ADA ACCESS OUTLINE OF SECOND **TEMPORARY** CONTRACTOR SHALL CONNECT **ACCESSIBLE** FLOOR ABOVE PROPOSED PLUMBING LINES & FIXTURES TO EXISTING PLUMBING & SEWER LINES

2 PROPOSED FIRST FLOOR POWER LAYOUT (ENLARGEMENT)

SCALE: 1/8" = 1'-0"















## GENERAL NOTES:

- A. Maximum N.C. values are based on Octave Band 1 through 8 sound power levels minus a room absorption of 10dB, re 10 to the -12 Watts.
- B. Verify border requirements with all applicable architectural sheets, reflected ceiling plans, and room finish schedules.
- C. All grilles, registers, and diffusers shall have visible sheet metal and ductwork painted flat black behind face.
- D. Only Perforated Diffusers with Individually Dampered Deflectors Mounted in Neck will be acceptable. All parts of Diffuser behind Perforated Face will be Painted Flat Black by Manufacturer.
- E. Provide square to round transitions, by Manufacturer, as required. Also see Plans.

# NOTES:

- 1. Provide baked enamel finish, Color as selected by Architect.
- 2. Provide Anodized Color as select