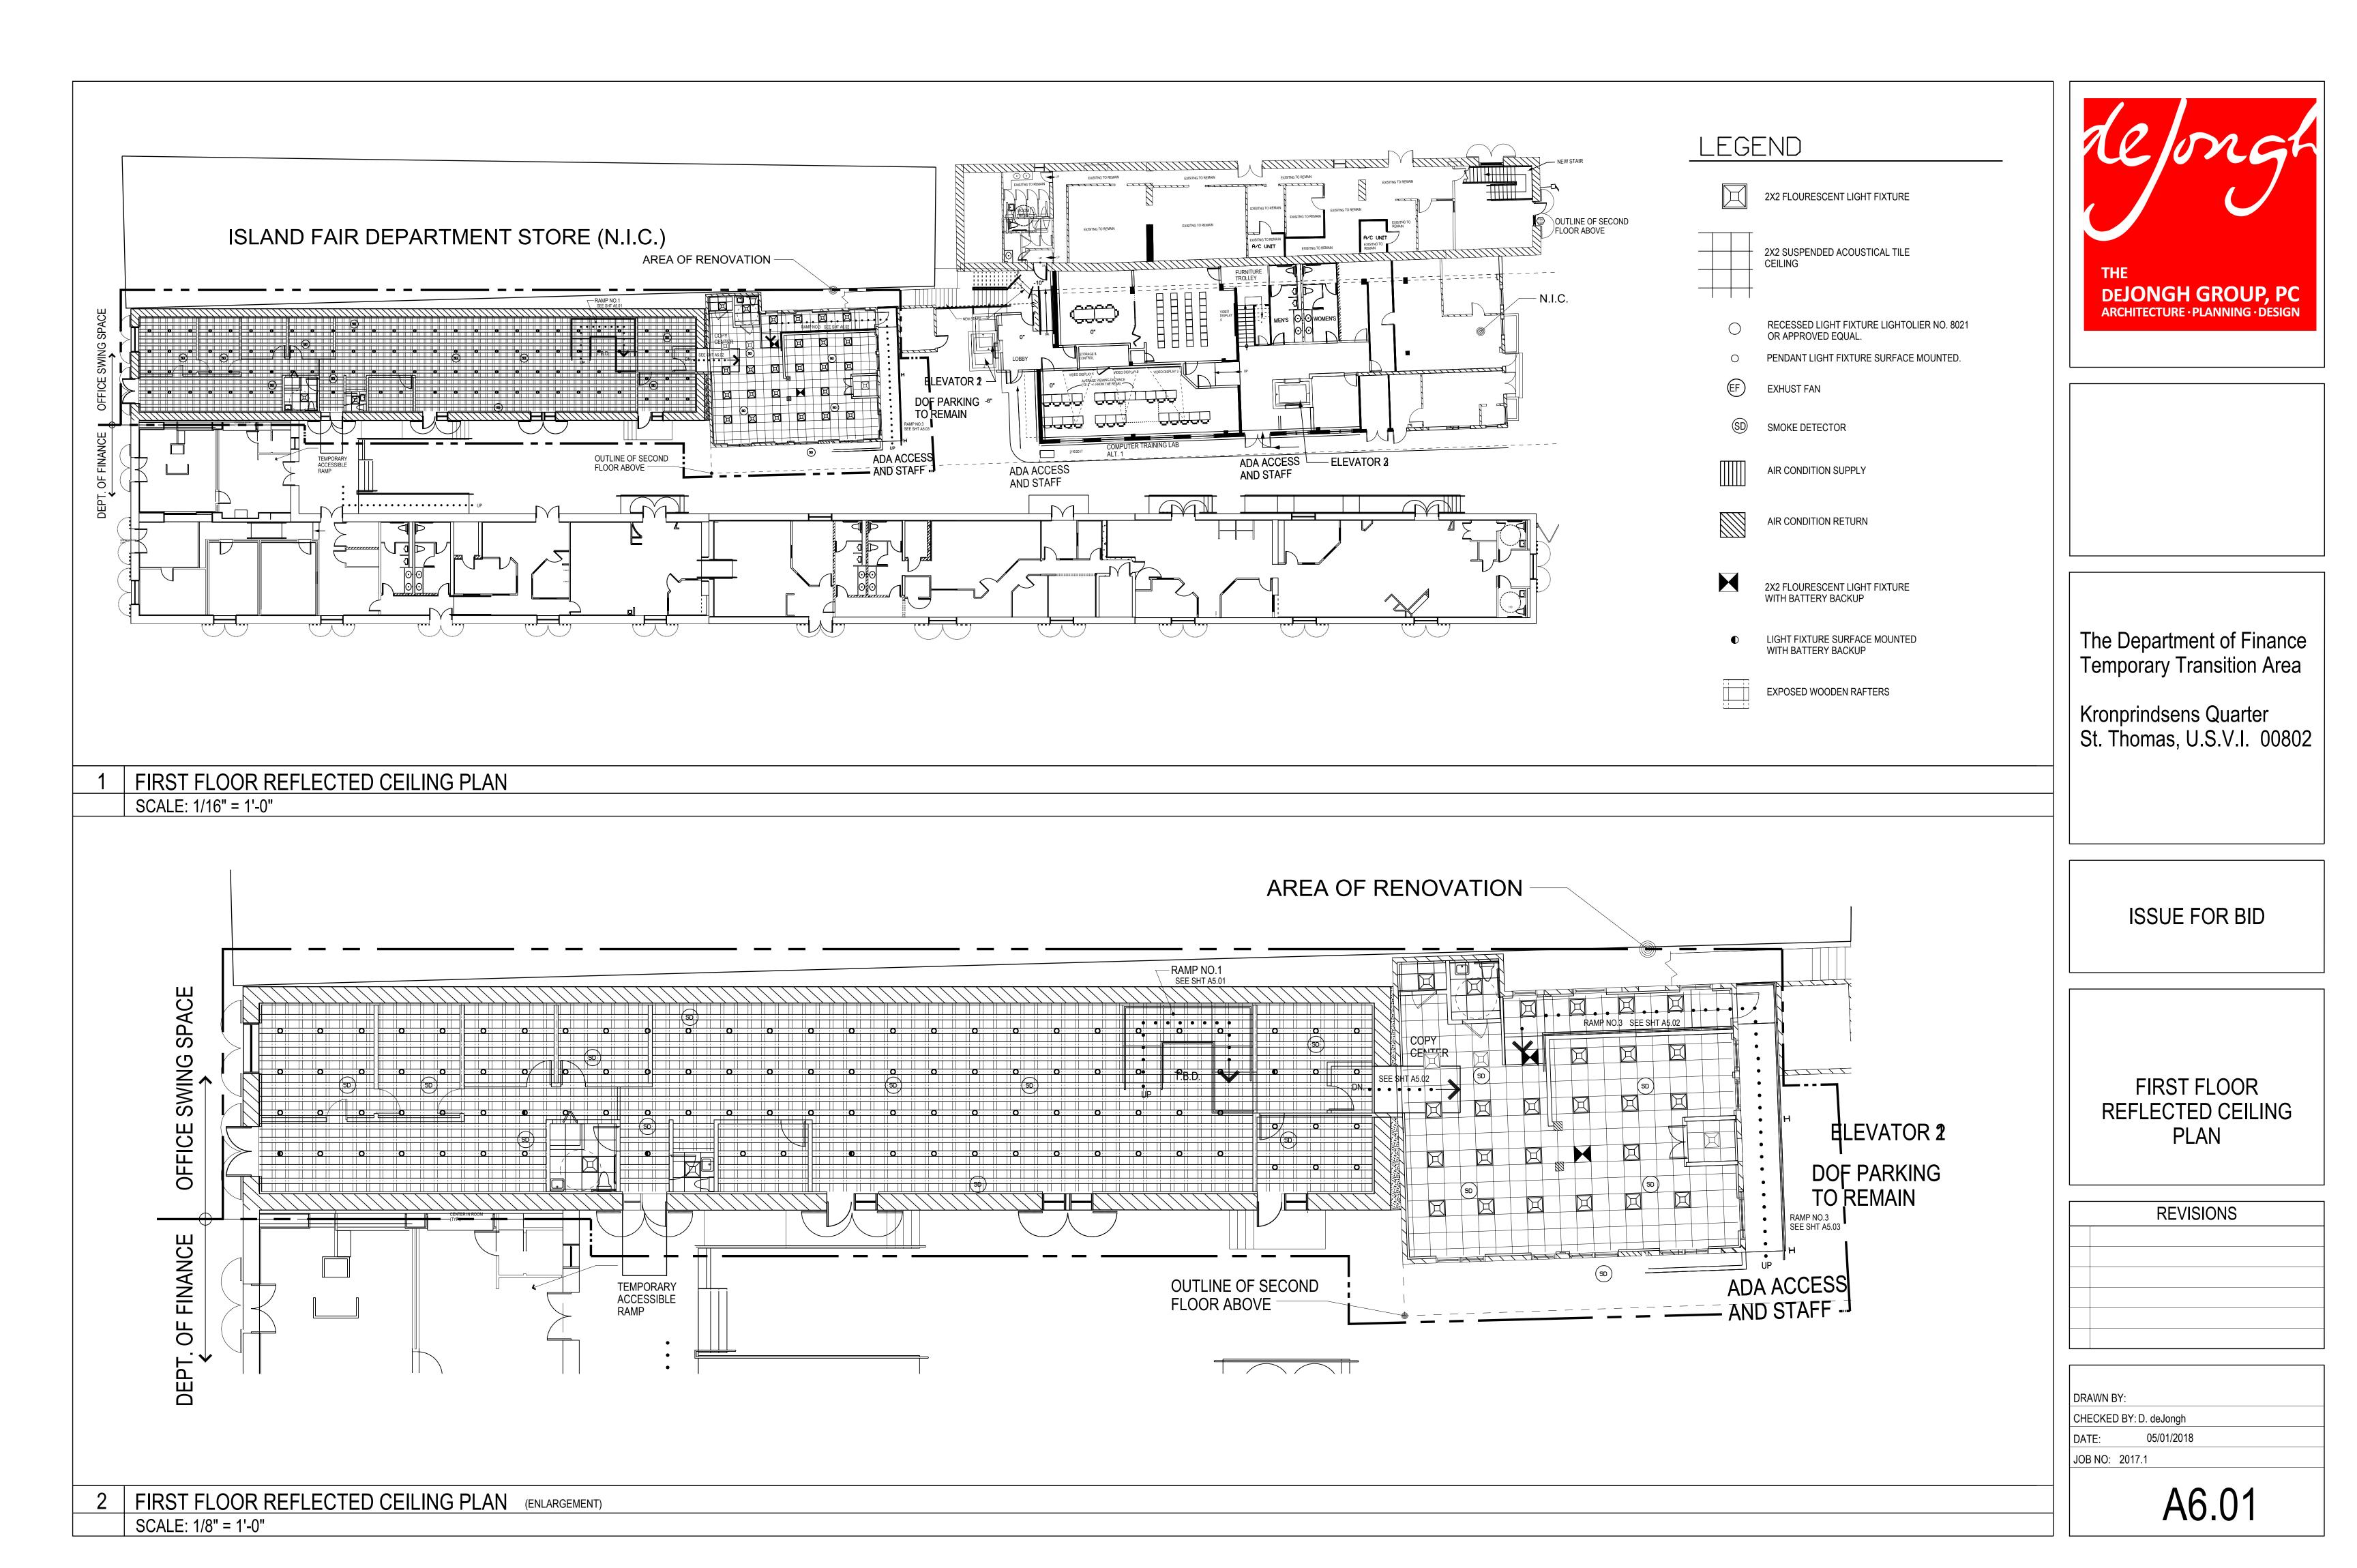

| -4<br>0,,       |                     | — — — — — — — — — — — — — — — — — — — |
|--------------------------------------------------------|---------------------|-----------------|-----------------|---------------------|---------------------------------------|
|                                                        | $\langle A \rangle$ | B               | C               | $\langle D \rangle$ |                                       |
|                                                        | EXTERIOR WINDOW     | EXTERIOR WINDOW | EXTERIOR WINDOW | EXTERIOR WINDOW     |                                       |

2 DOOR ELEVATIONS

NOT TO SCALE









Kronprindsens Quarter St. Thomas, U.S.V.I. 00802

ISSUE FOR BID

PROPOSED ROOF PLAN

**REVISIONS** 

DRAWN BY: O.C. & B.S

























Kronprindsens Quarter St. Thomas, U.S.V.I. 00802

ISSUE FOR BID

BUILDING F FIRST FLOOR DETAILS

**REVISIONS** 

DRAWN BY: O.C. CHECKED BY: D. deJongh 05/01/2018 JOB NO: 2017.1

S1.03



5 BUILDING F DETAIL

SCALE: 1" = 1'-0"





DEJONGH GROUP, PC

ARCHITECTURE · PLANNING · DESIGN

The Department of Finance **Temporary Transition Area** 

Kronprindsens Quarter St. Thomas, U.S.V.I. 00802

ALL CONDUIT SWEEPS SHALL BE IN COMPLIANCE WITH THE

N.E.C. CODE

ISSUE FOR BID

PROPOSED FIRST FLOOR POWER LAYOUT

**REVISIONS** 

DRAWN BY: CHECKED BY: D. deJongh 05/01/2018

JOB NO: 2017.1

E2.01

PROPOSED FIRST FLOOR POWER LAYOUT

SCALE: 1/16" = 1'-0"

|                  | ELECTRICAL LEGEND                     |
|------------------|---------------------------------------|
|