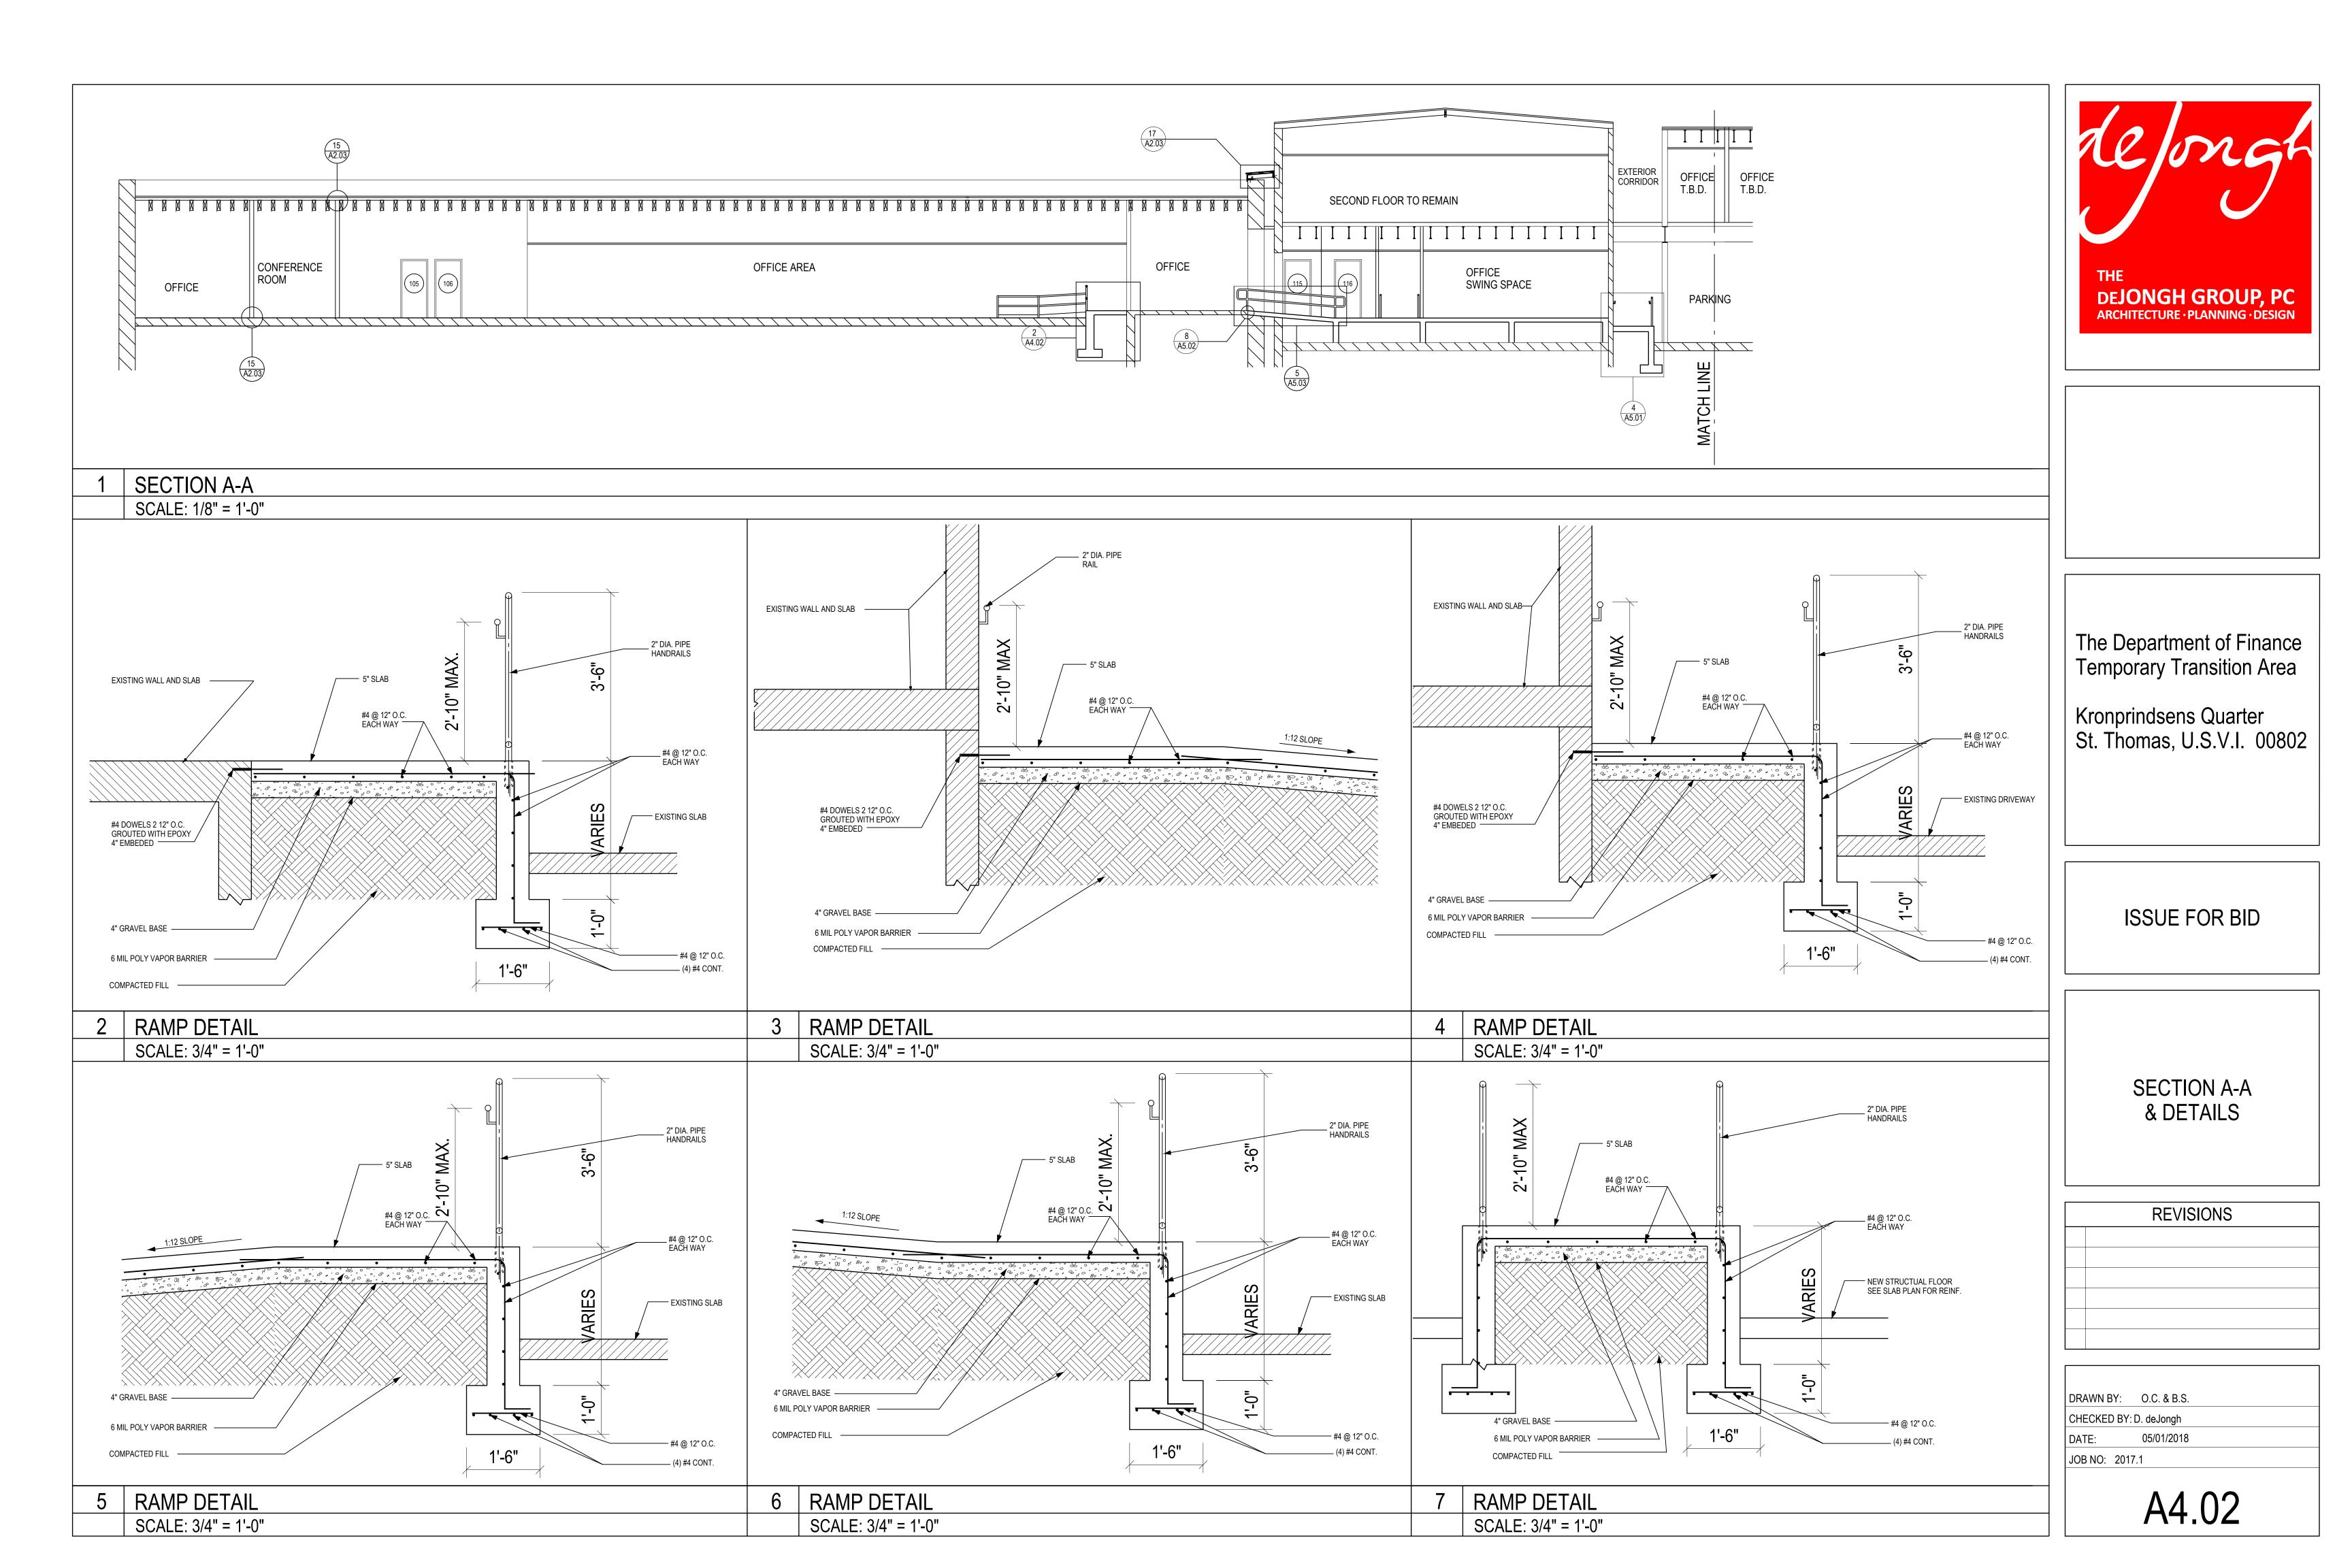

  RAMPS TO BE REMOVED AND RECONSTRUCTED TO COMPLY WITH ADA REGULATIONS.
- CONTRACTOR SHALL REMOVE ALL PARTITION COMPARTMENTS AND PLUMBING FIXTURES. RESTROOM TO BE RENOVATED IN COMPLIANCE WITH ADA REGULATIONS. COORDINATE NEW LAYOUT WITH EXISTING PLUMBING LINES.
- CONTRACTOR SHALL REMOVE ALL ACOUSTICAL CEILING TILE AND LIGHTING FIXTURES . REMOVE ALL POWER ASSOCIATED WITH THE DENOTED AREAS AND SET UP TEMPORARY POWER AS PER THE ARCHITECTS REQUEST IF AND PREPARE AREA FOR NEW POWER AND ELECTRICAL CONNECTIONS.
- REMOVE ALL COUNTERS SURFACES AND FRAMING THAT SUPPORTS IT.
- REMOVE EXISTING FLOORING MATERIAL AND PREPARE FLOOR FOR NEW ELEC. AND MECHANICAL TRENCH.AS DENOTED ON PROPOSED FLOOR PLAN.