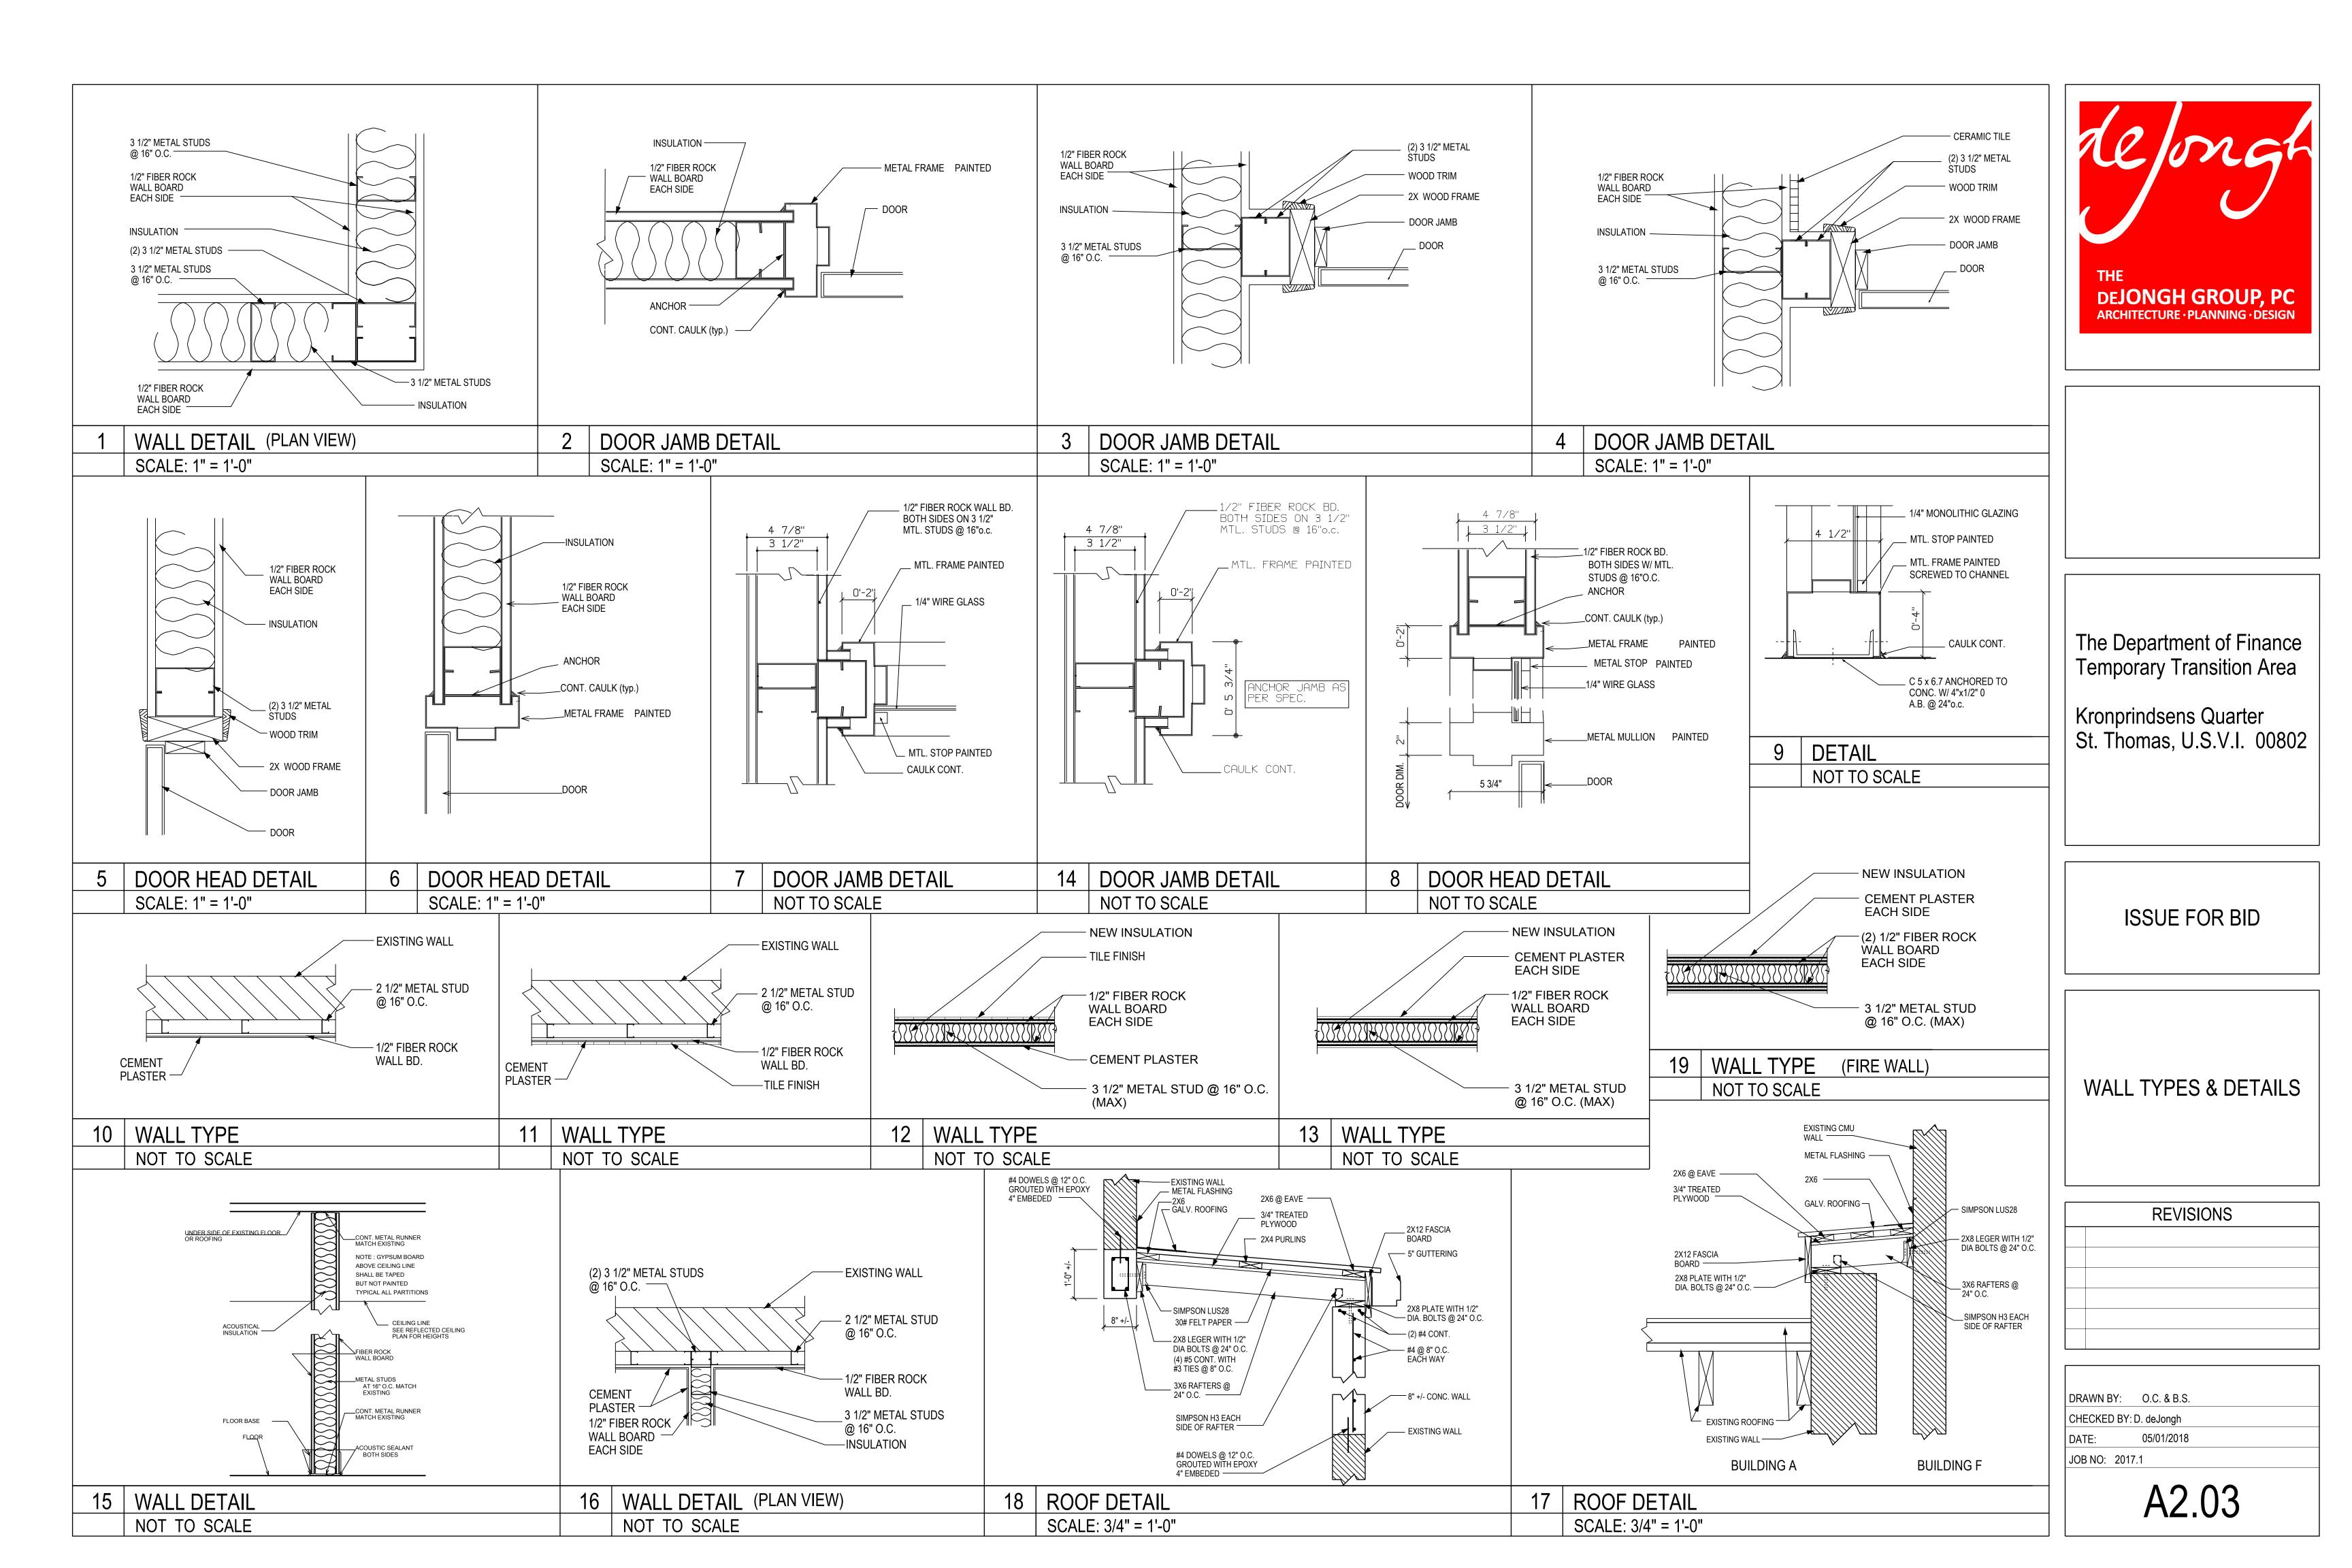

| HINTERIOR FINION OCHEDULE |

NOT TO SCALE



| HURRICANE RESISTANT GLASS WITH TINT  CONC. WINDOW SILL |                     | 6'-0"           | -4<br>0,,       |                     | — — — — — — — — — — — — — — — — — — — |
|--------------------------------------------------------|---------------------|-----------------|-----------------|---------------------|---------------------------------------|
|                                                        | $\langle A \rangle$ | B               | C               | $\langle D \rangle$ |                                       |
|                                                        | EXTERIOR WINDOW     | EXTERIOR WINDOW | EXTERIOR WINDOW | EXTERIOR WINDOW     |                                       |

2 DOOR ELEVATIONS

NOT TO SCALE









Kronprindsens Quarter St. Thomas, U.S.V.I. 00802

ISSUE FOR BID

PROPOSED ROOF PLAN

**REVISIONS** 

DRAWN BY: O.C. & B.S

























Kronprindsens Quarter St. Thomas, U.S.V.I. 00802

ISSUE FOR BID

BUILDING F FIRST FLOOR DETAILS

**REVISIONS** 

DRAWN BY: O.C. CHECKED BY: D. deJongh 05/01/2018 JOB NO: 2017.1

S1.03



5 BUILDING F DETAIL

SCALE: 1" = 1'-0"





DEJONGH GROUP, PC

ARCHITECTURE · PLANNING · DESIGN

The Department of Finance **Temporary Transition Area** 

Kronprindsens Quarter St. Thomas, U.S.V.I. 00802

ALL CONDUIT SWEEPS SHALL BE IN COMPLIANCE WITH THE

N.E.C. CODE

ISSUE FOR BID

PROPOSED FIRST FLOOR POWER LAYOUT

**REVISIONS** 

DRAWN BY: CHECKED BY: D. deJongh 05/01/2018

JOB NO: 2017.1

E2.01

PROPOSED FIRST FLOOR POWER LAYOUT

SCALE: 1/16" = 1'-0"