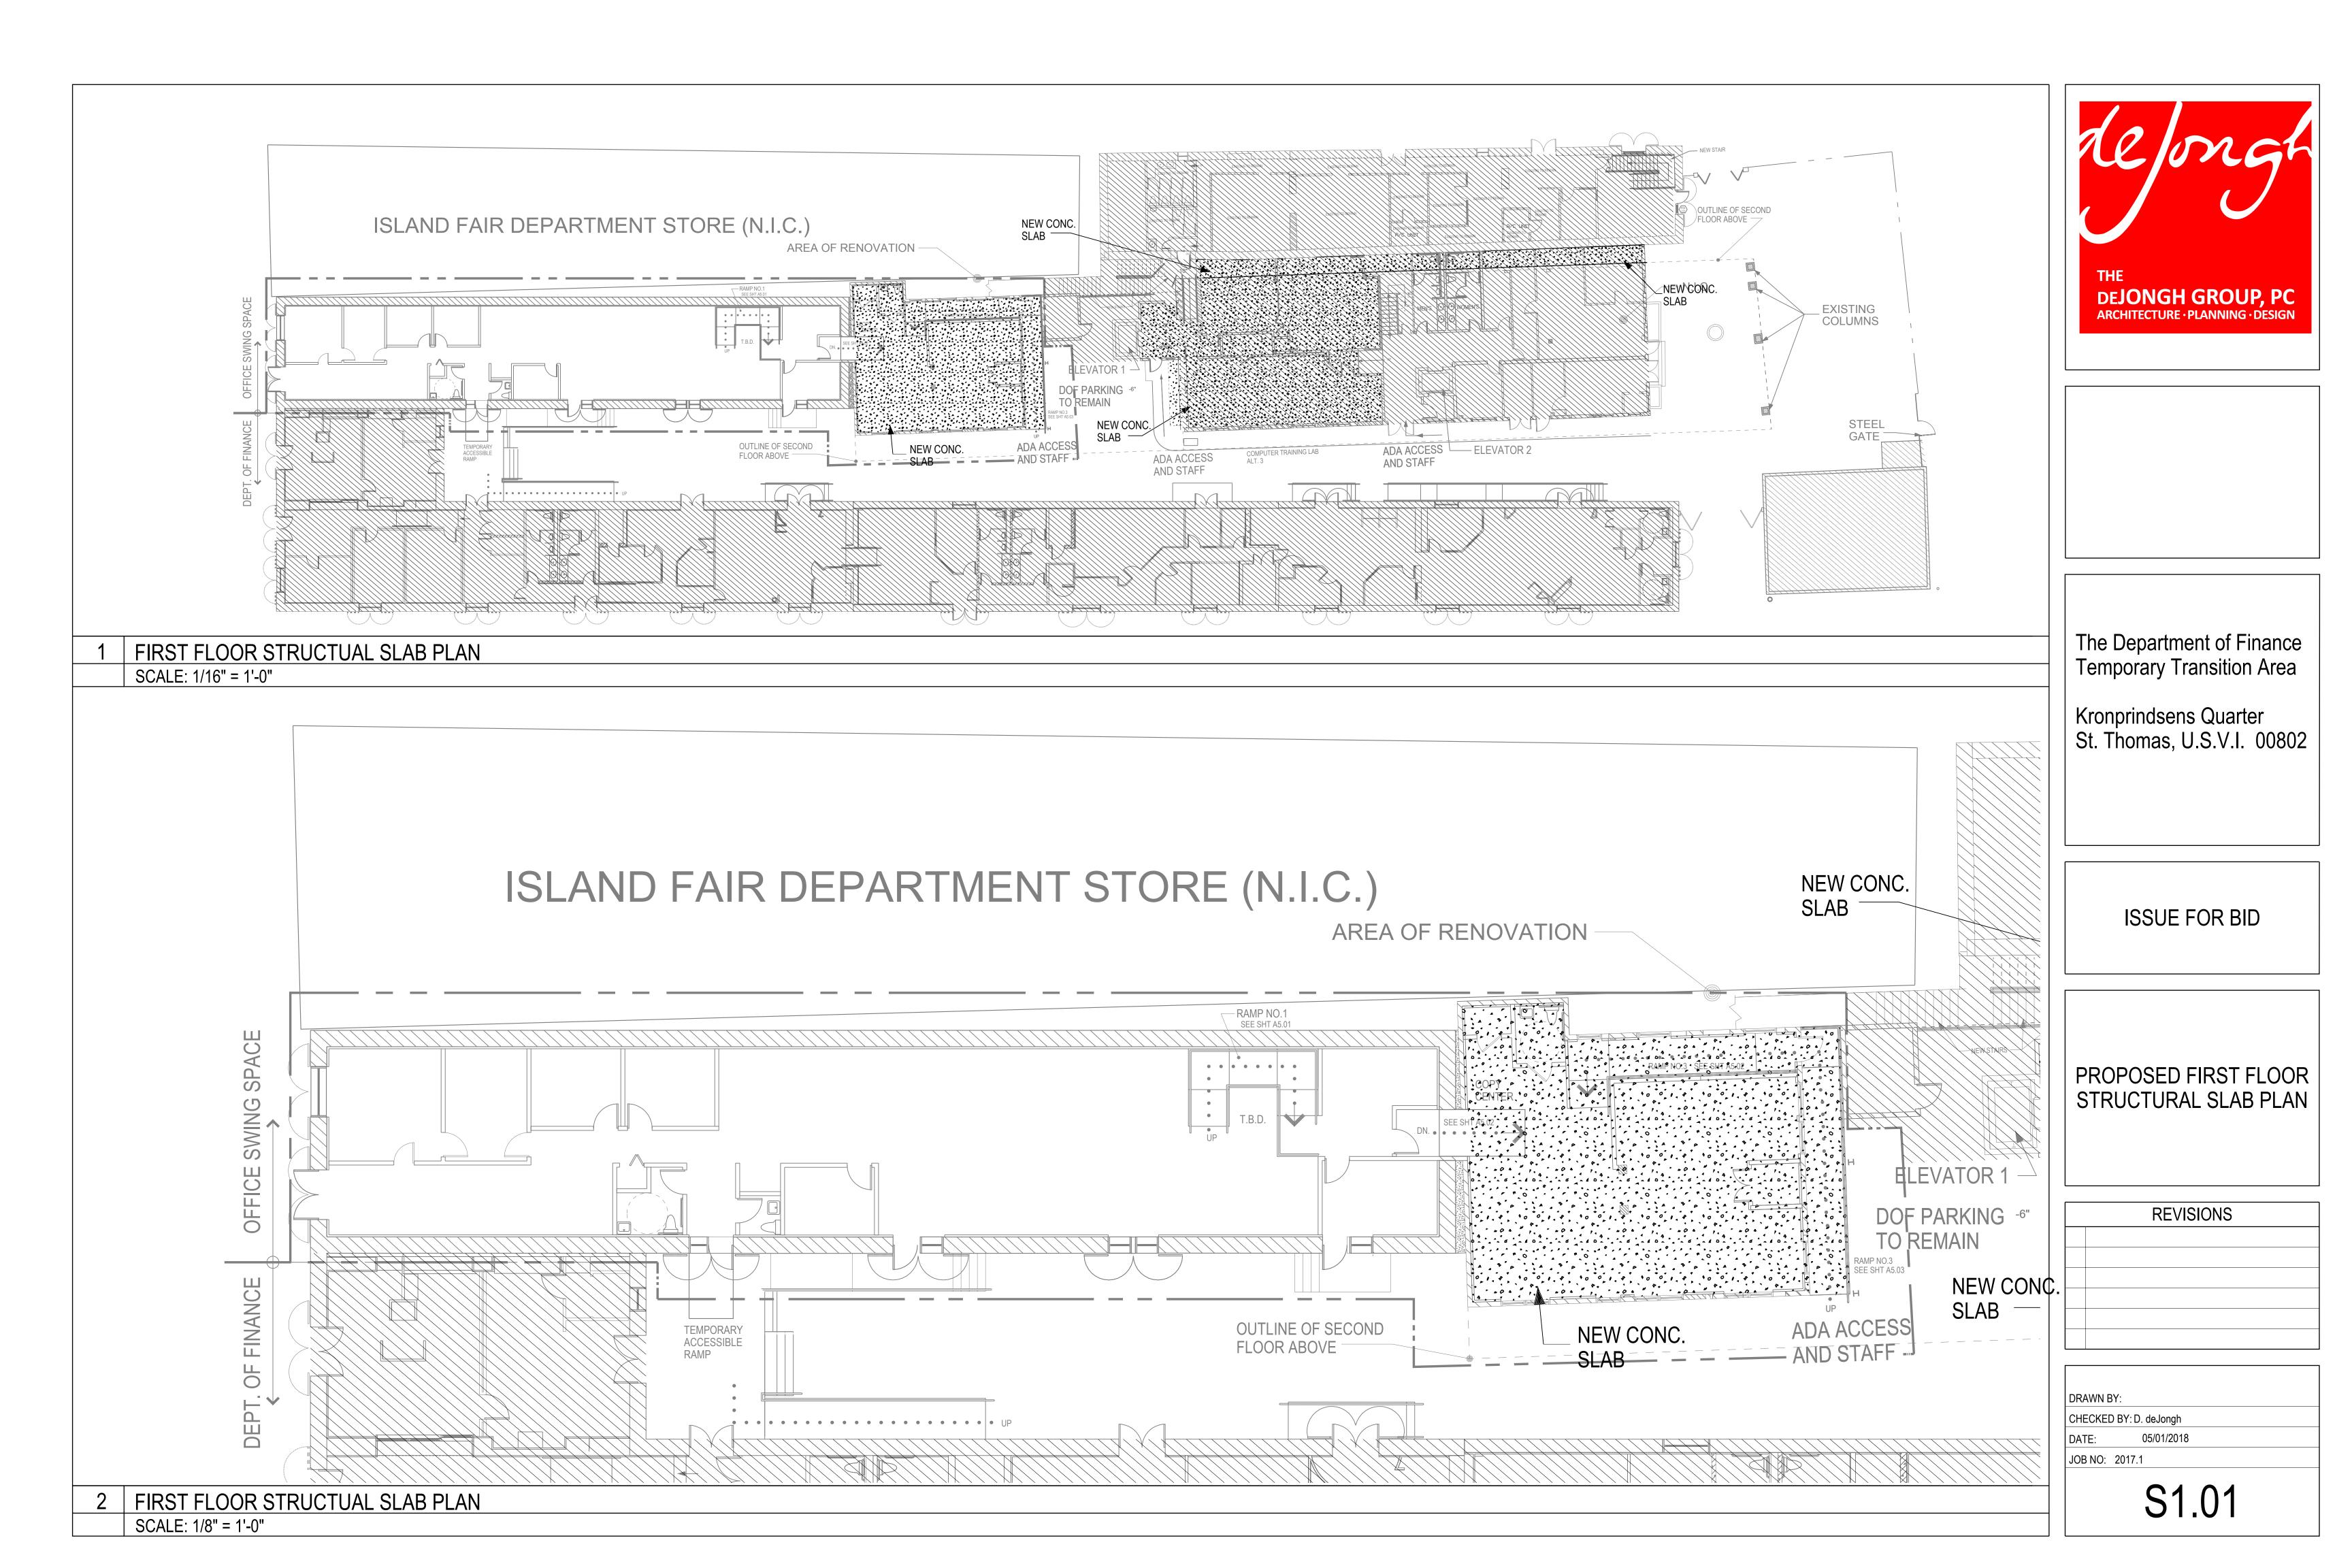

| -4<br>0,,       |                     | — — — — — — — — — — — — — — — — — — — |
|--------------------------------------------------------|---------------------|-----------------|-----------------|---------------------|---------------------------------------|
|                                                        | $\langle A \rangle$ | B               | C               | $\langle D \rangle$ |                                       |
|                                                        | EXTERIOR WINDOW     | EXTERIOR WINDOW | EXTERIOR WINDOW | EXTERIOR WINDOW     |                                       |

2 DOOR ELEVATIONS

NOT TO SCALE









Kronprindsens Quarter St. Thomas, U.S.V.I. 00802

ISSUE FOR BID

PROPOSED ROOF PLAN

**REVISIONS** 

DRAWN BY: O.C. & B.S

























Kronprindsens Quarter St. Thomas, U.S.V.I. 00802

ISSUE FOR BID

BUILDING F FIRST FLOOR DETAILS

**REVISIONS** 

DRAWN BY: O.C. CHECKED BY: D. deJongh 05/01/2018 JOB NO: 2017.1

S1.03



5 BUILDING F DETAIL

SCALE: 1" = 1'-0"





DEJONGH GROUP, PC

ARCHITECTURE · PLANNING · DESIGN

The Department of Finance **Temporary Transition Area** 

Kronprindsens Quarter St. Thomas, U.S.V.I. 00802

ALL CONDUIT SWEEPS SHALL BE IN COMPLIANCE WITH THE

N.E.C. CODE

ISSUE FOR BID

PROPOSED FIRST FLOOR POWER LAYOUT

**REVISIONS** 

DRAWN BY: CHECKED BY: D. deJongh 05/01/2018

JOB NO: 2017.1

E2.01

PROPOSED FIRST FLOOR POWER LAYOUT

SCALE: 1/16" = 1'-0"

|                  | ELECTRICAL LEGEND                     |
|------------------|---------------------------------------|
|                  | E