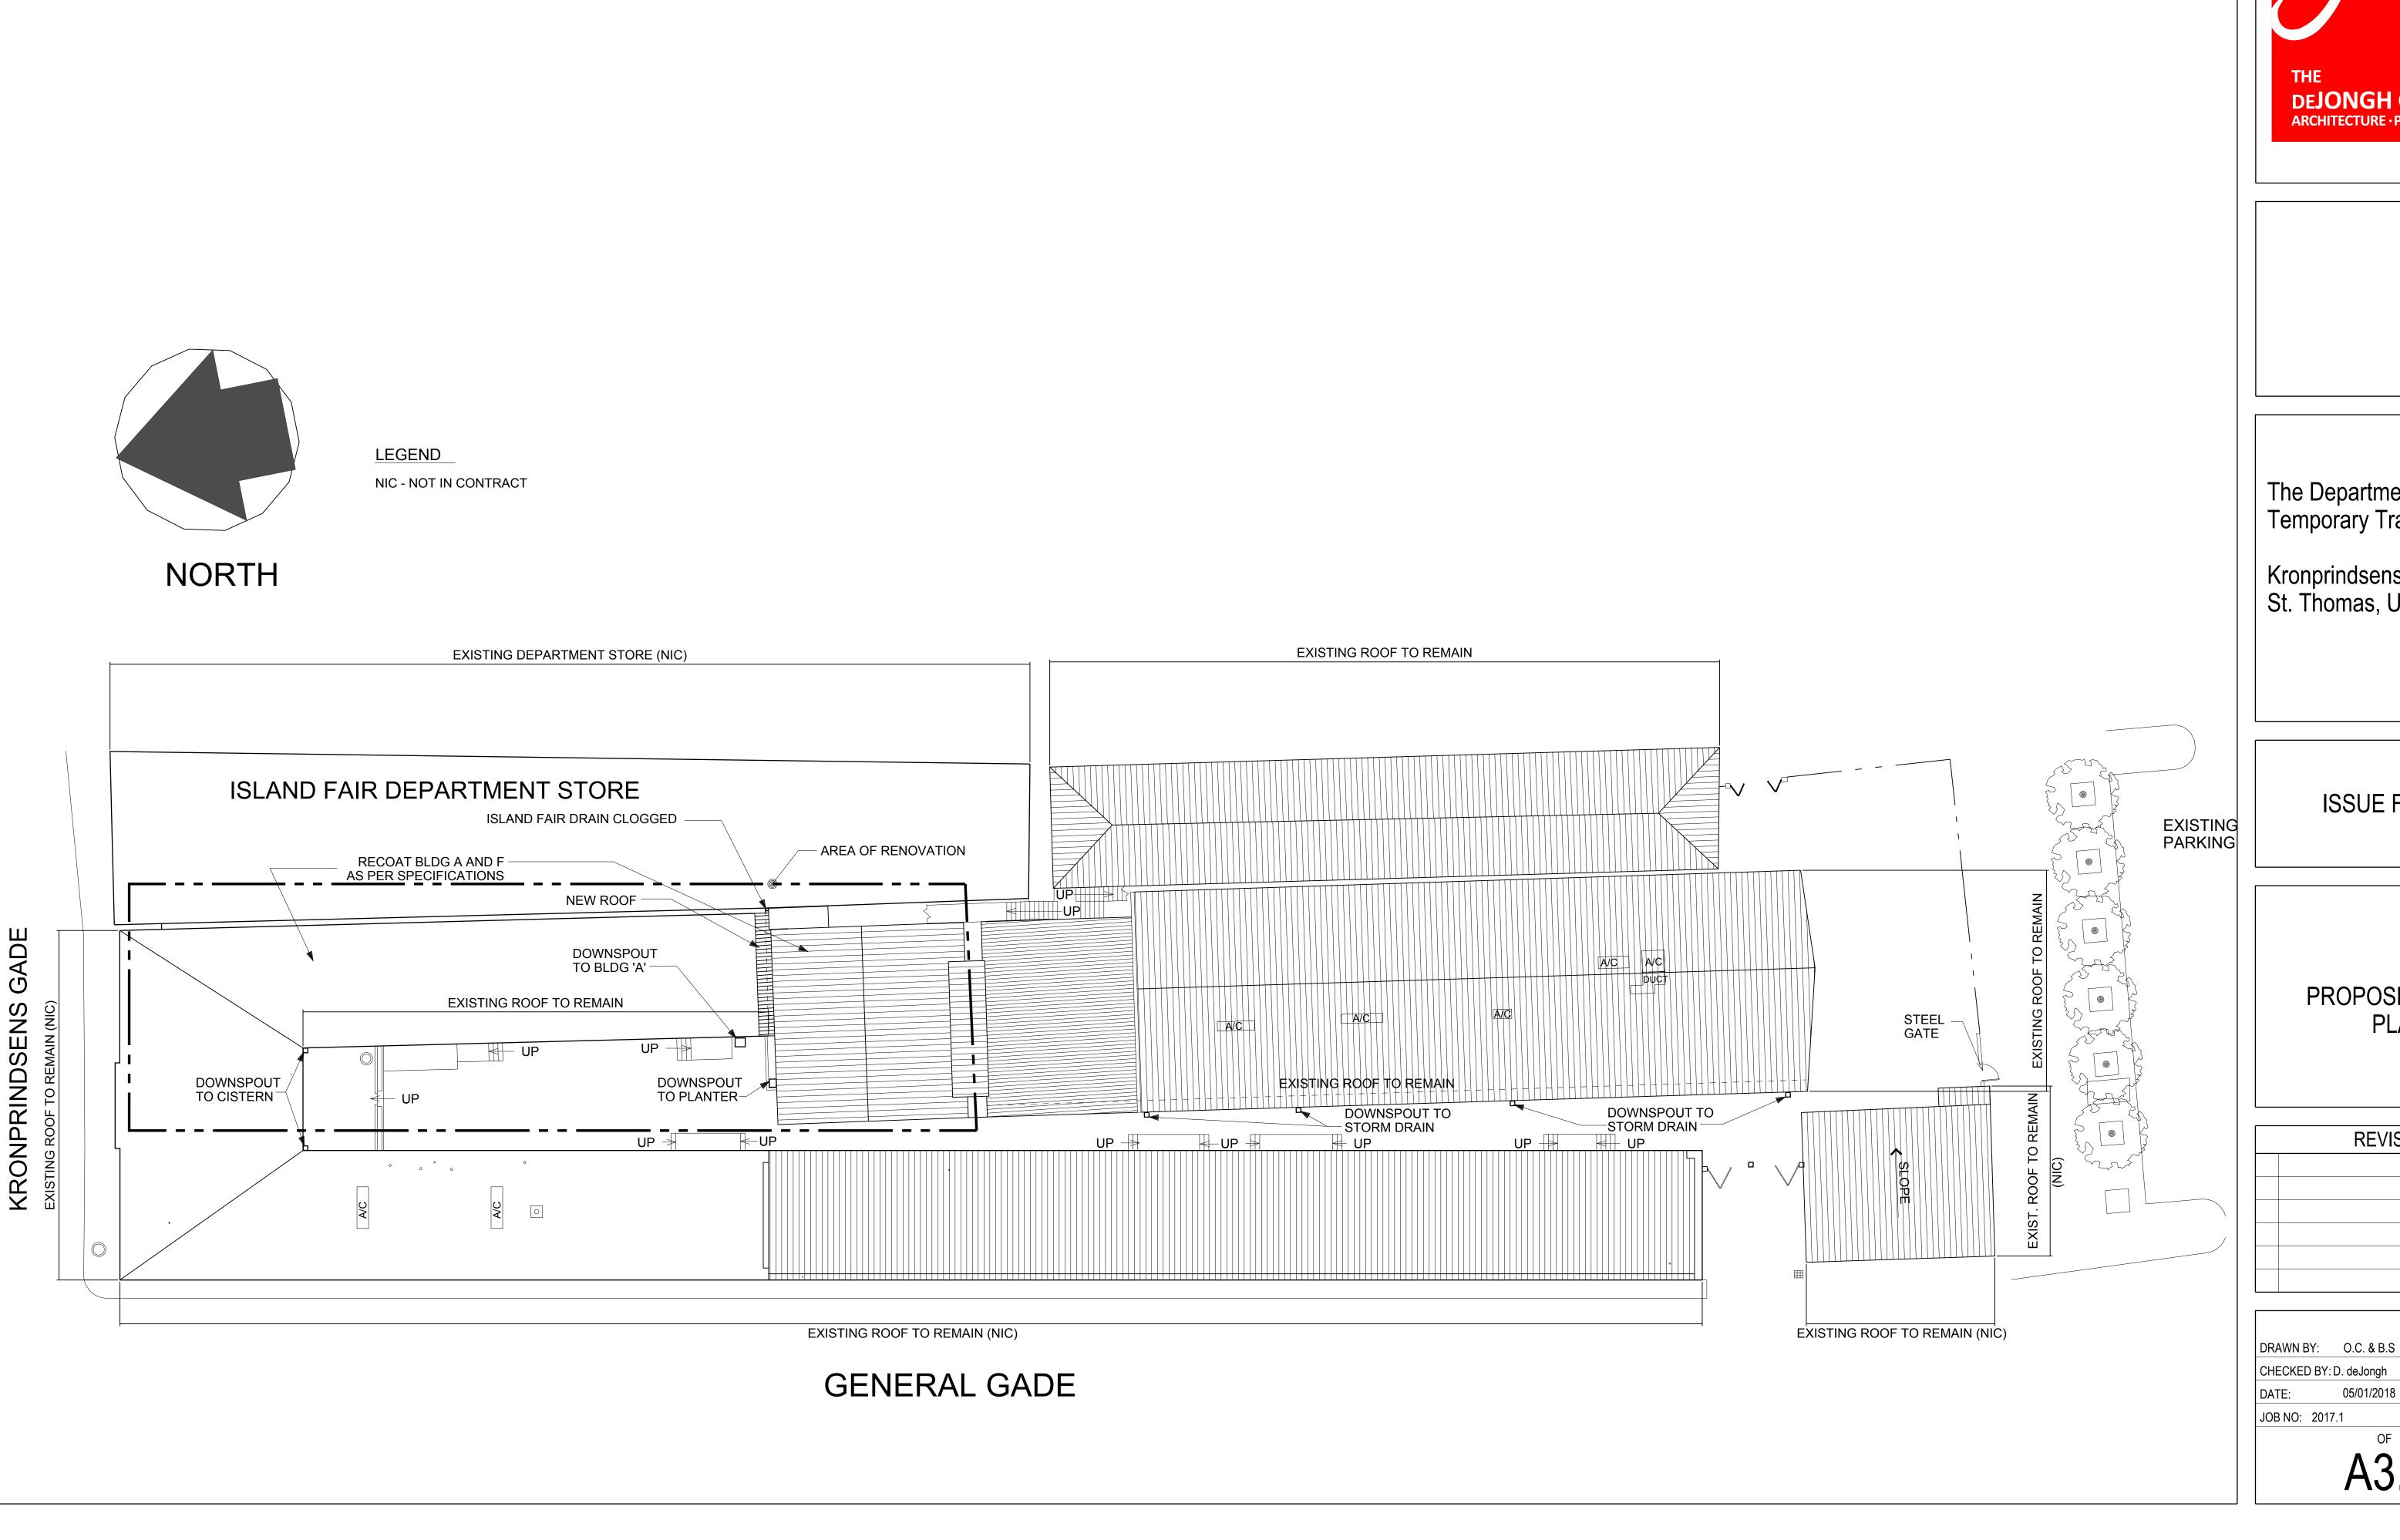

HINTERIOR FINION OCHEDULE |

NOT TO SCALE



| HURRICANE RESISTANT GLASS WITH TINT  CONC. WINDOW SILL |                     | 6'-0"           | -4<br>0,,       |                     | — — — — — — — — — — — — — — — — — — — |
|--------------------------------------------------------|---------------------|-----------------|-----------------|---------------------|---------------------------------------|
|                                                        | $\langle A \rangle$ | B               | C               | $\langle D \rangle$ |                                       |
|                                                        | EXTERIOR WINDOW     | EXTERIOR WINDOW | EXTERIOR WINDOW | EXTERIOR WINDOW     |                                       |

2 DOOR ELEVATIONS

NOT TO SCALE









Kronprindsens Quarter St. Thomas, U.S.V.I. 00802

ISSUE FOR BID

PROPOSED ROOF PLAN

**REVISIONS** 

DRAWN BY: O.C. & B.S

























Kronprindsens Quarter St. Thomas, U.S.V.I. 00802

ISSUE FOR BID

BUILDING F FIRST FLOOR DETAILS

**REVISIONS** 

DRAWN BY: O.C. CHECKED BY: D. deJongh 05/01/2018 JOB NO: 2017.1

S1.03



5 BUILDING F DETAIL

SCALE: 1" = 1'-0"





DEJONGH GROUP, PC

ARCHITECTURE · PLANNING · DESIGN

The Department of Finance **Temporary Transition Area** 

Kronprindsens Quarter St. Thomas, U.S.V.I. 00802

ALL CONDUIT SWEEPS SHALL BE IN COMPLIANCE WITH THE

N.E.C. CODE

ISSUE FOR BID

PROPOSED FIRST FLOOR POWER LAYOUT

**REVISIONS** 

DRAWN BY: CHECKED BY: D. deJongh 05/01/2018

JOB NO: 2017.1

E2.01

PROPOSED FIRST FLOOR POWER LAYOUT

SCALE: 1/16" = 1'-0"

|