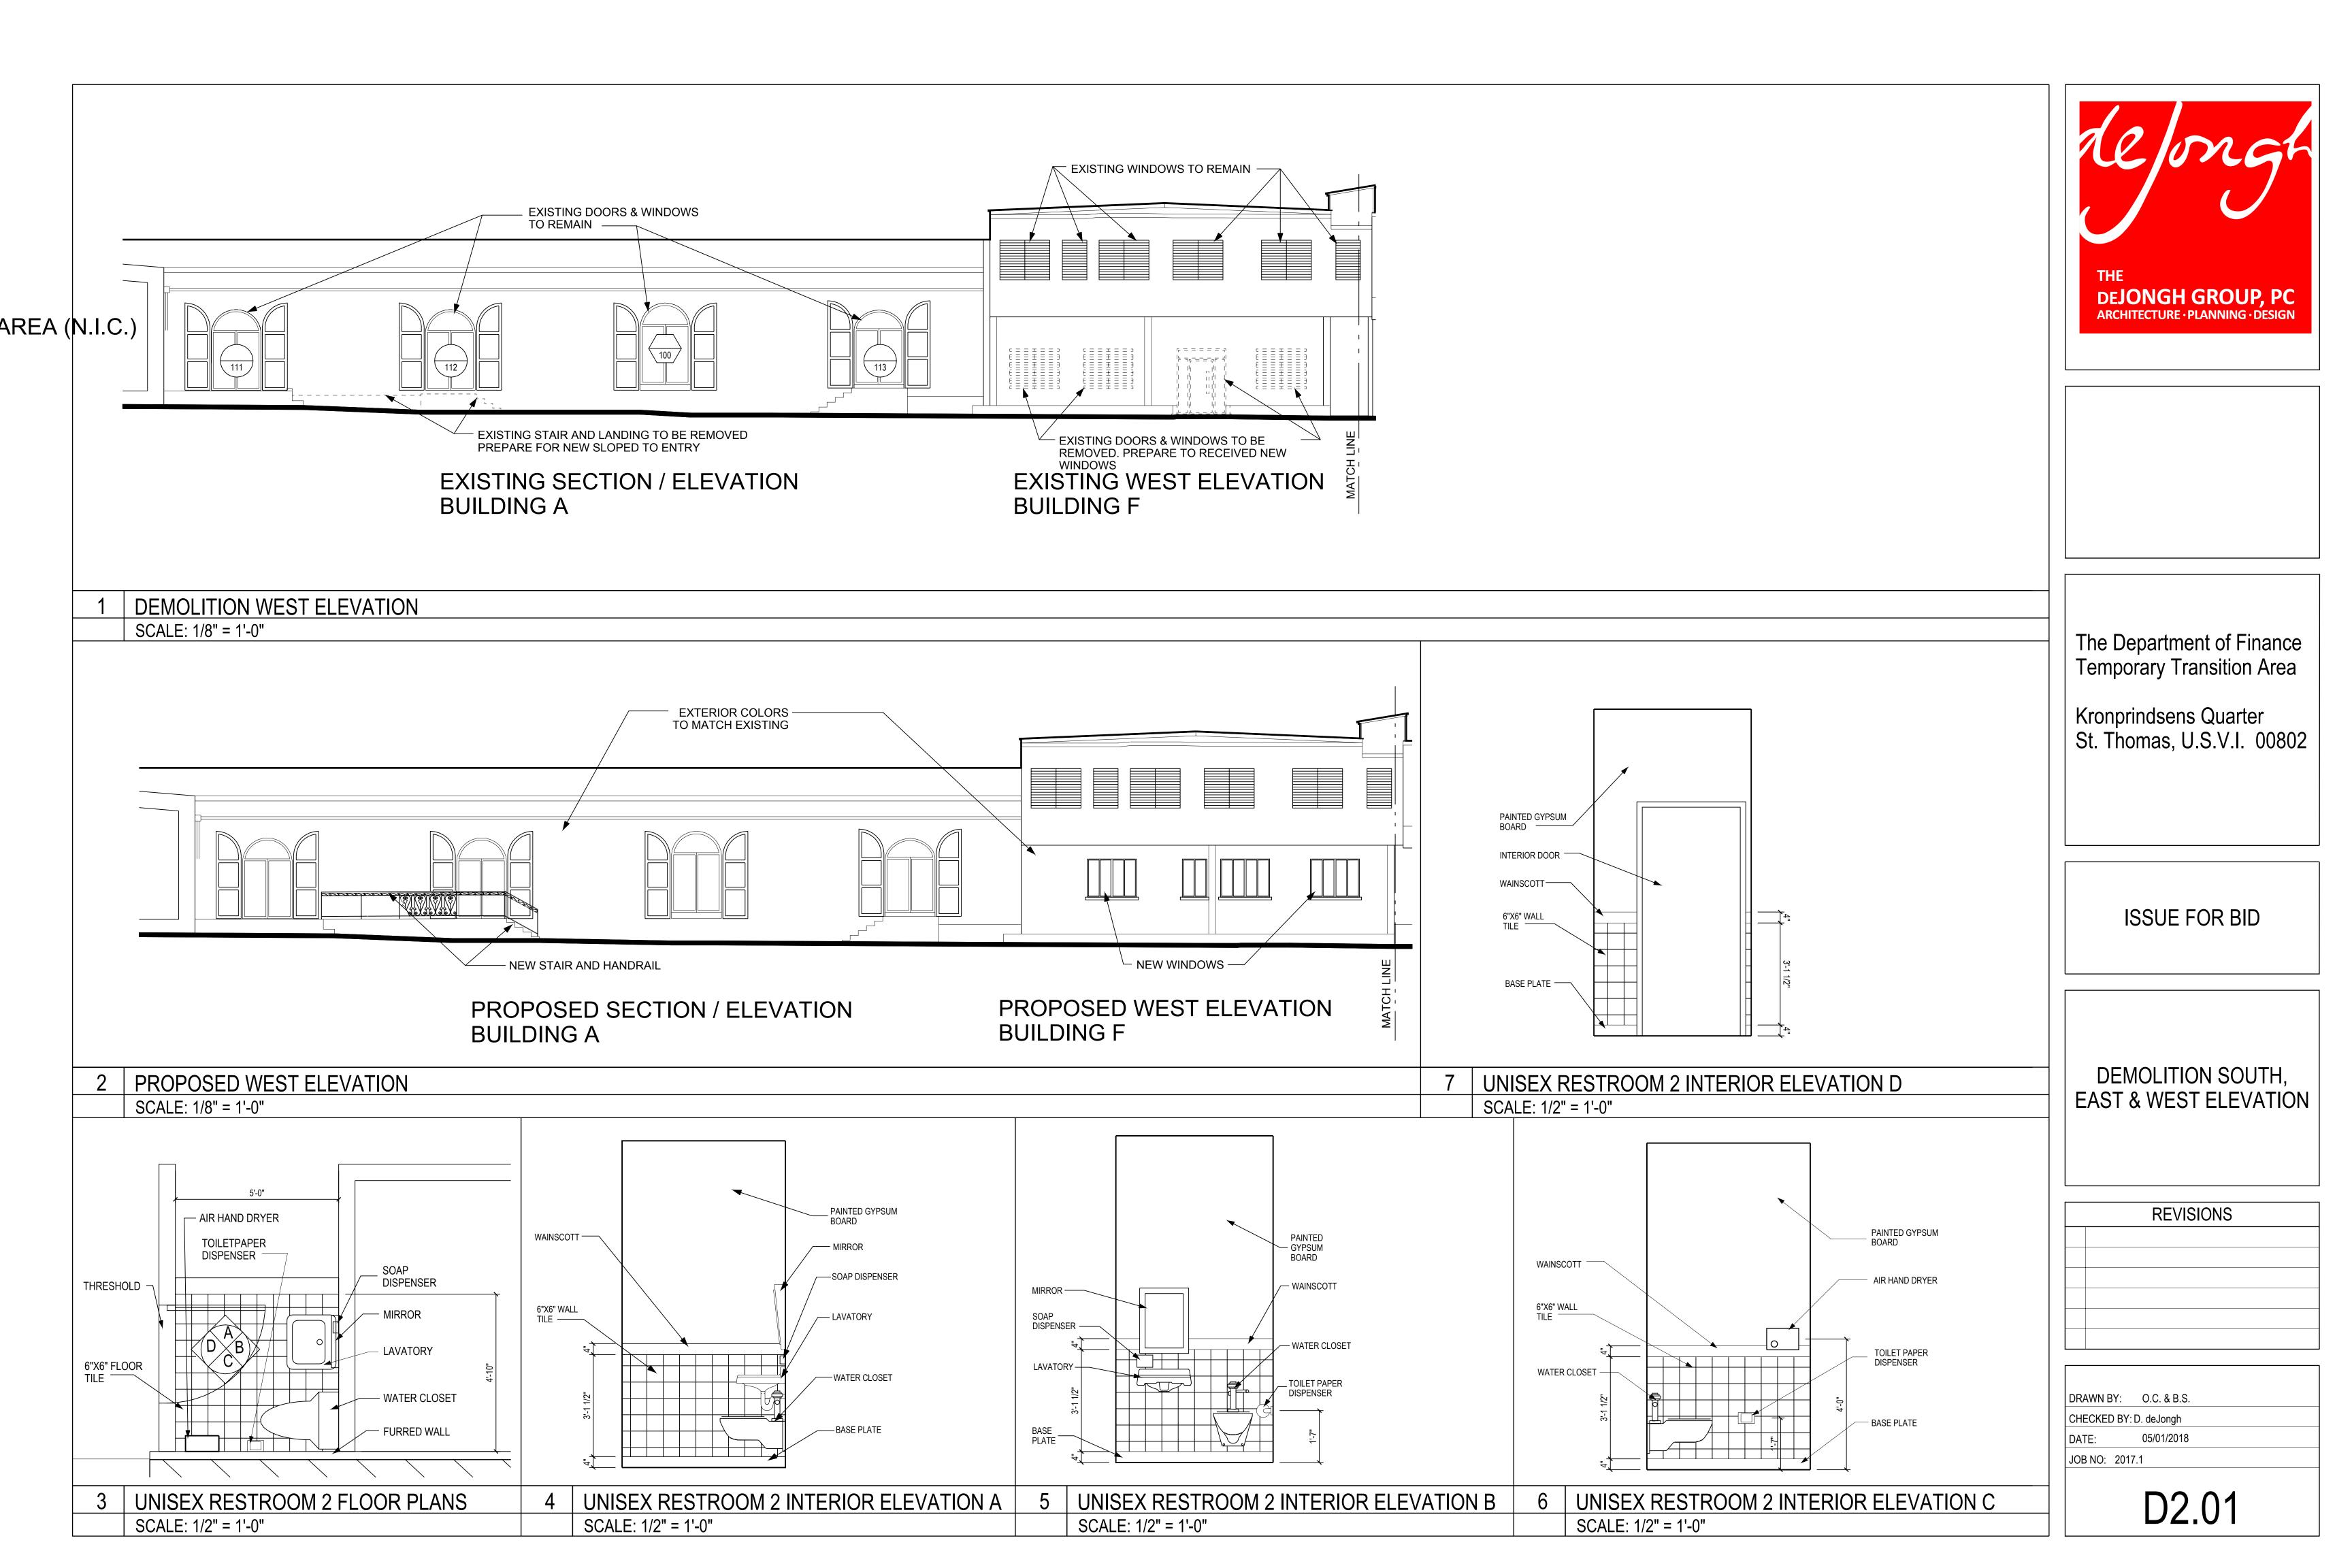

# DEMOLITION NOTES

- CONTRACTOR SHALL VISIT AND EXAMINE THE SITE & STRUCTURE TO VERIFY ALL QUANTITIES AND EXISTING CONDITIONS TO BE REMOVED.

  REMOVE ALL DEBRIS FROM CONSTRUCTION SITE
- REMOVE ALL DEBRIS FROM CONSTRUCTION SITE AND DISPOSE OF DEBRIS IN A MANNER AS PER VI
- REMOVE ALL EXISTING WINDOWS AS NOTED. SEE WINDOW SCHEDULE FOR NEW WORK.
- REMOVE PAINT AND RECONDITION ALL WALLS TO REMIAN IN PREPARATION OF NEW PAINT.
- REMOVE EXISTING BI FOLD DOORS AND REPAIR FRAME AS REQUIRED AS PER PROPOSED FLOOR PLAN.
- SCRAPE PATCH AND REPAIR EXTERIOR MASS
  MASONRY WALL TO RECEIVE NEW HIGH PERFORMANCE
- REMOVE ALL EXISITING WALL BOARDS
  ATTACHED TO WALLS. THIS SHALL INCLUDE BUT
  IS NOT LIMITED TO THE REMOVAL OF ALL WOOD
  CASED OPENINGS, DOORS, FRAMES AND TRIM,
  WOOD BASE, WINDOW TRIM ETC.. CHECK EXISTING
  WALL FRAMING FOR INSECTS, WATER, EVIDENCE OF
  MOLD AND OTHER DAMAGE. SAFEGUARD ALL
  DOORS, FRAMES, & HARDWARE FOR POTENTIAL
  SALVAGE & REUSE IN OTHER LOCATIONS. REUSE
  TO BE DETERMINED BY ARCHITECT. SEE FLOOR
  PLAN FOR NEW WORK.

# DEMOLITION NOTES

- REMOVE EXISTING FLOOR AND WALL TILE
  IN RESTROOMS AND REPLACE ANY EXISTING
  SHEATHING WITH CEMENT BOARD AND PREPARE
  AREA TO RECEIVE NEW WALL TILE AND FLOOR TILE.
- CONTRACTOR TO VERIFY IF FLOOR DRAINS EXIST IF SO THEN SNAKE AND CLEAN OUT ALL EXISTING FLOOR DRAINS IN PREPARATION FOR NEW CONNECTIONS.
- WALLS AND FLOORS TO HAVE TRENCH TO PREPARE FOR NEW ELECTRICAL AND MECHANICAL CONDUIT (SEE PROPOSED PLAN)
- REMOVE EXISTING EXTERIOR DOOR AND PREPARE OPENING TO RECEIVE NEW WINDOW (SEE WINDOW SCHEDULE)
- REMOVE EXISTING PLANTER ON EXTERIOR EAST SIDE OF BUILDING AS NOTED