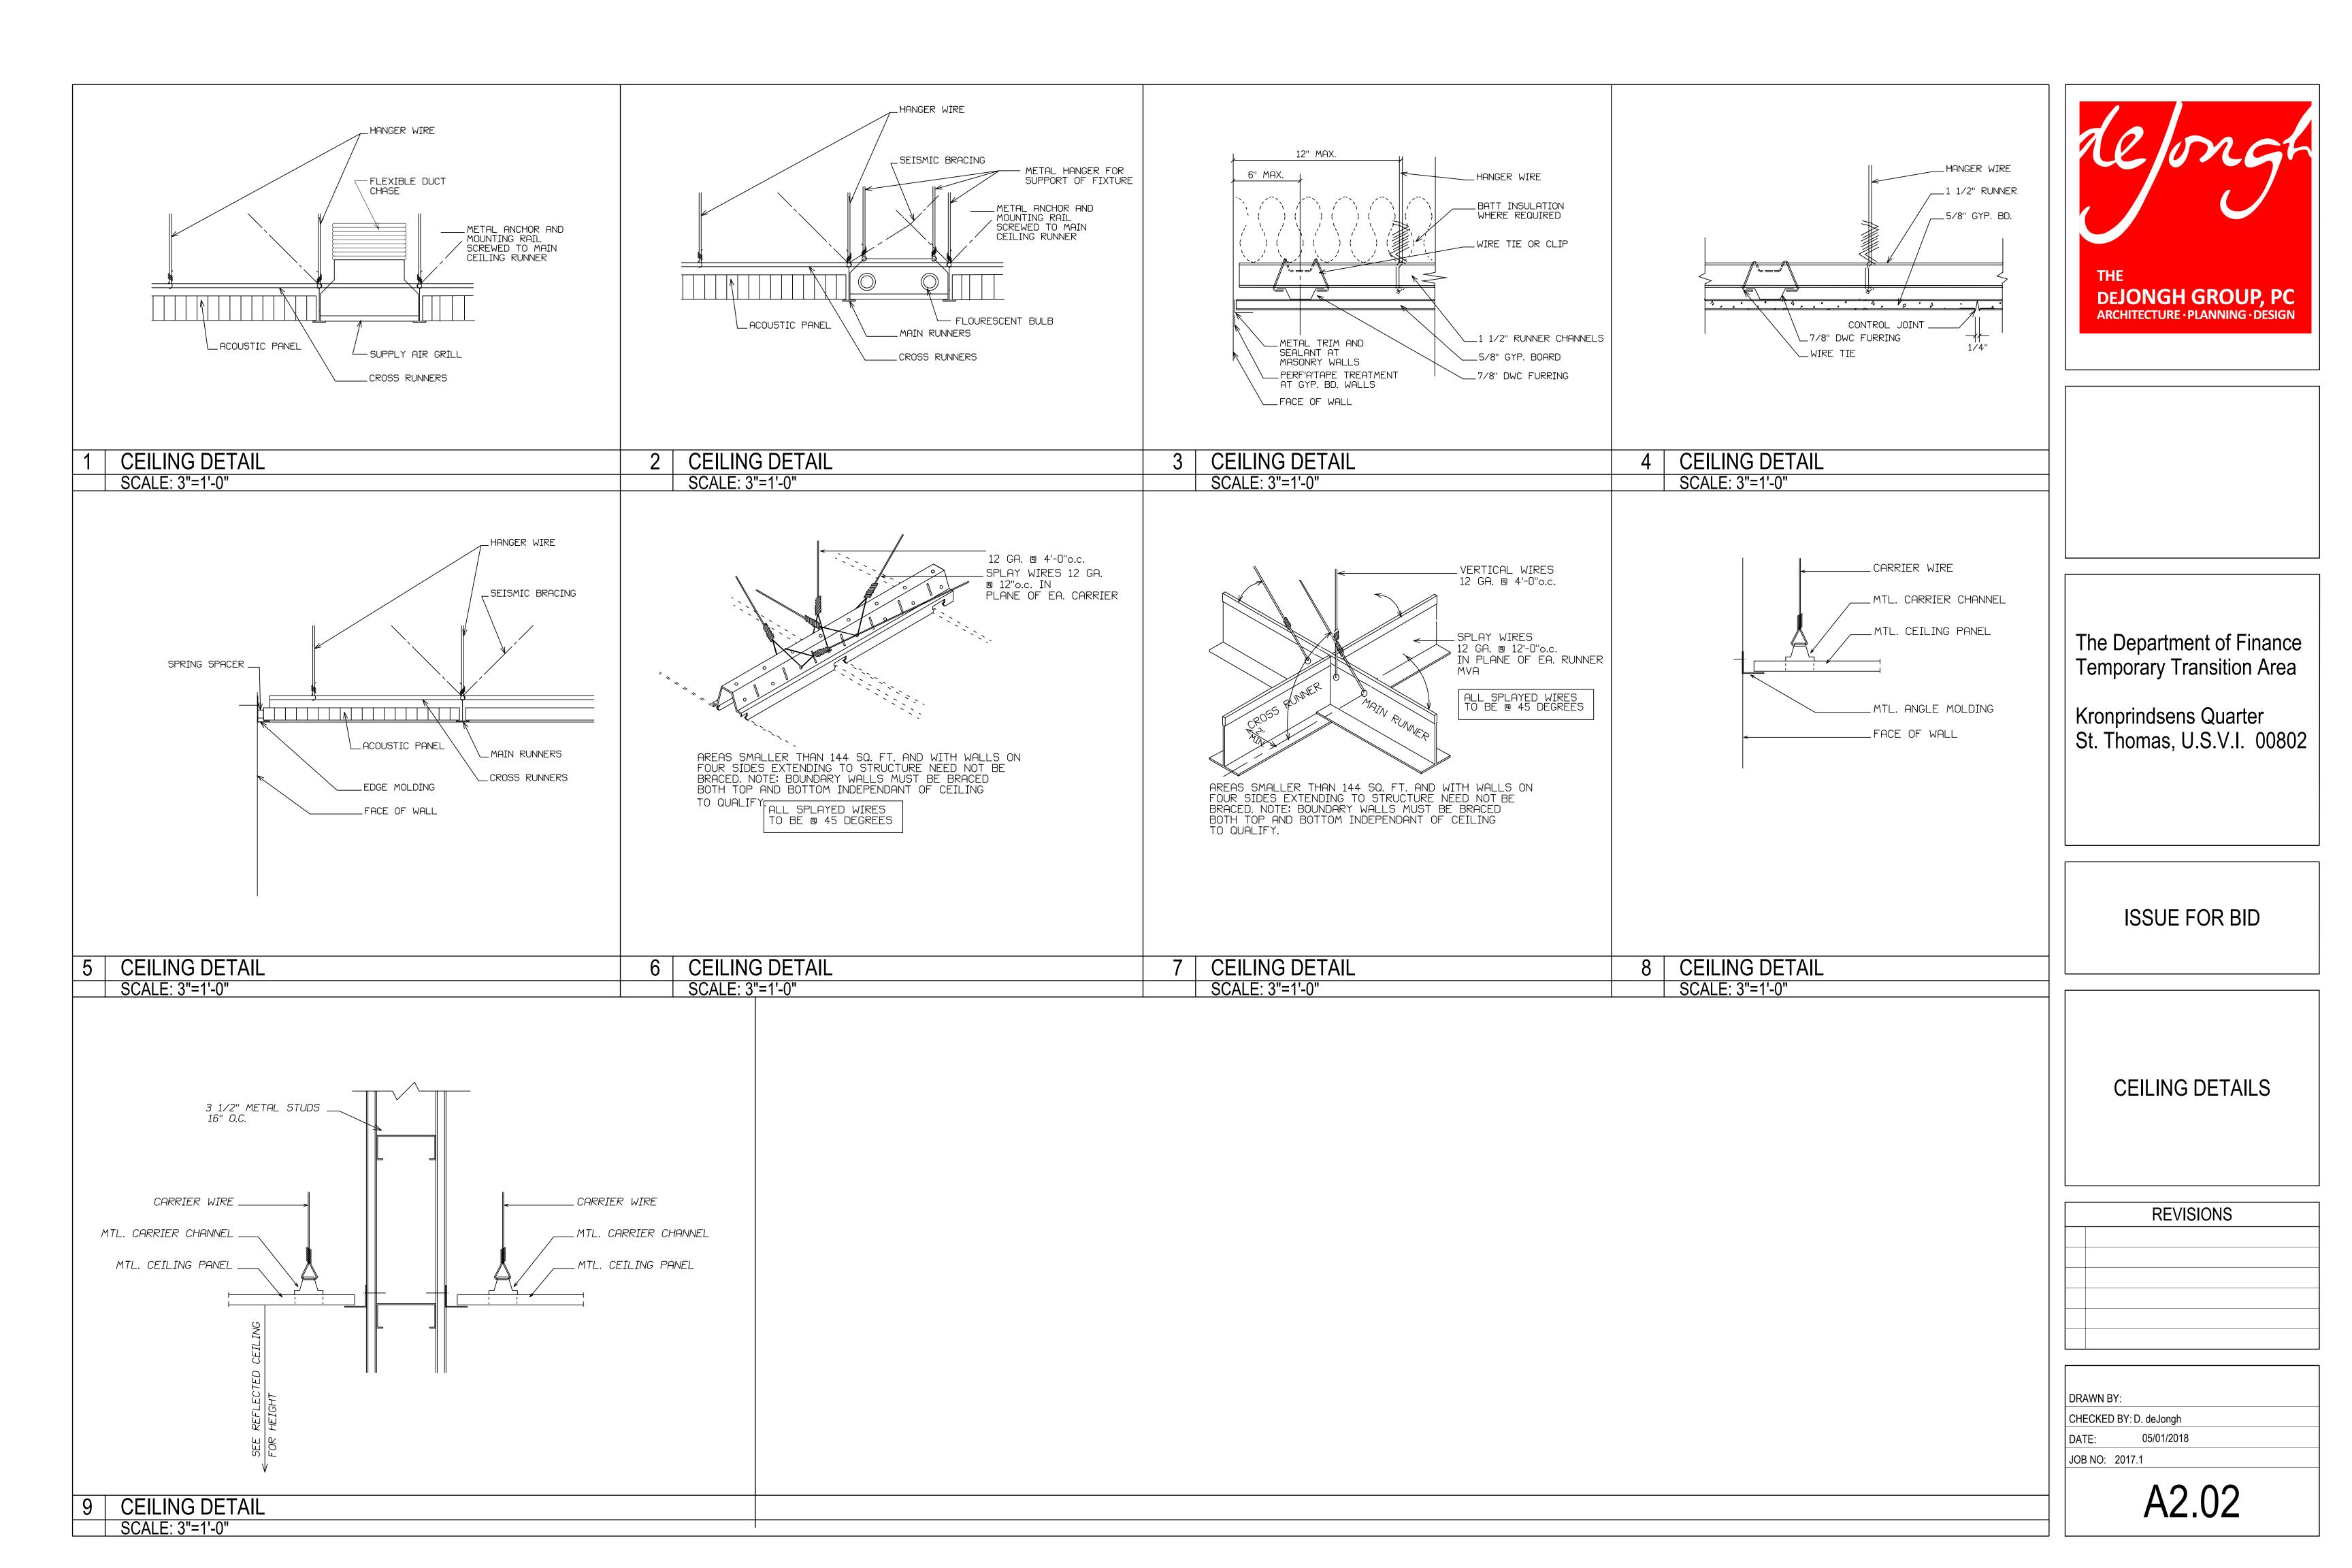

| HINTERIOR FINION OCHEDULE |

NOT TO SCALE



| HURRICANE RESISTANT GLASS WITH TINT  CONC. WINDOW SILL |                     | 6'-0"           | -4<br>0,,       |                     | — — — — — — — — — — — — — — — — — — — |
|--------------------------------------------------------|---------------------|-----------------|-----------------|---------------------|---------------------------------------|
|                                                        | $\langle A \rangle$ | B               | C               | $\langle D \rangle$ |                                       |
|                                                        | EXTERIOR WINDOW     | EXTERIOR WINDOW | EXTERIOR WINDOW | EXTERIOR WINDOW     |                                       |

2 DOOR ELEVATIONS

NOT TO SCALE









Kronprindsens Quarter St. Thomas, U.S.V.I. 00802

ISSUE FOR BID

PROPOSED ROOF PLAN

**REVISIONS** 

DRAWN BY: O.C. & B.S

























Kronprindsens Quarter St. Thomas, U.S.V.I. 00802

ISSUE FOR BID

BUILDING F FIRST FLOOR DETAILS

**REVISIONS** 

DRAWN BY: O.C. CHECKED BY: D. deJongh 05/01/2018 JOB NO: 2017.1

S1.03



5 BUILDING F DETAIL

SCALE: 1" = 1'-0"





DEJONGH GROUP, PC

ARCHITECTURE · PLANNING · DESIGN

The Department of Finance **Temporary Transition Area** 

Kronprindsens Quarter St. Thomas, U.S.V.I. 00802

ALL CONDUIT SWEEPS SHALL BE IN COMPLIANCE WITH THE

N.E.C. CODE

ISSUE FOR BID

PROPOSED FIRST FLOOR POWER LAYOUT

**REVISIONS** 

DRAWN BY: CHECKED BY: D. deJongh 05/01/2018

JOB NO: 2017.1

E2.01

PROPOSED FIRST FLOOR POWER LAYOUT

SCALE: 1/16" = 1'-0