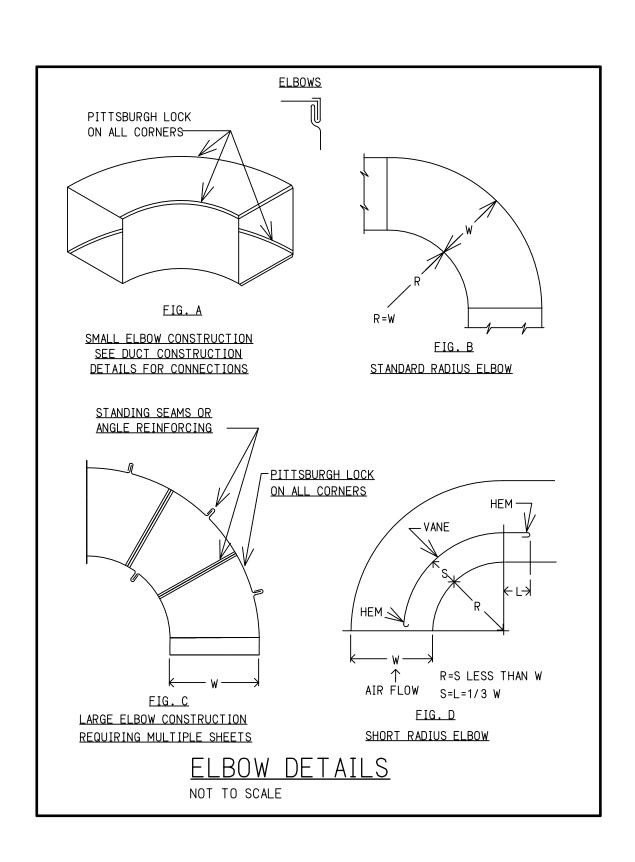

AND EQUIPMENT SHALL BE GOVERNED BY STRUCTURAL CONDITIONS AND OBSTRUCTIONS.

INCOMING POWER IS 208Y/120VOLTS WITH 1200 AMPS SERVICE DISCONNECT.

GFF AF.E. EF - RAMP NO.1 SEE SHT A5.01 TO REMAIN CONFERENCE DATA CENTER ROOM CLOSET **A**  $\phi$ CENTER T.B.D. OFFICE AND SUPPLIES T.B.D. OFFICE AREA SEE SHT A5.02 RAMP NO.2 CONTRACTOR SHALL CONNECT **A** () **A** PROPOSED PLUMBING LINES & **ELEVATOR 1** FIXTURES TO EXISTING PLUMBING & SEWER LINES OFFICE AREA RECEPTION / SPECIALIST OFFICE DOF PARKING TO REMAIN OFFICE SWING SPACE AREA RAMP NO.3 SEE SHT A5.03 ADA ACCESS OUTLINE OF SECOND **TEMPORARY** CONTRACTOR SHALL CONNECT **ACCESSIBLE** FLOOR ABOVE PROPOSED PLUMBING LINES & FIXTURES TO EXISTING PLUMBING & SEWER LINES

2 PROPOSED FIRST FLOOR POWER LAYOUT (ENLARGEMENT)

SCALE: 1/8" = 1'-0"















## GENERAL NOTES:

- A. Maximum N.C. values are based on Octave Band 1 through 8 sound power levels minus a room absorption of 10dB, re 10 to the -12 Watts.
- B. Verify border requirements with all applicable architectural sheets, reflected ceiling plans, and room finish schedules.
- C. All grilles, registers, and diffusers shall have visible sheet metal and ductwork painted flat black behind face.
- D. Only Perforated Diffusers with Individually Dampered Deflectors Mounted in Neck will be acceptable. All parts of Diffuser behind Perforated Face will be Painted Flat Black by Manufacturer.
- E. Provide square to round transitions, by Manufacturer, as required. Also see Plans.

# NOTES:

- 1. Provide baked enamel finish, Color as selected by Architect.
- 2. Provide Anodized Color as