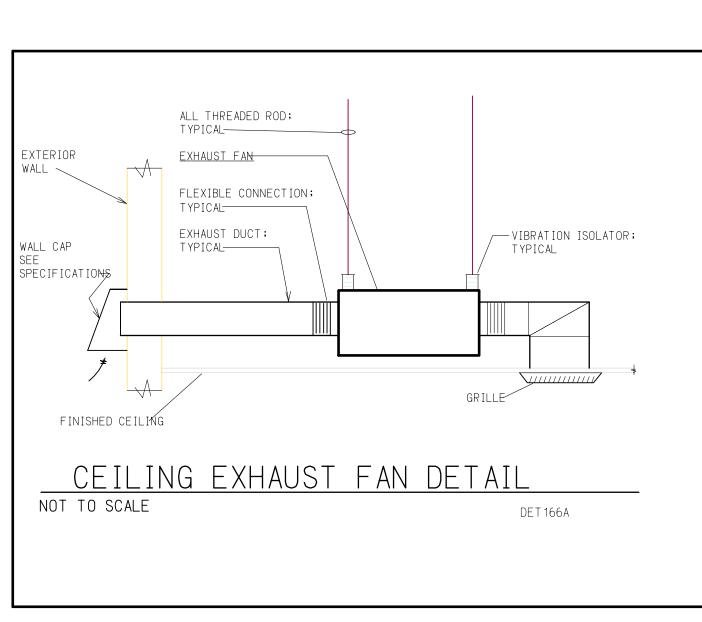

EQUIPMENT SHALL BE GOVERNED BY STRUCTURAL CONDITIONS AND OBSTRUCTIONS.

INCOMING POWER IS 208Y/120VOLTS WITH 1200 AMPS SERVICE DISCONNECT.

GFF AF.E. EF - RAMP NO.1 SEE SHT A5.01 TO REMAIN CONFERENCE DATA CENTER ROOM CLOSET **A**  $\phi$ CENTER T.B.D. OFFICE AND SUPPLIES T.B.D. OFFICE AREA SEE SHT A5.02 RAMP NO.2 CONTRACTOR SHALL CONNECT **A** () **A** PROPOSED PLUMBING LINES & **ELEVATOR 1** FIXTURES TO EXISTING PLUMBING & SEWER LINES OFFICE AREA RECEPTION / SPECIALIST OFFICE DOF PARKING TO REMAIN OFFICE SWING SPACE AREA RAMP NO.3 SEE SHT A5.03 ADA ACCESS OUTLINE OF SECOND **TEMPORARY** CONTRACTOR SHALL CONNECT **ACCESSIBLE** FLOOR ABOVE PROPOSED PLUMBING LINES & FIXTURES TO EXISTING PLUMBING & SEWER LINES

2 PROPOSED FIRST FLOOR POWER LAYOUT (ENLARGEMENT)

SCALE: 1/8" = 1'-0"















## GENERAL NOTES:

- A. Maximum N.C. values are based on Octave Band 1 through 8 sound power levels minus a room absorption of 10dB, re 10 to the -12 Watts.
- B. Verify border requirements with all applicable architectural sheets, reflected ceiling plans, and room finish schedules.
- C. All grilles, registers, and diffusers shall have visible sheet metal and ductwork painted flat black behind face.
- D. Only Perforated Diffusers with Individually Dampered Deflectors Mounted in Neck will be acceptable. All parts of Diffuser behind Perforated Face will be Painted Flat Black by Manufacturer.
- E. Provide square to round transitions, by Manufacturer, as required. Also see Plans.

# NOTES:

- 1. Provide baked enamel finish, Color as selected by Architect.
- 2. Provide Anodized Color as sele