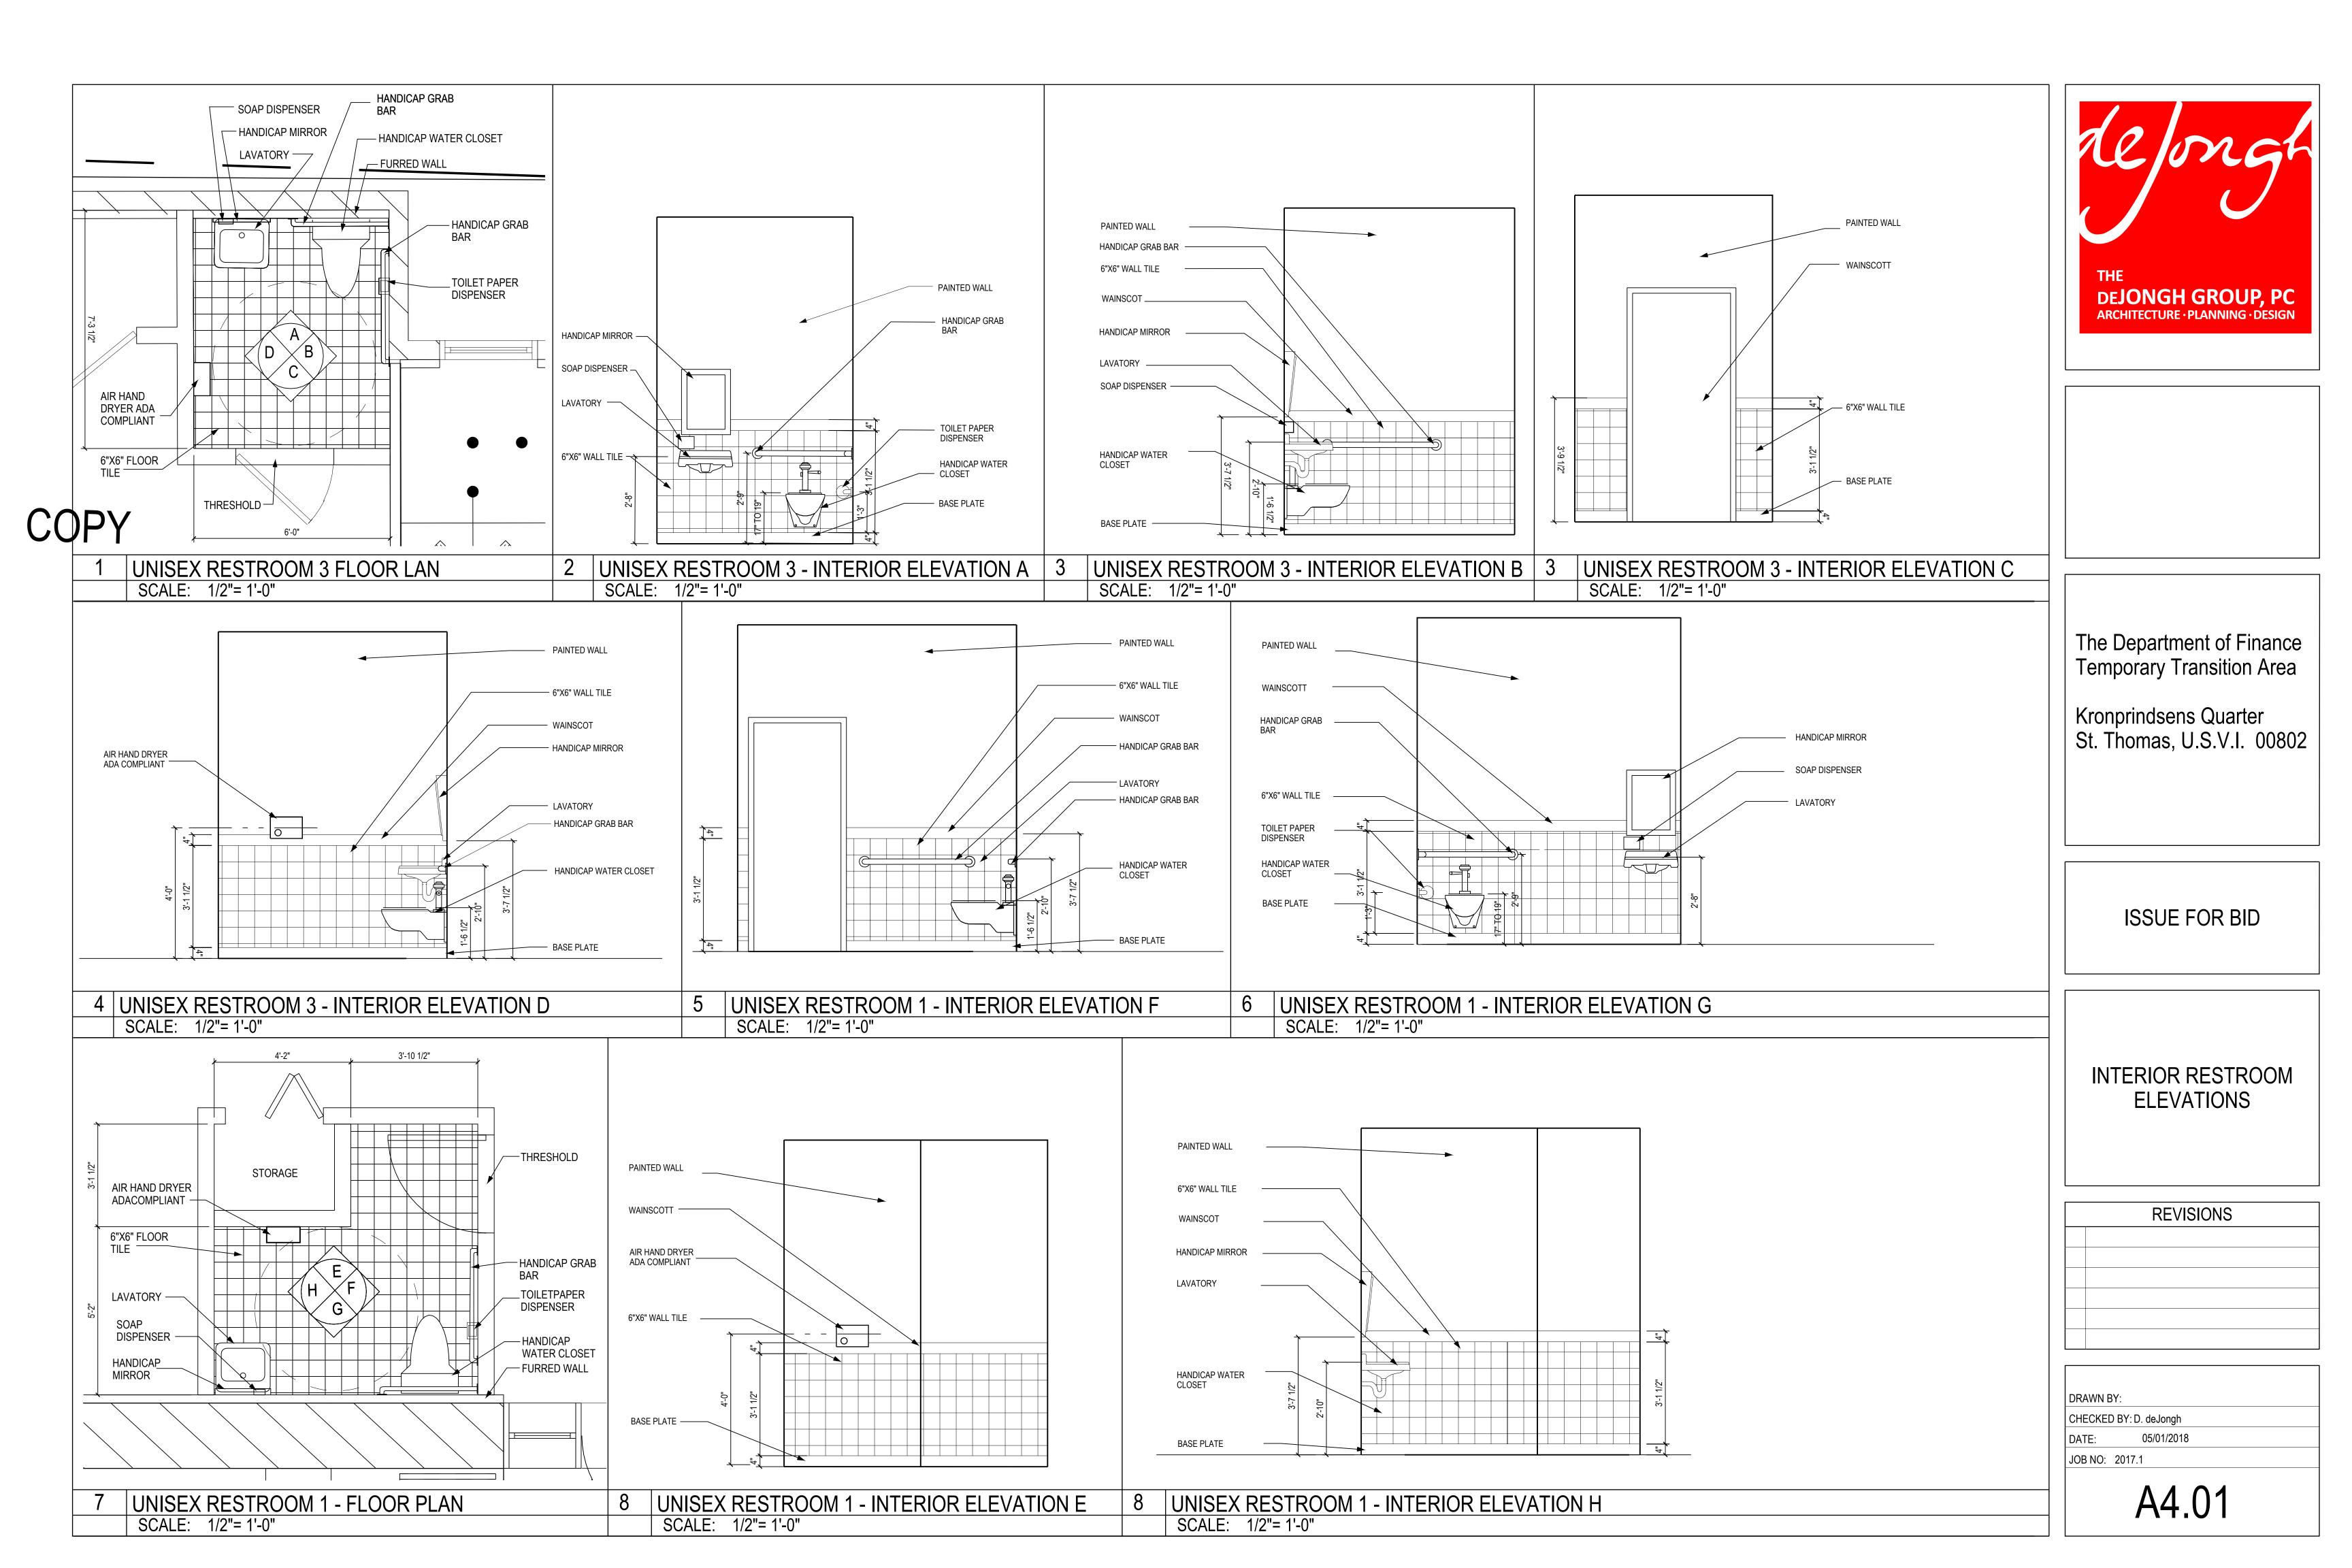

-0"           | -4<br>0,,       |                     | — — — — — — — — — — — — — — — — — — — |
|--------------------------------------------------------|---------------------|-----------------|-----------------|---------------------|---------------------------------------|
|                                                        | $\langle A \rangle$ | B               | C               | $\langle D \rangle$ |                                       |
|                                                        | EXTERIOR WINDOW     | EXTERIOR WINDOW | EXTERIOR WINDOW | EXTERIOR WINDOW     |                                       |

2 DOOR ELEVATIONS

NOT TO SCALE









Kronprindsens Quarter St. Thomas, U.S.V.I. 00802

ISSUE FOR BID

PROPOSED ROOF PLAN

**REVISIONS** 

DRAWN BY: O.C. & B.S

























Kronprindsens Quarter St. Thomas, U.S.V.I. 00802

ISSUE FOR BID

BUILDING F FIRST FLOOR DETAILS

**REVISIONS** 

DRAWN BY: O.C. CHECKED BY: D. deJongh 05/01/2018 JOB NO: 2017.1

S1.03



5 BUILDING F DETAIL

SCALE: 1" = 1'-0"





DEJONGH GROUP, PC

ARCHITECTURE · PLANNING · DESIGN

The Department of Finance **Temporary Transition Area** 

Kronprindsens Quarter St. Thomas, U.S.V.I. 00802

ALL CONDUIT SWEEPS SHALL BE IN COMPLIANCE WITH THE

N.E.C. CODE

ISSUE FOR BID

PROPOSED FIRST FLOOR POWER LAYOUT

**REVISIONS** 

DRAWN BY: CHECKED BY: D. deJongh 05/01/2018

JOB NO: 2017.1

E2.01

PROPOSED FIRST FLOOR POWER LAYOUT

SCALE: 1/16" = 1'-0"

|                  | ELECTRICAL LEGEND                     |
|------------------|---------------------------------------|
|