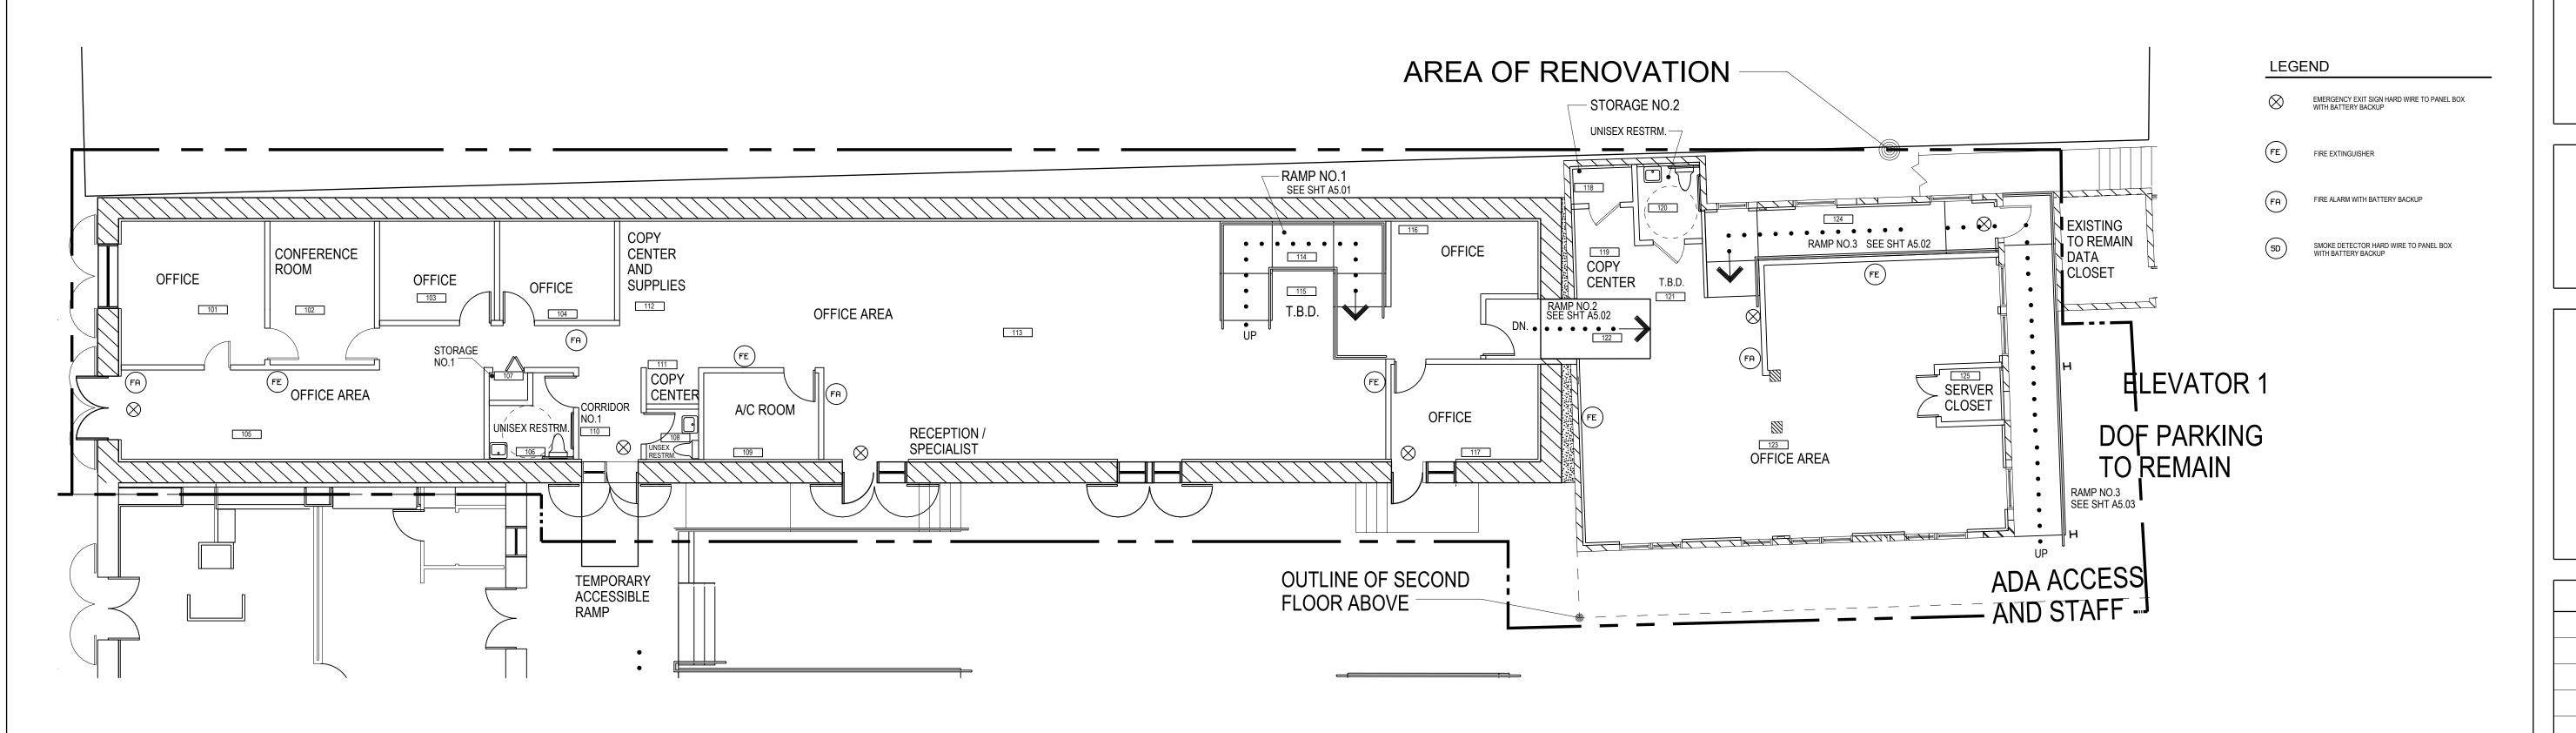

# GENERAL NOTES

No. 1& 2 OF DEMOLITION NOTES ARE APPLICABLE TO ALL DRAWING SHEETS.

PRIOR TO ALL DEMOLITION WORK IDENTIFY & LABEL ALL MECHANICAL, ELECTRICAL, AND PLUMBING COMPONENTS AND FUNCTIONS. PROVIDE GRAPHIC SCHEMATIC DIAGRAM SHOWING CIRCUITRY OF ELECTRICAL COMPONENTS TO REMAIN BOTH THE: ORIGIN & RESPECTIVE PANEL TO WHICH THEY RELATE. ALL ELECTRICAL DEMOLITION TO BE PERFORMED BY A QUALIFIED PROFESSIONAL CONTRACTOR LICENSED IN THE U.S. VIRGIN ISLANDS.

# DEMOLITION NOTES

- CONTRACTOR SHALL VISIT AND EXAMINE THE SITE & STRUCTURE TO VERIFY ALL QUANTITIES AND EXISTING CONDITIONS TO BE REMOVED.

  REMOVE ALL DEBRIS FROM CONSTRUCTION SITE
- REMOVE ALL DEBRIS FROM CONSTRUCTION SITE AND DISPOSE OF DEBRIS IN A MANNER AS PER VI
- REMOVE ALL EXISTING WINDOWS AS NOTED. SEE WINDOW SCHEDULE FOR NEW WORK.
- REMOVE PAINT AND RECONDITION ALL WALLS TO REMIAN IN PREPARATION OF NEW PAINT.
- REMOVE EXISTING BI FOLD DOORS AND REPAIR FRAME AS REQUIRED AS PER PROPOSED FLOOR PLAN.
- SCRAPE PATCH AND REPAIR EXTERIOR MASS
  MASONRY WALL TO RECEIVE NEW HIGH PERFORMANCE
- REMOVE ALL EXISITING WALL BOARDS
  ATTACHED TO WALLS. THIS SHALL INCLUDE BUT
  IS NOT LIMITED TO THE REMOVAL OF ALL WOOD
  CASED OPENINGS, DOORS, FRAMES AND TRIM,
  WOOD BASE, WINDOW TRIM ETC.. CHECK EXISTING
  WALL FRAMING FOR INSECTS, WATER, EVIDENCE OF
  MOLD AND OTHER DAMAGE. SAFEGUARD ALL
  DOORS, FRAMES, & HARDWARE FOR POTENTIAL
  SALVAGE & REUSE IN OTHER LOCATIONS. REUSE
  TO BE DETERMINED BY ARCHITECT. SEE FLOOR
  PLAN FOR NEW WORK.

## DEMOLITION NOTES

- REMOVE ALL COMPROMISED ELECTRICAL WORK WHICH INCLUDES BUT IS NOT LIMITED TO ALL OUTLETS, SWITCHES, LIGHTS: CEILING AND WALL, EXIT SIGNS, EMERGENCY LIGHTS, PHONE OUTLETS, CEILING FANS, PANELS AND WIRING AND CEILING FANS. SEE ELECTRICAL DRAWINGS FOR NEW WORK.
- REMOVE EXISTING PLUMBING AND MECHANICAL EQUIPMENT WHICH INCLUDES BUT IS NOT LIMITED TO ALL PLUMBING FIXTURES AND PIPES: BOTH WATER, AND WASTE, VENT PIPES, MECHANICAL GRILLS AND DUCTWORK SUPPLY, RETURN AND EXHAUST, ALL MECHANICAL EQUIPMENT AND THERMOSTATS AS REQUIRED. SAFEGUARD ALL URINALS, WATER CLOSETS, SINKS BOTH: BATHROOM & KITCHEN AND RELATED COMPONENTS FOR POTENTIAL SALVAGE & REUSE IN OTHER LOCATIONS. REUSE TO BE DETERMINED BY ARCHITECT. SEE MECHANICAL AND PLUMBING DRAWINGS FOR NEW WORK.
- REMOVE EXSITING DOORS AND CONTRACTOR SHALL DISPOSE OR STORE AS PER THE ARCHITECT/ OWNERS
- REMOVE AND SAFEGUARD ALL CHAIRS, DESKS, CUBICLES & PARTITIONS IN THERE ENTIRETY. ALL CHAIRS, DESKS, CUBICLES & PARTITIONS TO BE STORED IN LOCATION DESIGNATED BY OWNER FOR POTENTIAL SALVAGE & REUSE IN OTHER LOCATIONS. REUSE TO BE DETERMINED BY OWNER.
- REMOVE ALL EXISTING PLUMBING FIXTURES AND PREPARE AREA TO RECEIVE NEW FIXTURES. STORE REMOVED FIXTURES FOR POTENTIAL SALVAGE & REUSE IN OTHER LOCATIONS. SEE FLOOR PLAN FOR PROPOSED WORK.

# DEMOLITION NOTES

- REMOVE EXISTING FLOOR AND WALL TILE
  IN RESTROOMS AND REPLACE ANY EXISTING
  SHEATHING WITH CEMENT BOARD AND PREPARE
  AREA TO RECEIVE NEW WALL TILE AND FLOOR TILE.
- CONTRACTOR TO VERIFY IF FLOOR DRAINS EXIST IF SO THEN SNAKE AND CLEAN OUT ALL EXISTING FLOOR DRAINS IN PREPARATION FOR NEW CONNECTIONS.
- WALLS AND FLOORS TO HAVE TRENCH TO PREPARE FOR NEW ELECTRICAL AND MECHANICAL CONDUIT (SEE PROPOSED PLAN)
- REMOVE EXISTING EXTERIOR DOOR AND PREPARE OPENING TO RECEIVE NEW WINDOW (SEE WINDOW SCHEDULE)
- REMOVE EXISTING PLANTER ON EXTERIOR EAST SIDE OF BUILDING AS NOTED

  RAMPS TO BE REMOVED AND RECONSTRUCTED TO COMPLY WITH ADA REGULATIONS.
- CONTRACTOR SHALL REMOVE ALL PARTITION COMPARTMENTS AND PLUMBING FIXTURES. RESTROOM TO BE RENOVATED IN COMPLIANCE WITH ADA REGULATIONS. COORDINATE NEW LAYOUT WITH EXISTING PLUMBING LINES.
- CONTRACTOR SHALL REMOVE ALL ACOUSTICAL CEILING TILE AND LIGHTING FIXTURES . REMOVE ALL POWER ASSOCIATED WITH THE DENOTED AREAS AND SET UP TEMPORARY POWER AS PER THE ARCHITECTS REQUEST IF AND PREPARE AREA FOR NEW POWER AND ELECTRICAL CONNECTIONS.
- REMOVE ALL COUNTERS SURFACES AND FRAMING THAT SUPPORTS IT.
- REMOVE EXISTING FLOORING MATERIAL AND PREPARE FLOOR FOR NEW ELEC. AND MECHANICAL TRENCH.AS DENOTED ON PROPOSED FLOOR PLAN.

# WALL DEMOLITION KEY

| LINE TYPE                                                                                                                                                                                                                                                                                                                                                                                                                                                                                                                                                                                                                                                                                                                                                                                                                                                                                                                                                                                                                                                                                                                                                                                                                                                                                                                                                                                                                                                                                                                                                                                                                                                                                                                                                                                                                                                                                                                                                                                                                                                                                                                      | DESCRIPTION                               |
|--------------------------------------------------------------------------------------------------------------------------------------------------------------------------------------------------------------------------------------------------------------------------------------------------------------------------------------------------------------------------------------------------------------------------------------------------------------------------------------------------------------------------------------------------------------------------------------------------------------------------------------------------------------------------------------------------------------------------------------------------------------------------------------------------------------------------------------------------------------------------------------------------------------------------------------------------------------------------------------------------------------------------------------------------------------------------------------------------------------------------------------------------------------------------------------------------------------------------------------------------------------------------------------------------------------------------------------------------------------------------------------------------------------------------------------------------------------------------------------------------------------------------------------------------------------------------------------------------------------------------------------------------------------------------------------------------------------------------------------------------------------------------------------------------------------------------------------------------------------------------------------------------------------------------------------------------------------------------------------------------------------------------------------------------------------------------------------------------------------------------------|-------------------------------------------|
|                                                                                                                                                                                                                                                                                                                                                                                                                                                                                                                                                                                                                                                                                                                                                                                                                                                                                                                                                                                                                                                                                                                                                                                                                                                                                                                                                                                                                                                                                                                                                                                                                                                                                                                                                                                                                                                                                                                                                                                                                                                                                                                                | EXISTING TO REMAIN                        |
|                                                                                                                                                                                                                                                                                                                                                                                                                                                                                                                                                                                                                                                                                                                                                                                                                                                                                                                                                                                                                                                                                                                                                                                                                                                                                                                                                                                                                                                                                                                                                                                                                                                                                                                                                                                                                                                                                                                                                                                                                                                                                                                                | PATCH AND SCRAPE MASS MASONRY EXT. WALLS. |
| :::::::::::::::::::::::::::::::::::::::                                                                                                                                                                                                                                                                                                                                                                                                                                                                                                                                                                                                                                                                                                                                                                                                                                                                                                                                                                                                                                                                                                                                                                                                                                                                                                                                                                                                                                                                                                                                                                                                                                                                                                                                                                                                                                                                                                                                                                                                                                                                                        | REMOVE PARTITION DRYWALL AND FRAMING      |
|                                                                                                                                                                                                                                                                                                                                                                                                                                                                                                                                                                                                                                                                                                                                                                                                                                                                                                                                                                                                                                                                                                                                                                                                                                                                                                                                                                                                                                                                                                                                                                                                                                                                                                                                                                                                                                                                                                                                                                                                                                                                                                                                | EXISTING WINDOW TO REMAIN                 |
|                                                                                                                                                                                                                                                                                                                                                                                                                                                                                                                                                                                                                                                                                                                                                                                                                                                                                                                                                                                                                                                                                                                                                                                                                                                                                                                                                                                                                                                                                                                                                                                                                                                                                                                                                                                                                                                                                                                                                                                                                                                                                                                                | EXISTING WINDOW TO BE REMOVED             |
|                                                                                                                                                                                                                                                                                                                                                                                                                                                                                                                                                                                                                                                                                                                                                                                                                                                                                                                                                                                                                                                                                                                                                                                                                                                                                                                                                                                                                                                                                                                                                                                                                                                                                                                                                                                                                                                                                                                                                                                                                                                                                                                                | EXISTING DOOR TO REMAIN                   |
| de de la companya del companya de la companya del companya de la c | EXISTING DOOR TO BE REMOVED               |
|                                                                                                                                                                                                                                                                                                                                                                                                                                                                                                                                                                                                                                                                                                                                                                                                                                                                                                                                                                                                                                                                                                                                                                                                                                                                                                                                                                                                                                                                                                                                                                                                                                                                                                                                                                                                                                                                                                                                                                                                                                                                                                                                | NEW WALL                                  |
|                                                                                                                                                                                                                                                                                                                                                                                                                                                                                                                                                                                                                                                                                                                                                                                                                                                                                                                                                                                                                                                                                                                                                                                                                                                                                                                                                                                                                                                                                                                                                                                                                                                                                                                                                                                                                                                                                                                                                                                                                                                                                                                                | EXISTING COLUMN TO REMAIN                 |

### PLUMBING DEMOLITION KEY

| . 201112 | on o bemoen for the |
|----------|---------------------|
| FIXTURE  | DESCRIPTION         |
| 9 = = 0  | URINAL              |
|          | WATER CLOSET        |
|          | LAVATORY SINK       |
| 0]0]     | KITCHEN SINK        |