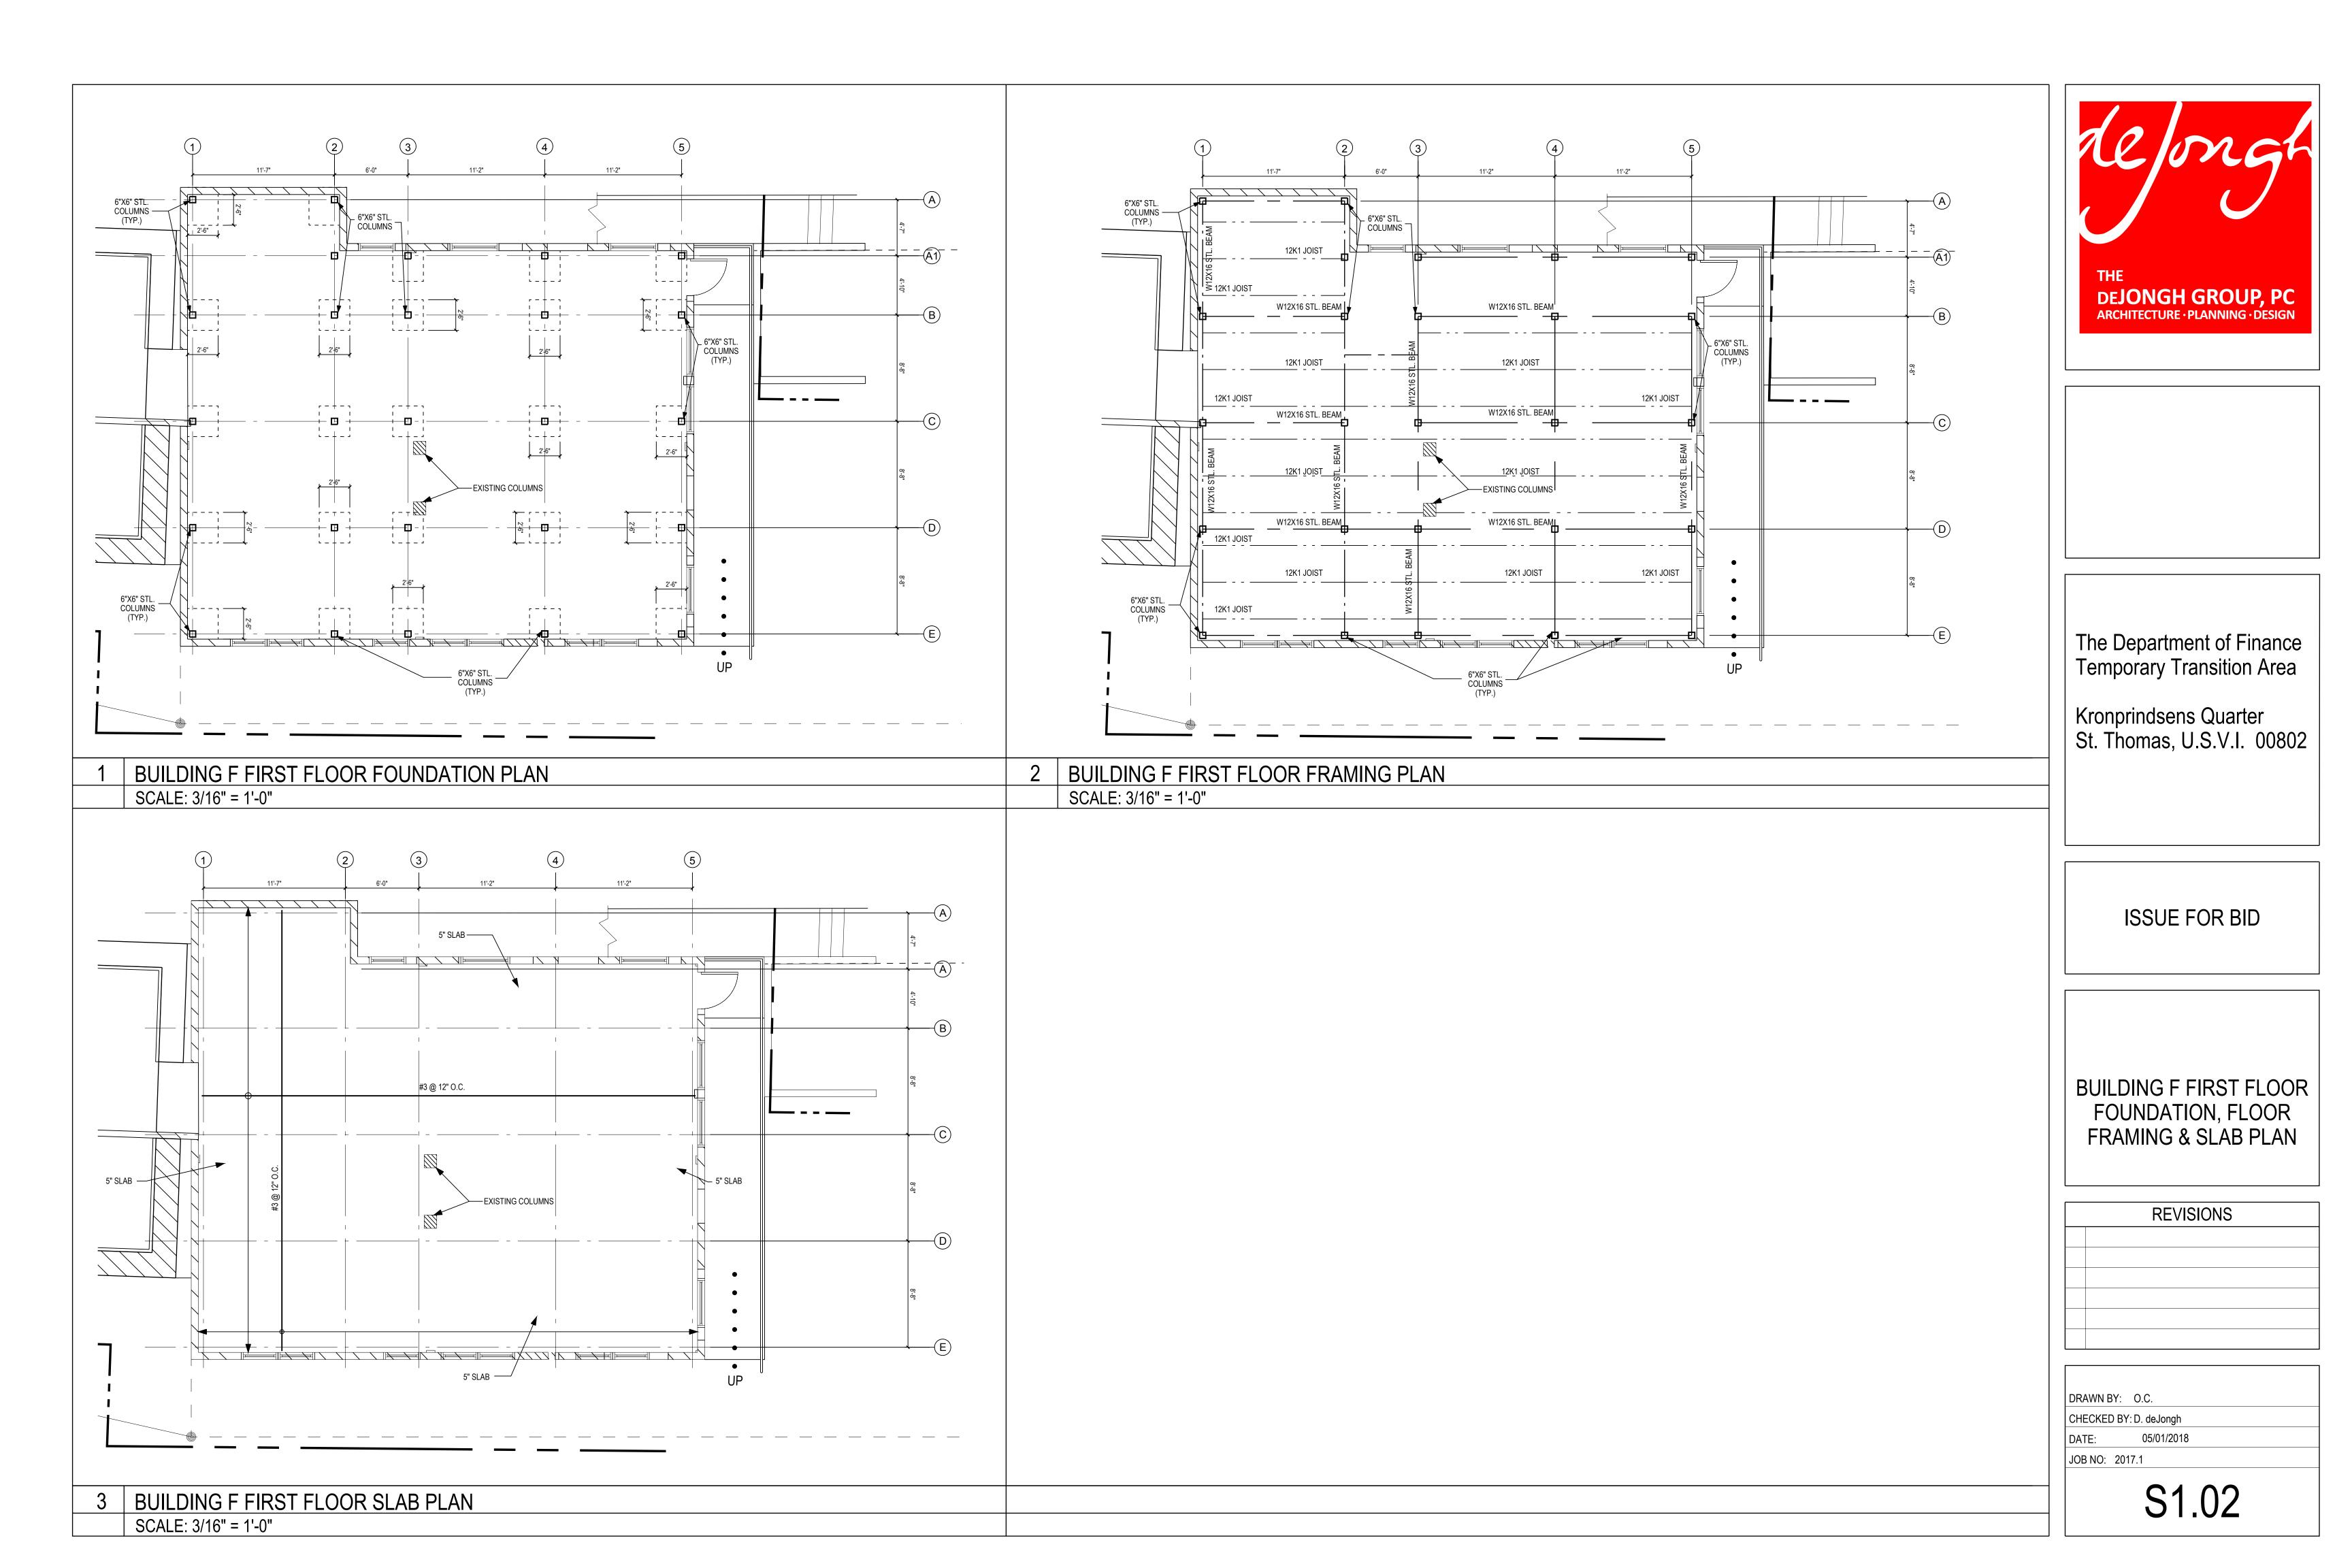

-4<br>0,,       |                     | — — — — — — — — — — — — — — — — — — — |
|--------------------------------------------------------|---------------------|-----------------|-----------------|---------------------|---------------------------------------|
|                                                        | $\langle A \rangle$ | B               | C               | $\langle D \rangle$ |                                       |
|                                                        | EXTERIOR WINDOW     | EXTERIOR WINDOW | EXTERIOR WINDOW | EXTERIOR WINDOW     |                                       |

2 DOOR ELEVATIONS

NOT TO SCALE









Kronprindsens Quarter St. Thomas, U.S.V.I. 00802

ISSUE FOR BID

PROPOSED ROOF PLAN

**REVISIONS** 

DRAWN BY: O.C. & B.S

























Kronprindsens Quarter St. Thomas, U.S.V.I. 00802

ISSUE FOR BID

BUILDING F FIRST FLOOR DETAILS

**REVISIONS** 

DRAWN BY: O.C. CHECKED BY: D. deJongh 05/01/2018 JOB NO: 2017.1

S1.03



5 BUILDING F DETAIL

SCALE: 1" = 1'-0"





DEJONGH GROUP, PC

ARCHITECTURE · PLANNING · DESIGN

The Department of Finance **Temporary Transition Area** 

Kronprindsens Quarter St. Thomas, U.S.V.I. 00802

ALL CONDUIT SWEEPS SHALL BE IN COMPLIANCE WITH THE

N.E.C. CODE

ISSUE FOR BID

PROPOSED FIRST FLOOR POWER LAYOUT

**REVISIONS** 

DRAWN BY: CHECKED BY: D. deJongh 05/01/2018

JOB NO: 2017.1

E2.01

PROPOSED FIRST FLOOR POWER LAYOUT

SCALE: 1/16" = 1'-0"

|                  | ELECTRICAL LEGEND                     |
|------------------|---------------------------------------|
|                  | ELE