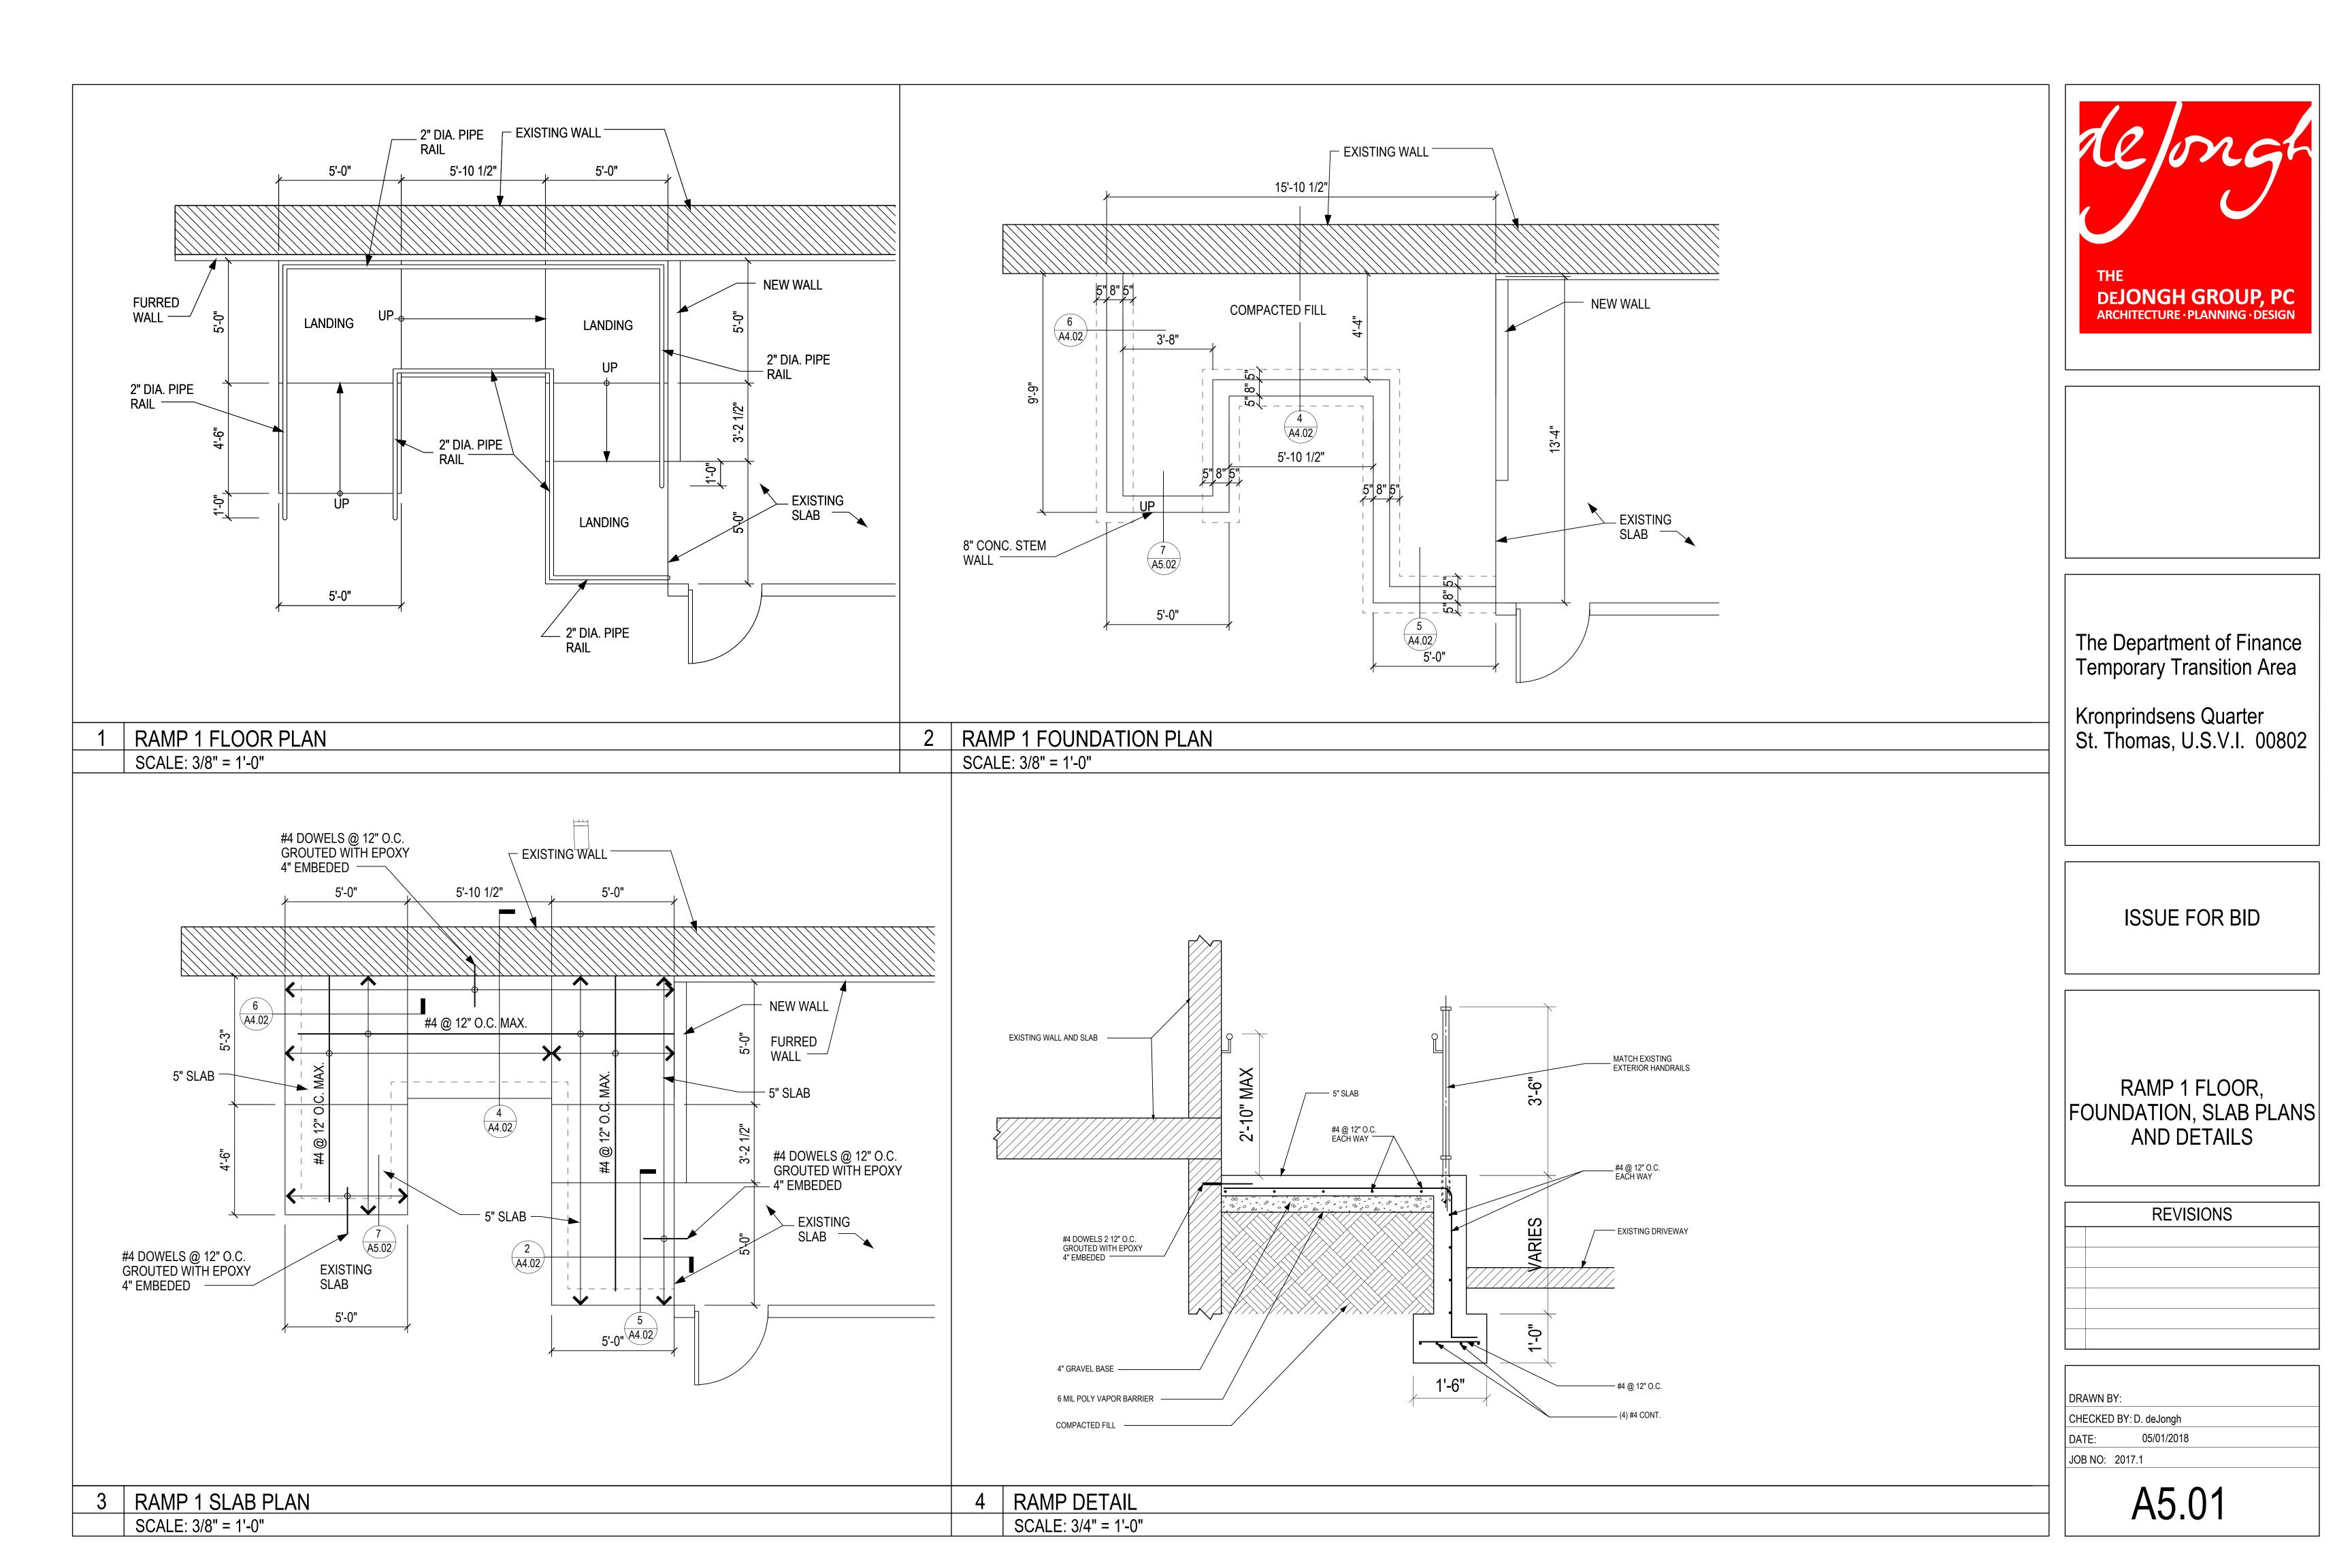

  RAMPS TO BE REMOVED AND RECONSTRUCTED TO COMPLY WITH ADA REGULATIONS.
- CONTRACTOR SHALL REMOVE ALL PARTITION COMPARTMENTS AND PLUMBING FIXTURES. RESTROOM TO BE RENOVATED IN COMPLIANCE WITH ADA REGULATIONS. COORDINATE NEW LAYOUT WITH EXISTING PLUMBING LINES.
- CONTRACTOR SHALL REMOVE ALL ACOUSTICAL CEILING TILE AND LIGHTING FIXTURES . REMOVE ALL POWER ASSOCIATED WITH THE DENOTED AREAS AND SET UP TEMPORARY POWER AS PER THE ARCHITECTS REQUEST IF AND PREPARE AREA FOR NEW POWER AND ELECTRICAL CONNECTIONS.
- REMOVE ALL COUNTERS SURFACES AND FRAMING THAT SUPPORTS IT.
- REMOVE EXISTING FLOORING MATERIAL AND PREPARE FLOOR FOR NEW ELEC. AND MECHANICAL TRENCH.AS DENOTED ON PROPOSED FLOOR PLAN.