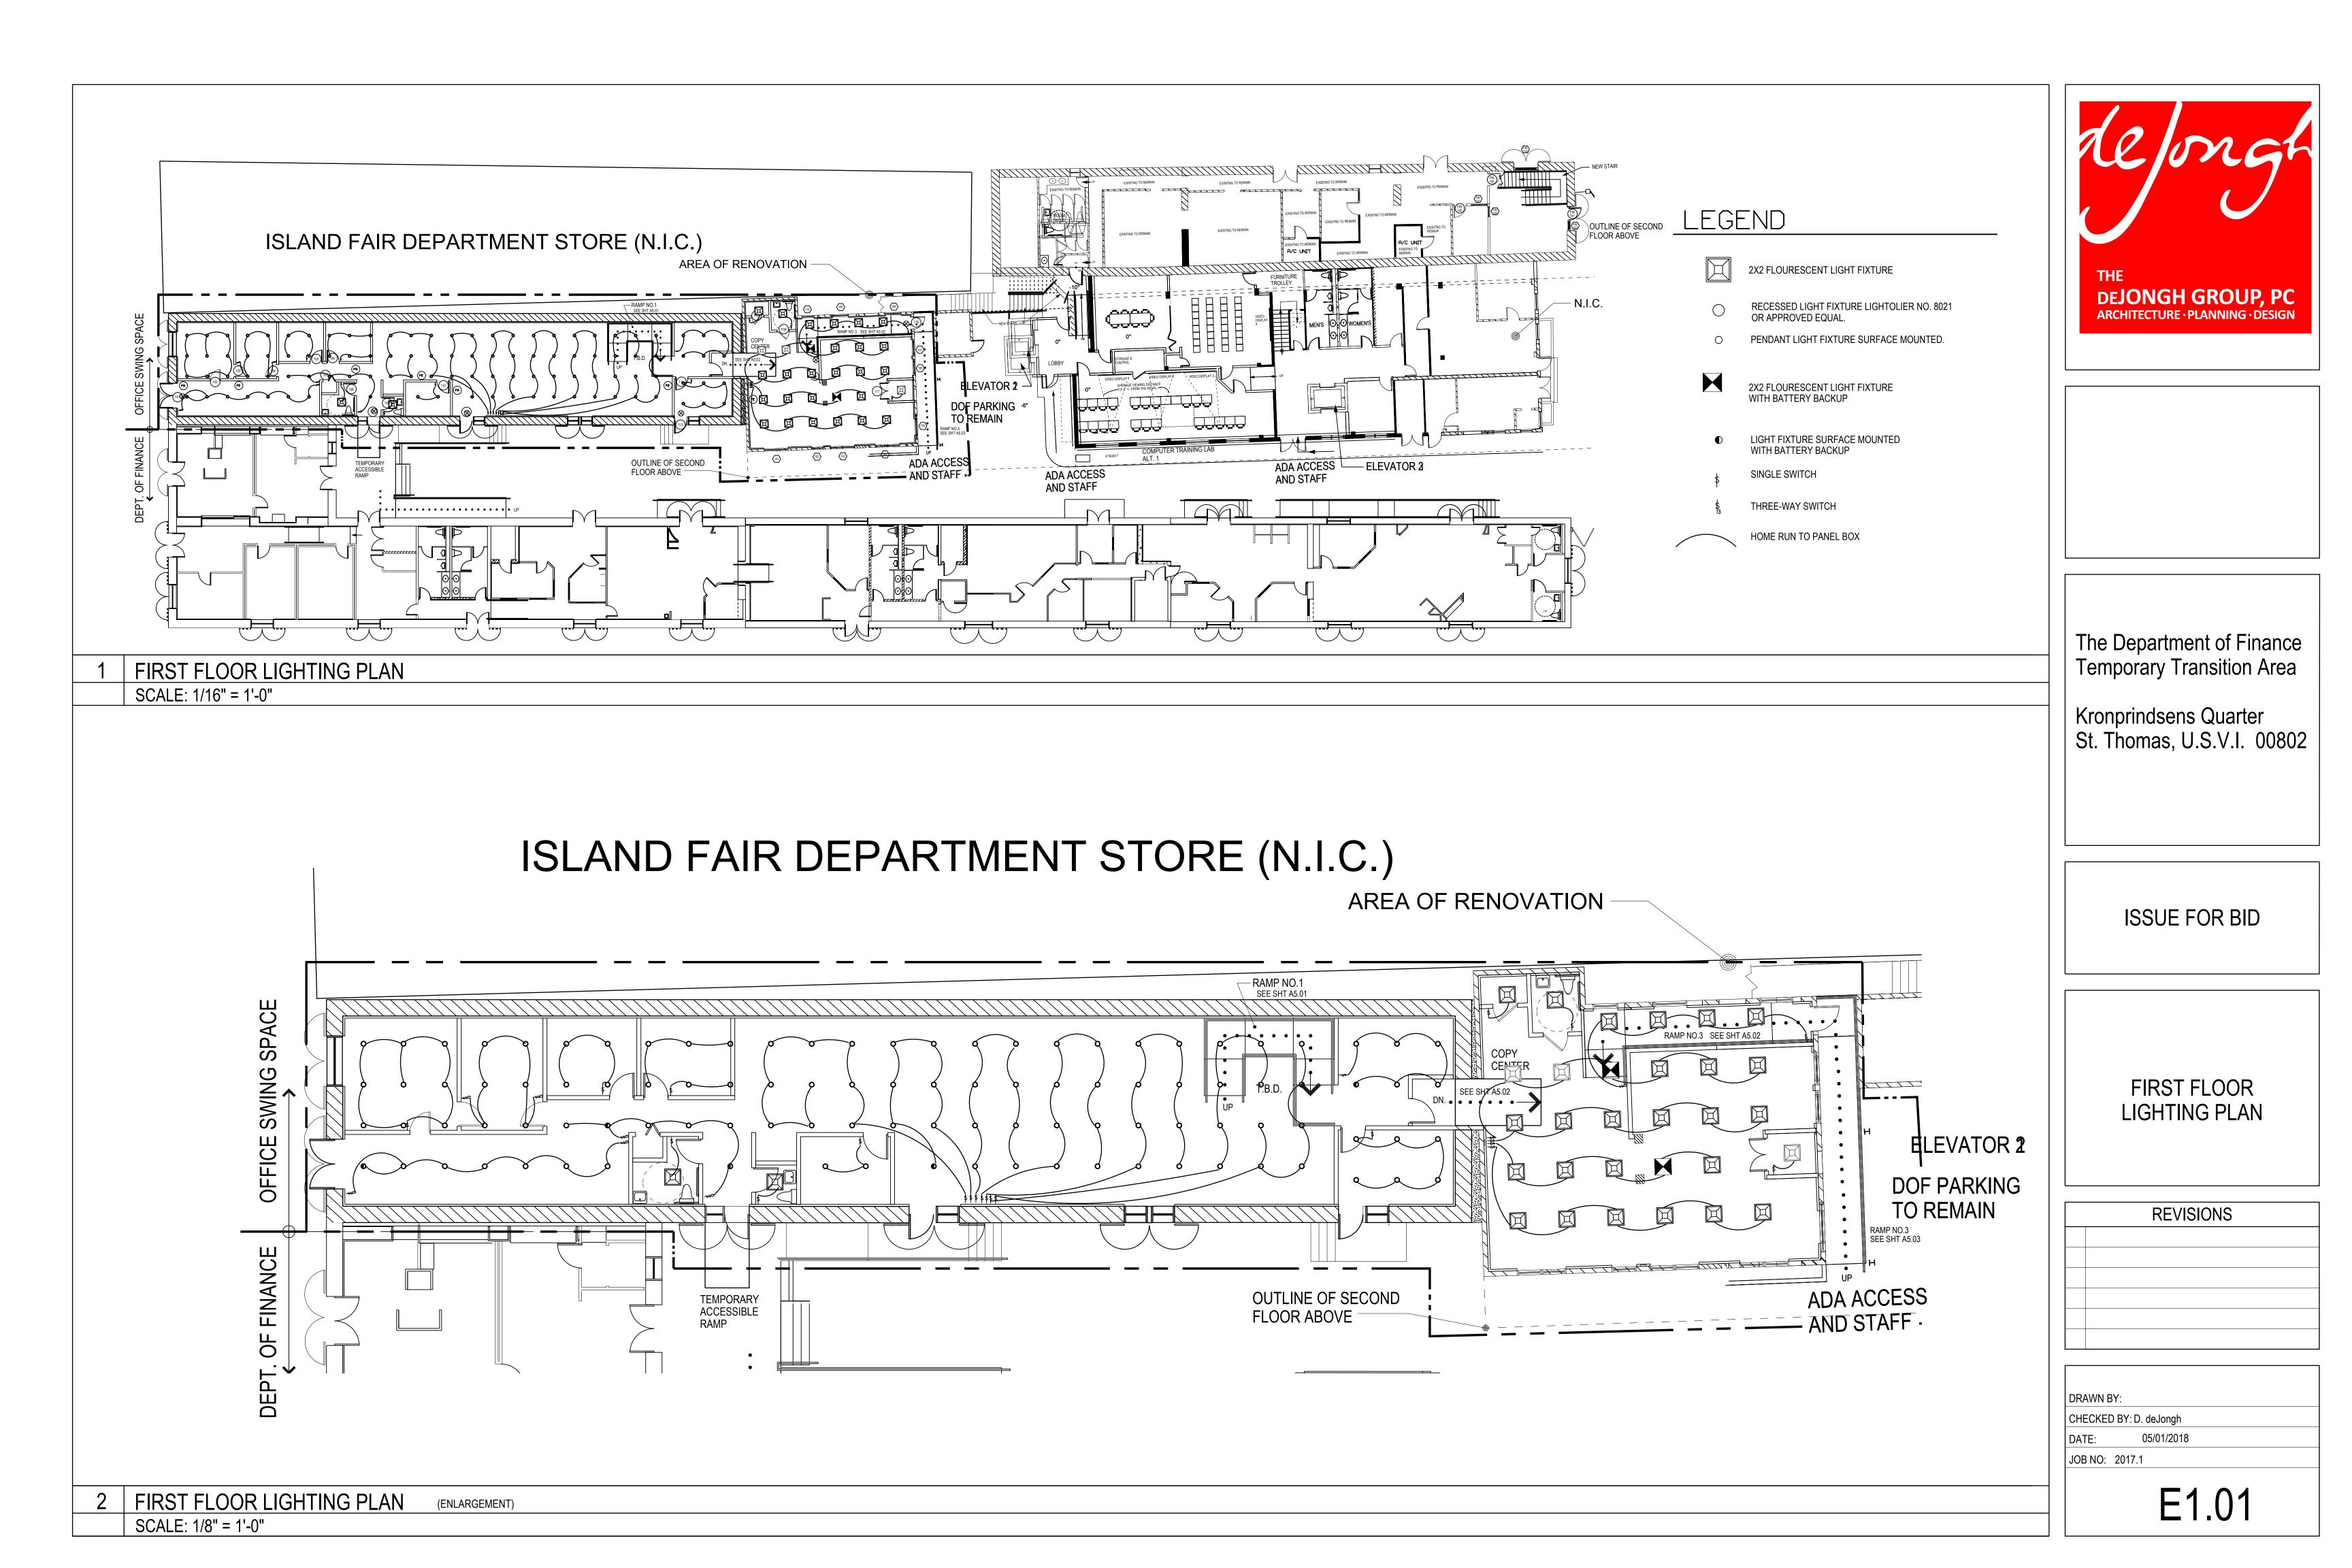

------------------------|
|                                                        | $\langle A \rangle$ | B               | C               | $\langle D \rangle$ |                                       |
|                                                        | EXTERIOR WINDOW     | EXTERIOR WINDOW | EXTERIOR WINDOW | EXTERIOR WINDOW     |                                       |

2 DOOR ELEVATIONS

NOT TO SCALE









Kronprindsens Quarter St. Thomas, U.S.V.I. 00802

ISSUE FOR BID

PROPOSED ROOF PLAN

**REVISIONS** 

DRAWN BY: O.C. & B.S

























Kronprindsens Quarter St. Thomas, U.S.V.I. 00802

ISSUE FOR BID

BUILDING F FIRST FLOOR DETAILS

**REVISIONS** 

DRAWN BY: O.C. CHECKED BY: D. deJongh 05/01/2018 JOB NO: 2017.1

S1.03



5 BUILDING F DETAIL

SCALE: 1" = 1'-0"





DEJONGH GROUP, PC

ARCHITECTURE · PLANNING · DESIGN

The Department of Finance **Temporary Transition Area** 

Kronprindsens Quarter St. Thomas, U.S.V.I. 00802

ALL CONDUIT SWEEPS SHALL BE IN COMPLIANCE WITH THE

N.E.C. CODE

ISSUE FOR BID

PROPOSED FIRST FLOOR POWER LAYOUT

**REVISIONS** 

DRAWN BY: CHECKED BY: D. deJongh 05/01/2018

JOB NO: 2017.1

E2.01

PROPOSED FIRST FLOOR POWER LAYOUT

SCALE: 1/16" = 1'-0"

|                  | ELECTRICAL LEGEND                     |
|------------------|---------------------------------------|
|                  | ELECTRICAL PANEL BOX                  |
| ф                | DUPLEX RECEPTACLE OUTLET              |
| ∯ <sub>GFI</sub> | GROUND FAULT INTERRUPTER              |
| lacksquare       | TELEPHONE/DATA/ CABLE OUTLET          |
| EF