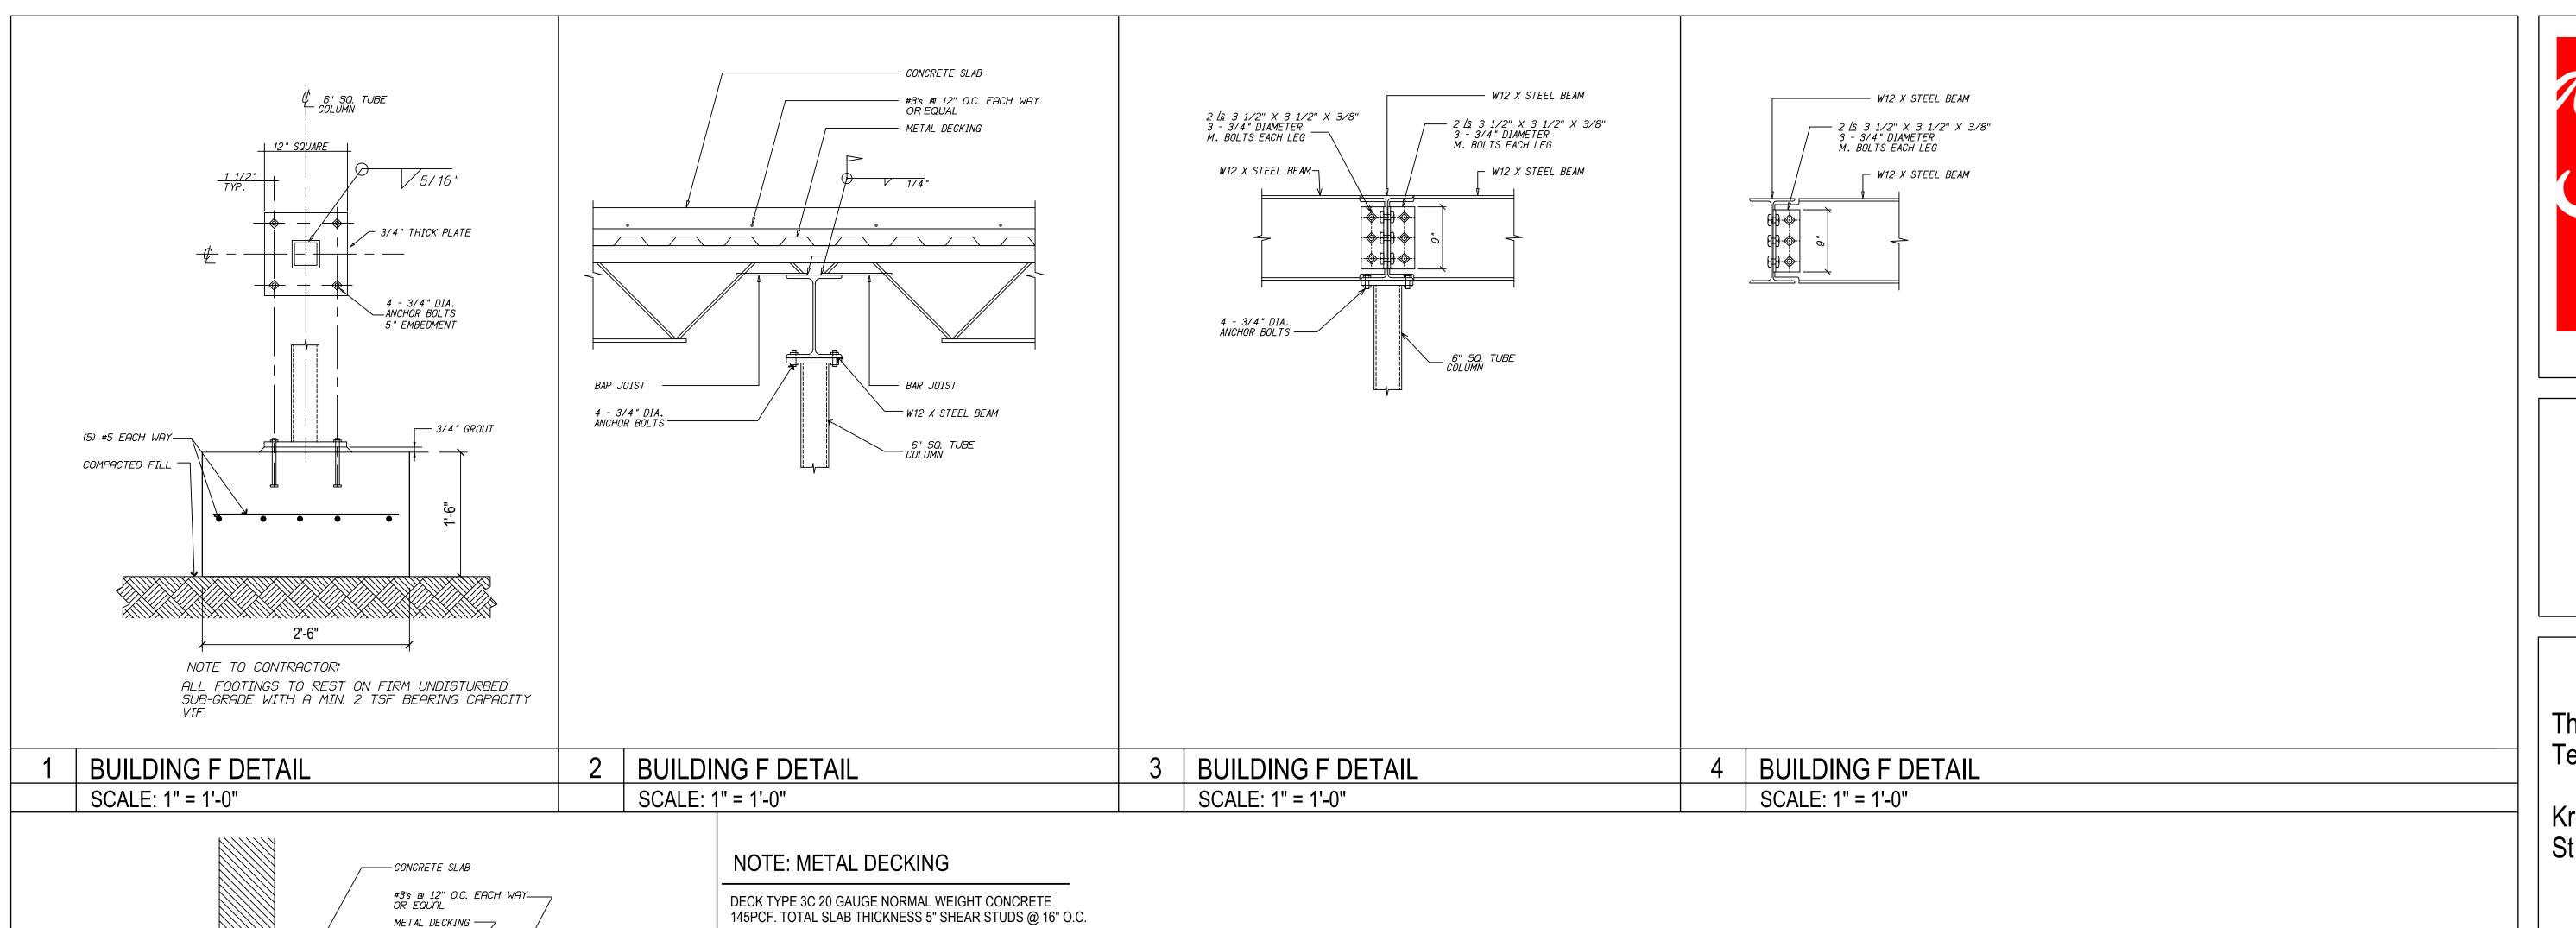

<br>0,,       |                     | — — — — — — — — — — — — — — — — — — — |
|--------------------------------------------------------|---------------------|-----------------|-----------------|---------------------|---------------------------------------|
|                                                        | $\langle A \rangle$ | B               | C               | $\langle D \rangle$ |                                       |
|                                                        | EXTERIOR WINDOW     | EXTERIOR WINDOW | EXTERIOR WINDOW | EXTERIOR WINDOW     |                                       |

2 DOOR ELEVATIONS

NOT TO SCALE









Kronprindsens Quarter St. Thomas, U.S.V.I. 00802

ISSUE FOR BID

PROPOSED ROOF PLAN

**REVISIONS** 

DRAWN BY: O.C. & B.S

























Kronprindsens Quarter St. Thomas, U.S.V.I. 00802

ISSUE FOR BID

BUILDING F FIRST FLOOR DETAILS

**REVISIONS** 

DRAWN BY: O.C. CHECKED BY: D. deJongh 05/01/2018 JOB NO: 2017.1

S1.03



5 BUILDING F DETAIL

SCALE: 1" = 1'-0"





DEJONGH GROUP, PC

ARCHITECTURE · PLANNING · DESIGN

The Department of Finance **Temporary Transition Area** 

Kronprindsens Quarter St. Thomas, U.S.V.I. 00802

ALL CONDUIT SWEEPS SHALL BE IN COMPLIANCE WITH THE

N.E.C. CODE

ISSUE FOR BID

PROPOSED FIRST FLOOR POWER LAYOUT

**REVISIONS** 

DRAWN BY: CHECKED BY: D. deJongh 05/01/2018

JOB NO: 2017.1

E2.01

PROPOSED FIRST FLOOR POWER LAYOUT

SCALE: 1/16" = 1'-0"

|                  | ELECTRICAL LEGEND                     |
|------------------|---------------------------------------|
|                  | ELECT