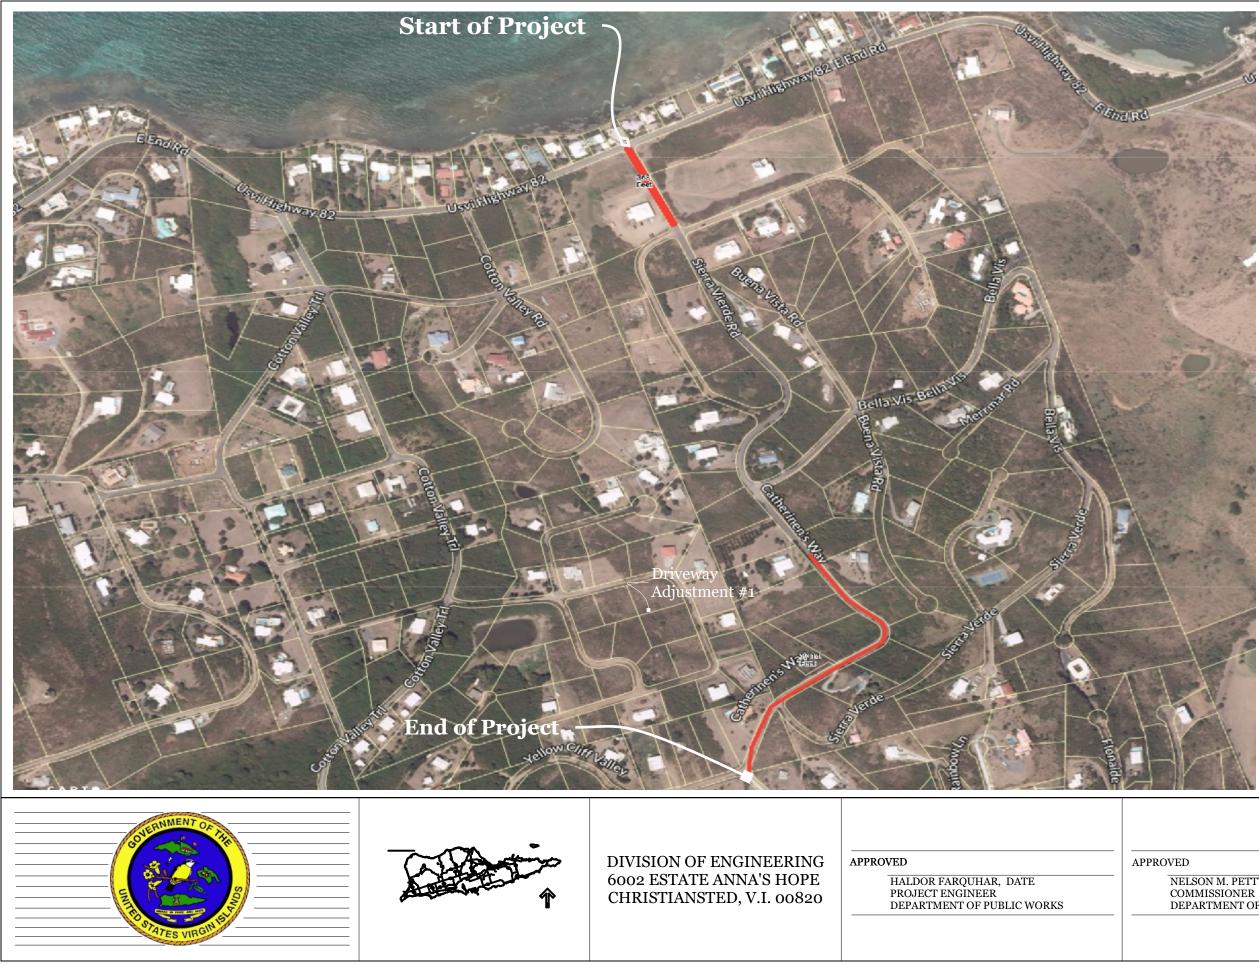

## PROJECT INFORMATION

Project Length = 1,612 L.F. Project Width (Avg.) = 21 L.F.

Project Location (Start) Longitude 17.7590 Latitude -64.6196

Project Location (End) Longitude 17.7584 Latitude -64.6187

Project Location (Start) Longitude 17.7540 Latitude -64.6170

Project Location (End) Longitude 17.7516 Latitude -64.6178

\*See more information in Project Desciption

NELSON M. PETTY, JR., PE COMMISSIONER DEPARTMENT OF PUBLIC WORKS DATE PG-2

PROJECT DESCRIPTION

Project has a combined length of 1,612 LF. This is broken into two sections of 375 LF and 1,237 LF respectively. These sections represents the worse of the road leading from the entrance of Sierra Verde to the concrete roadway. Other than these two sections, the section in between is in fair condition and still has years of additional use prior to any additional repair