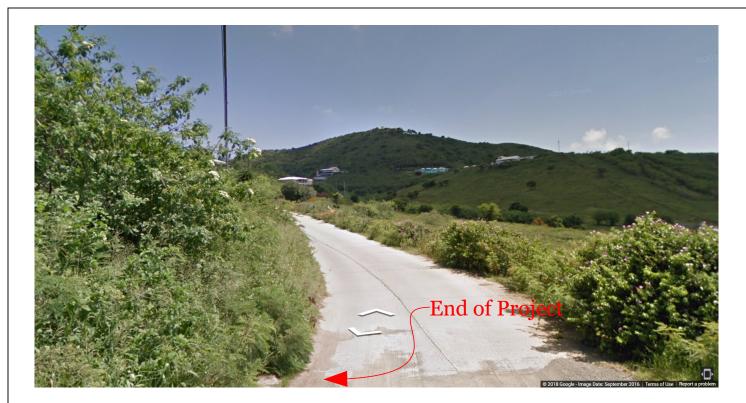

|         | SHEET INDEX                         |
|---------|-------------------------------------|
| SHEET 1 | COVER                               |
| SHEET 2 | LOCATION MAP                        |
| SHEET 3 | TYPICAL ROAD SECTION                |
| SHEET 4 | ROADWAY PICTURES AND<br>DESCRIPTION |

Project Location (End) Longitude 17.7516 Latitude -64.6178

\*See more information in Project Desciption

NELSON M. PETTY, JR., PE COMMISSIONER DEPARTMENT OF PUBLIC WORKS DATE PG-2

PROJECT DESCRIPTION

Project has a combined length of 1,612 LF. This is broken into two sections of 375 LF and 1,237 LF respectively. These sections represents the worse of the road leading from the entrance of Sierra Verde to the concrete roadway. Other than these two sections, the section in between is in fair condition and still has years of additional use prior to any additional repair