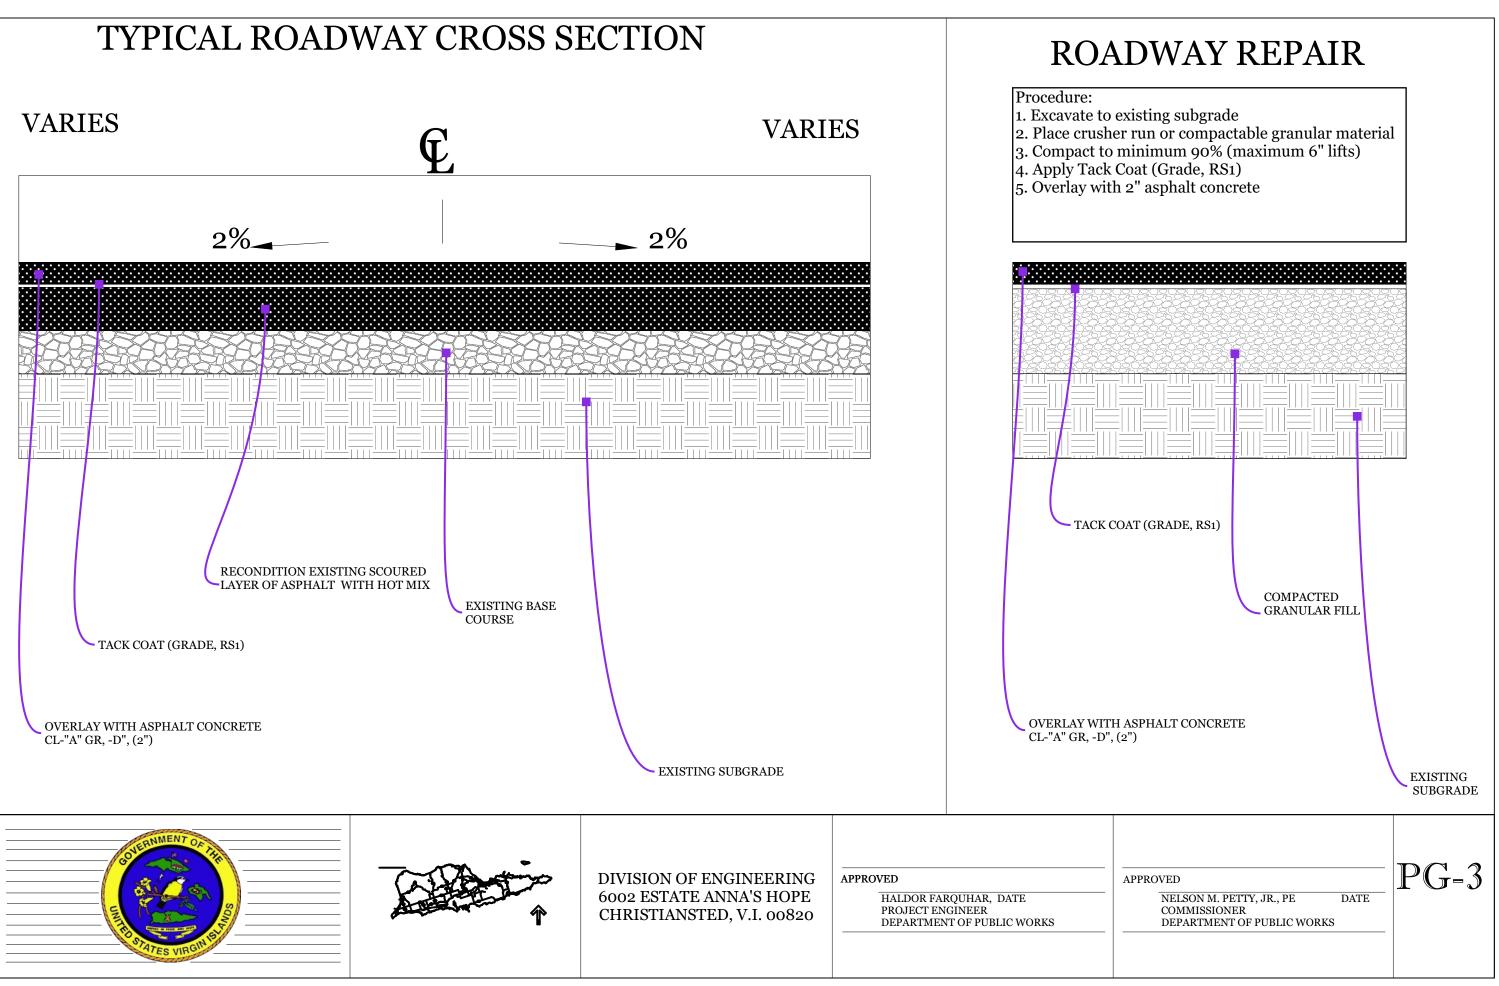

|         | SHEET INDEX                         |
|---------|-------------------------------------|
| SHEET 1 | COVER                               |
| SHEET 2 | LOCATION MAP                        |
| SHEET 3 | TYPICAL ROAD SECTION                |
| SHEET 4 | ROADWAY PICTURES AND<br>DESCRIPTION |