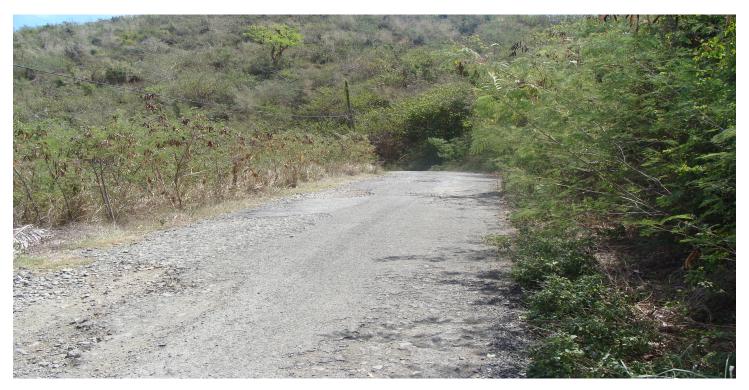

Project Location (End) Longitude 17.7516 Latitude -64.6178

\*See more information in Project Desciption

NELSON M. PETTY, JR., PE COMMISSIONER DEPARTMENT OF PUBLIC WORKS DATE PG-2

PROJECT DESCRIPTION

Project has a combined length of 1,612 LF. This is broken into two sections of 375 LF and 1,237 LF respectively. These sections represents the worse of the road leading from the entrance of Sierra Verde to the concrete roadway. Other than these two sections, the section in between is in fair condition and still has years of additional use prior to any additional repair