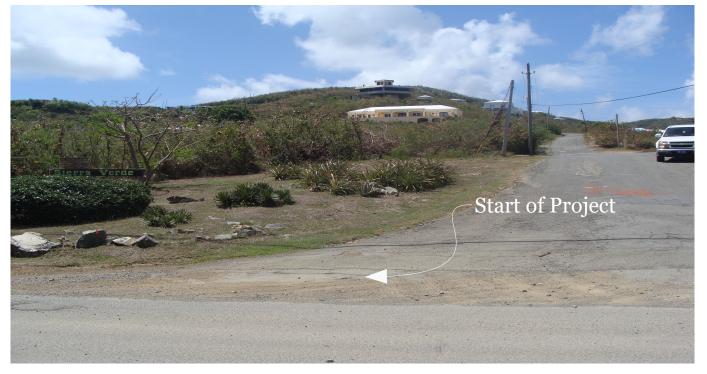

## PROJECT INFORMATION

Project Length = 1,612 L.F. Project Width (Avg.) = 21 L.F.

Project Location (Start) Longitude 17.7590 Latitude -64.6196

Project Location (End) Longitude 17.7584 Latitude -64.6187

Project Location (Start) Longitude 17.7540 Latitude -64.6170

Project Location (End) Longitude 17.7516 Latitude -64.6178

\*See more information in Project Desciption

NELSON M. PETTY, JR., PE COMMISSIONER DEPARTMENT OF PUBLIC WORKS DATE PG-2

PROJECT DESCRIPTION

Project has a combined length of 1,612 LF. This is broken into two sections of 375 LF and 1,237 LF respectively. These sections represents the worse of the road leading from the entrance of Sierra Verde to the concrete roadway. Other than these two sections, the section in between is in fair condition and still has years of additional use prior to any additional repair